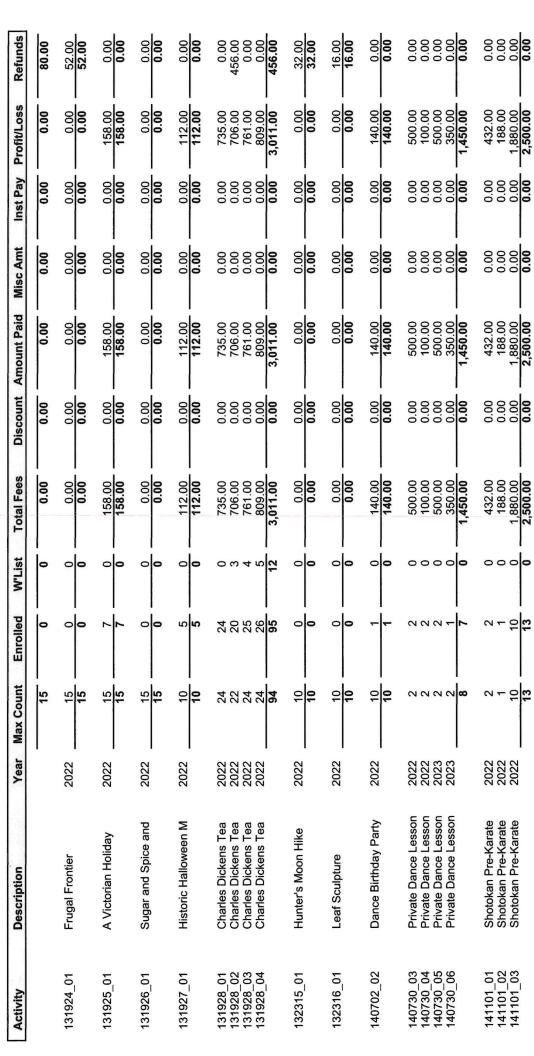

#### 2. Programs

The Park District offered the following programs last year. Registration numbers are also provided.

See addendum 1

# 22-23 Bottom Line Report - Detail

Activity Bottom Line Report

| Profit/I ose | 0.00 | 0.00      | 979.00<br>794.00<br><b>1,773.00</b>          | 745.00<br>0.00<br>745.00                   | 0.00                             | 0.00                     | 400.00        | 558.00<br>110.00<br>411.00<br>264.00             | 396.00<br>294.00<br>857.00<br>345.00             |
|--------------|------|-----------|----------------------------------------------|--------------------------------------------|----------------------------------|--------------------------|---------------|--------------------------------------------------|--------------------------------------------------|
| Inst Pav     | 0.00 | 0.00      | 0.00                                         | 0.00                                       | 0.00                             | 0.00                     | 0.00          | 0.00                                             | 0.00<br>0.00<br>0.00<br>0.00                     |
| Misc Amt     | 0.00 | 0.00      | 0.00                                         | 0.00                                       | 0.00                             | 0.00                     | 0.00          | 0.00                                             | 0.00                                             |
| Amount Paid  | 0.00 | 0.00      | 979.00<br>794.00<br><b>1,773.00</b>          | 745.00<br>0.00<br><b>745.00</b>            | 0.00                             | 0.00                     | 400.00        | 558.00<br>110.00<br>411.00<br>264.00<br>1,343.00 | 396.00<br>294.00<br>857.00<br>345.00<br>1,892.00 |
| Discount     | 0.00 | 0.00      | 0.00                                         | 0.00                                       | 0.00                             | 0.00                     | 0.00          | 0.00                                             | 0.00                                             |
| Total Fees   | 0.00 | 0.00      | 979.00<br>794.00<br><b>1,773.00</b>          | 745.00<br>0.00<br><b>745.00</b>            | 0.00                             | 0.00                     | 400.00        | 558.00<br>110.00<br>411.00<br>264.00<br>1,343.00 | 396.00<br>294.00<br>857.00<br>345.00<br>1,892.00 |
| W'List       | 0    | 0         | 7 0 7                                        | 000                                        | т O <b>т</b>                     | 000                      | 0             | 00000                                            | 00000                                            |
| Enrolled     | 0    | 0         | 10<br>23<br>23                               | ၈ ဝ <b>ြ</b>                               | 000                              | 000                      | 5<br><b>2</b> | 88 7 8 9 9 9 9 9 9 9 9 9 9 9 9 9 9 9 9 9         | 6 4 72 27                                        |
| Max Count    | 24   | 12<br>12  | 10 20                                        | 10 10 20                                   | 12<br>12<br><b>24</b>            | 12<br>12<br><b>24</b>    | 12            | 2 2 2 2 <b>8</b>                                 | 24 27 2 8                                        |
| Year         |      | 2022      | 2022                                         | 2022                                       | 2022                             | 2022                     | 2022          | 2022<br>2022<br>2022<br>2022                     | 2022<br>2022<br>2022<br>2022                     |
| Description  |      | Tap/Jazz  | Itty Bitty Ballerina<br>Itty Bitty Ballerina | Dance With Me (Pare<br>Dance With Me (Pare | Pre Ballet∕Tap<br>Pre Ballet∕Tap | Ballet/Tap<br>Ballet/Tap | Ballet        | Tot Rock<br>Tot Rock<br>Tot Rock<br>Tot Rock     | Kid Rock<br>Kid Rock<br>Kid Rock                 |
| Activity     |      | 110713_01 | 110721_01<br>110721_02                       | 110725_01<br>110725_02                     | 110740_01<br>110740_02           | 110741_01<br>110741_02   | 110742_01     | 110871_01<br>110871_02<br>110871_03<br>110871_04 | 110872_01<br>110872_02<br>110872_03<br>110872_04 |