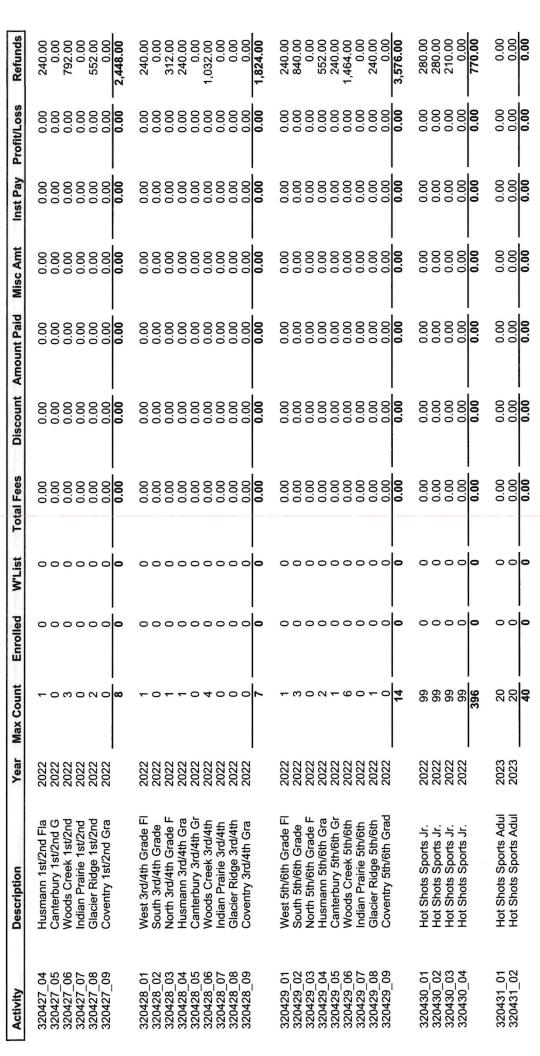

#### 2. Programs

The Park District offered the following programs last year. Registration numbers are also provided.

See addendum 1

#### **ADDENDUM 1**

## Admin Users

# 22-23 Bottom Line Report - Detail

Activity Bottom Line Report

| Activity                                                      | Description                                                                                                               | Year                                         | Max Count                        | Enrolled                                      | W'List               | Total Fees                                                             | Discount | Amount Paid                                                  | Misc Amt                                | Inst Pay                                | Profit/Loss                                                            | Refunds                                   |
|---------------------------------------------------------------|---------------------------------------------------------------------------------------------------------------------------|----------------------------------------------|----------------------------------|-----------------------------------------------|----------------------|------------------------------------------------------------------------|----------|--------------------------------------------------------------|-----------------------------------------|-----------------------------------------|------------------------------------------------------------------------|-------------------------------------------|
| 110405_01<br>110405_02                                        | Trinity Parent and Tot<br>Trinity Parent and Tot                                                                          | 2022                                         | 5 2 7                            | 1 6 7                                         | -0                   | 148.00<br>888.00<br><b>1,036.00</b>                                    | 0.00     | 148.00<br>888.00<br>1,036.00                                 | 0.00                                    | 0.00                                    | 148.00<br>888.00<br>1,036.00                                           | 0.00<br>148.00<br><b>148.00</b>           |
| 110410_01<br>110410_02                                        | CLGTC Tot Movemen<br>CLGTC Tot Movemen                                                                                    | 2022                                         | 5 2                              | 909                                           | <b>7</b> 00 <b>7</b> | 914.00 0.00                                                            | 0.00     | 914.00 0.00 <b>914.00</b>                                    | 0.00                                    | 0.00                                    | 914.00<br>0.00<br><b>914.00</b>                                        | 0.00                                      |
| 110411_01<br>110411_02<br>110411_03                           | Hot Shots Sports Adul<br>Hot Shots Sports Adul<br>Hot Shots Sports Adul                                                   | 2022<br>2022<br>2022                         | 15 15 14                         | 13 28                                         | 0000                 | 730.00<br>965.00<br>365.00<br><b>2,060.00</b>                          | 0.00     | 730.00<br>965.00<br>365.00<br><b>2,060.00</b>                | 0.00<br>0.00<br>0.00<br>0.00            | 0.00                                    | 730.00<br>965.00<br>365.00<br><b>2,060.00</b>                          | 130.00<br>0.00<br>130.00<br><b>260.00</b> |
| 110412_01<br>110412_02                                        | Hot Shots Sports Adul<br>Hot Shots Sports Adul                                                                            | 2022<br>2022                                 | 15<br>20<br><b>35</b>            | 25 12<br>25 2                                 | 000                  | 840.00<br>673.50<br><b>1,513.50</b>                                    | 0.00     | 840.00<br>673.50<br>1,513.50                                 | 0.00                                    | 0.00                                    | 840.00<br>673.50<br><b>1,513.50</b>                                    | 0.00<br>113.00<br><b>113.00</b>           |
| 110413_01<br>110413_02                                        | Hot Shots Sports Adul<br>Hot Shots Sports Adul                                                                            | 2022                                         | 15 30                            | 0 2 0                                         | 000                  | 0.00<br>325.00<br><b>325.00</b>                                        | 0.00     | 0.00<br>325.00<br><b>325.00</b>                              | 0.00                                    | 0.00                                    | 0.00<br>325.00<br><b>325.00</b>                                        | 195.00<br>0.00<br><b>195.00</b>           |
| 110414_01                                                     | Hot Shots Sports Adul                                                                                                     | 2022                                         | 15<br>15                         | 9                                             | 0                    | 397.50<br><b>397.50</b>                                                | 0.00     | 397.50<br><b>397.50</b>                                      | 0.00                                    | 0.00                                    | 397.50<br><b>397.50</b>                                                | 32.50<br><b>32.50</b>                     |
| 110415_01<br>110415_02<br>110415_03<br>110415_04<br>110415_05 | Hot Shots Sports Adul<br>Hot Shots Sports Adul<br>Hot Shots Sports Adul<br>Hot Shots Sports Adul<br>Hot Shots Sports Adul | 2022<br>2022<br>2022<br>2022<br>2022<br>2022 | 20<br>15<br>15<br>15<br>15<br>15 | 15<br>8 8 8 9 9 9 9 9 9 9 9 9 9 9 9 9 9 9 9 9 | 000000               | 1,115.00<br>560.00<br>130.00<br>970.00<br>428.50<br>235.00<br>3,438.50 | 0.00     | 1,115.00<br>560.00<br>130.00<br>970.00<br>235.00<br>3,438.50 | 000000000000000000000000000000000000000 | 000000000000000000000000000000000000000 | 1,115.00<br>560.00<br>130.00<br>970.00<br>428.50<br>235.00<br>3,438.50 | 340.00<br>0.00<br>0.00<br>43.00<br>383.00 |
| 110705_01                                                     | Dance Mix                                                                                                                 | 2022                                         | 12                               | 12                                            | <b>2</b>             | 848.00<br>848.00                                                       | 0.00     | 848.00<br><b>848.00</b>                                      | 0.00                                    | 0.00                                    | 848.00<br><b>848.00</b>                                                | 208.00                                    |
| 110706_01<br>110706_02                                        | Dance Divas<br>Dance Divas                                                                                                | 2022<br>2022                                 | 12<br><b>24</b>                  | 404                                           | 000                  | 273.60<br>0.00<br><b>273.60</b>                                        | 0.00     | 273.60<br>0.00<br>273.60                                     | 0.00                                    | 0.00                                    | 273.60<br>0.00<br><b>273.60</b>                                        | 232.80<br>276.00<br><b>508.80</b>         |
| 110708_01                                                     | Pre Ballet                                                                                                                | 2022                                         | 12<br>12                         | 13                                            |                      | 1,030.50<br>1,030.50                                                   | 0.00     | 1,030.50                                                     | 0.00                                    | 0.00                                    | 1,030.50                                                               | 169.00<br><b>169.00</b>                   |
| 110711_01<br>110711_02                                        | AcroDance Kids<br>AcroDance Kids                                                                                          | 2022                                         | 272                              | 00                                            | 00                   | 0.00                                                                   | 0.00     | 0.00                                                         | 0.00                                    | 0.00                                    | 0.00                                                                   | 0.00                                      |