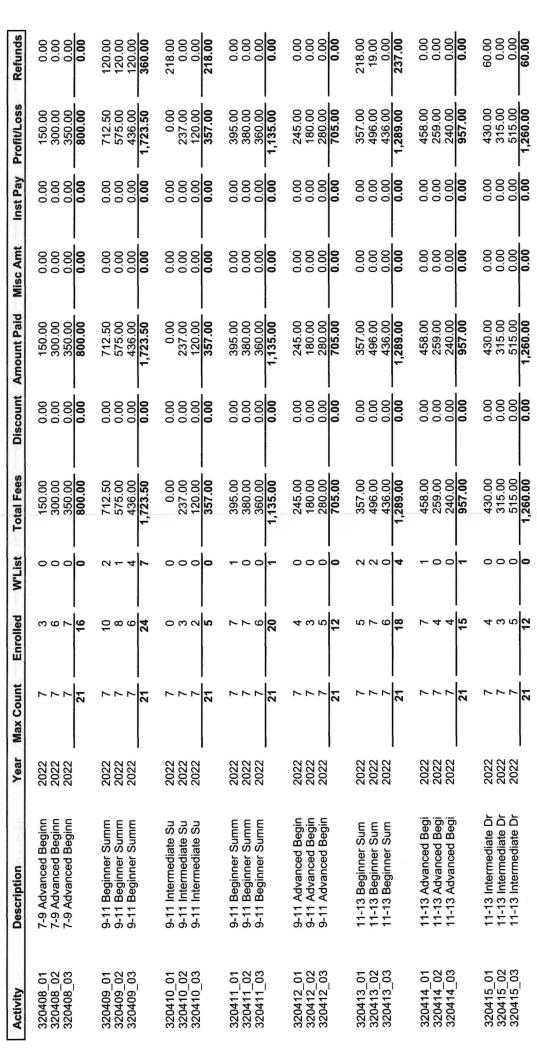

# 22-23 Bottom Line Report - Detail

Activity Bottom Line Report

| Activity                                                      | Description                                                                                                               | Year                                         | Max Count                        | Enrolled                                      | W'List               | Total Fees                                                             | Discount | Amount Paid                                                  | Misc Amt                                | Inst Pay                                | Profit/Loss                                                            | Refunds                                   |
|---------------------------------------------------------------|---------------------------------------------------------------------------------------------------------------------------|----------------------------------------------|----------------------------------|-----------------------------------------------|----------------------|------------------------------------------------------------------------|----------|--------------------------------------------------------------|-----------------------------------------|-----------------------------------------|------------------------------------------------------------------------|-------------------------------------------|
| 110405_01<br>110405_02                                        | Trinity Parent and Tot<br>Trinity Parent and Tot                                                                          | 2022                                         | 5 2 7                            | 1 6 7                                         | -0                   | 148.00<br>888.00<br><b>1,036.00</b>                                    | 0.00     | 148.00<br>888.00<br>1,036.00                                 | 0.00                                    | 0.00                                    | 148.00<br>888.00<br>1,036.00                                           | 0.00<br>148.00<br><b>148.00</b>           |
| 110410_01<br>110410_02                                        | CLGTC Tot Movemen<br>CLGTC Tot Movemen                                                                                    | 2022                                         | 5 2                              | 909                                           | <b>7</b> 00 <b>7</b> | 914.00 0.00                                                            | 0.00     | 914.00 0.00 <b>914.00</b>                                    | 0.00                                    | 0.00                                    | 914.00<br>0.00<br><b>914.00</b>                                        | 0.00                                      |
| 110411_01<br>110411_02<br>110411_03                           | Hot Shots Sports Adul<br>Hot Shots Sports Adul<br>Hot Shots Sports Adul                                                   | 2022<br>2022<br>2022                         | 15 15 14                         | 13 28                                         | 0000                 | 730.00<br>965.00<br>365.00<br><b>2,060.00</b>                          | 0.00     | 730.00<br>965.00<br>365.00<br><b>2,060.00</b>                | 0.00<br>0.00<br>0.00<br>0.00            | 0.00                                    | 730.00<br>965.00<br>365.00<br><b>2,060.00</b>                          | 130.00<br>0.00<br>130.00<br><b>260.00</b> |
| 110412_01<br>110412_02                                        | Hot Shots Sports Adul<br>Hot Shots Sports Adul                                                                            | 2022<br>2022                                 | 15<br>20<br><b>35</b>            | 25 12<br>25 2                                 | 000                  | 840.00<br>673.50<br><b>1,513.50</b>                                    | 0.00     | 840.00<br>673.50<br>1,513.50                                 | 0.00                                    | 0.00                                    | 840.00<br>673.50<br><b>1,513.50</b>                                    | 0.00<br>113.00<br><b>113.00</b>           |
| 110413_01<br>110413_02                                        | Hot Shots Sports Adul<br>Hot Shots Sports Adul                                                                            | 2022                                         | 15 30                            | 0 2 0                                         | 000                  | 0.00<br>325.00<br><b>325.00</b>                                        | 0.00     | 0.00<br>325.00<br><b>325.00</b>                              | 0.00                                    | 0.00                                    | 0.00<br>325.00<br><b>325.00</b>                                        | 195.00<br>0.00<br><b>195.00</b>           |
| 110414_01                                                     | Hot Shots Sports Adul                                                                                                     | 2022                                         | 15<br>15                         | 9                                             | 0                    | 397.50<br><b>397.50</b>                                                | 0.00     | 397.50<br><b>397.50</b>                                      | 0.00                                    | 0.00                                    | 397.50<br><b>397.50</b>                                                | 32.50<br><b>32.50</b>                     |
| 110415_01<br>110415_02<br>110415_03<br>110415_04<br>110415_05 | Hot Shots Sports Adul<br>Hot Shots Sports Adul<br>Hot Shots Sports Adul<br>Hot Shots Sports Adul<br>Hot Shots Sports Adul | 2022<br>2022<br>2022<br>2022<br>2022<br>2022 | 20<br>15<br>15<br>15<br>15<br>15 | 15<br>8 8 8 9 9 9 9 9 9 9 9 9 9 9 9 9 9 9 9 9 | 000000               | 1,115.00<br>560.00<br>130.00<br>970.00<br>428.50<br>235.00<br>3,438.50 | 0.00     | 1,115.00<br>560.00<br>130.00<br>970.00<br>235.00<br>3,438.50 | 000000000000000000000000000000000000000 | 000000000000000000000000000000000000000 | 1,115.00<br>560.00<br>130.00<br>970.00<br>428.50<br>235.00<br>3,438.50 | 340.00<br>0.00<br>0.00<br>43.00<br>383.00 |
| 110705_01                                                     | Dance Mix                                                                                                                 | 2022                                         | 12                               | 12                                            | <b>2</b>             | 848.00<br>848.00                                                       | 0.00     | 848.00<br><b>848.00</b>                                      | 0.00                                    | 0.00                                    | 848.00<br><b>848.00</b>                                                | 208.00                                    |
| 110706_01<br>110706_02                                        | Dance Divas<br>Dance Divas                                                                                                | 2022<br>2022                                 | 12<br><b>24</b>                  | 404                                           | 000                  | 273.60<br>0.00<br><b>273.60</b>                                        | 0.00     | 273.60<br>0.00<br>273.60                                     | 0.00                                    | 0.00                                    | 273.60<br>0.00<br><b>273.60</b>                                        | 232.80<br>276.00<br><b>508.80</b>         |
| 110708_01                                                     | Pre Ballet                                                                                                                | 2022                                         | 12<br>12                         | 13                                            |                      | 1,030.50<br>1,030.50                                                   | 0.00     | 1,030.50                                                     | 0.00                                    | 0.00                                    | 1,030.50                                                               | 169.00<br><b>169.00</b>                   |
| 110711_01<br>110711_02                                        | AcroDance Kids<br>AcroDance Kids                                                                                          | 2022                                         | 272                              | 00                                            | 00                   | 0.00                                                                   | 0.00     | 0.00                                                         | 0.00                                    | 0.00                                    | 0.00                                                                   | 0.00                                      |

Refunds

0.00

576.00 **576.00** 

532.00 64.00 **596.00** 

0.00 235.00 **235.00** 

2,170.00 0.00 **2,170.00** 

1,570.00 160.00 1,730.00

0.0