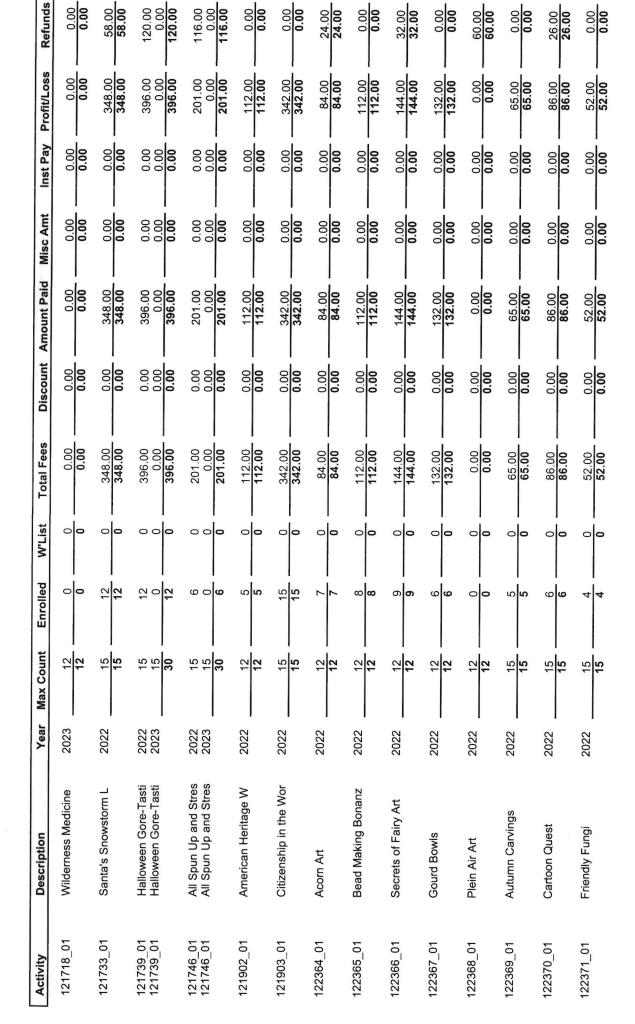

#### 2. Programs

The Park District offered the following programs last year. Registration numbers are also provided.

See addendum 1

# 22-23 Bottom Line Report - Detail

Activity Bottom Line Report

| Activity                                                      | Description                                                                                                               | Year                                         | Max Count                        | Enrolled                                      | W'List               | Total Fees                                                             | Discount | Amount Paid                                                  | Misc Amt                                | Inst Pay                                | Profit/Loss                                                            | Refunds                                   |
|---------------------------------------------------------------|---------------------------------------------------------------------------------------------------------------------------|----------------------------------------------|----------------------------------|-----------------------------------------------|----------------------|------------------------------------------------------------------------|----------|--------------------------------------------------------------|-----------------------------------------|-----------------------------------------|------------------------------------------------------------------------|-------------------------------------------|
| 110405_01<br>110405_02                                        | Trinity Parent and Tot<br>Trinity Parent and Tot                                                                          | 2022                                         | 5 2 7                            | 1 6 7                                         | -0                   | 148.00<br>888.00<br><b>1,036.00</b>                                    | 0.00     | 148.00<br>888.00<br>1,036.00                                 | 0.00                                    | 0.00                                    | 148.00<br>888.00<br>1,036.00                                           | 0.00<br>148.00<br><b>148.00</b>           |
| 110410_01<br>110410_02                                        | CLGTC Tot Movemen<br>CLGTC Tot Movemen                                                                                    | 2022                                         | 5 2                              | 909                                           | <b>7</b> 00 <b>7</b> | 914.00 0.00                                                            | 0.00     | 914.00 0.00 <b>914.00</b>                                    | 0.00                                    | 0.00                                    | 914.00<br>0.00<br><b>914.00</b>                                        | 0.00                                      |
| 110411_01<br>110411_02<br>110411_03                           | Hot Shots Sports Adul<br>Hot Shots Sports Adul<br>Hot Shots Sports Adul                                                   | 2022<br>2022<br>2022                         | 15 15 14                         | 13 28                                         | 0000                 | 730.00<br>965.00<br>365.00<br><b>2,060.00</b>                          | 0.00     | 730.00<br>965.00<br>365.00<br><b>2,060.00</b>                | 0.00<br>0.00<br>0.00<br>0.00            | 0.00                                    | 730.00<br>965.00<br>365.00<br><b>2,060.00</b>                          | 130.00<br>0.00<br>130.00<br><b>260.00</b> |
| 110412_01<br>110412_02                                        | Hot Shots Sports Adul<br>Hot Shots Sports Adul                                                                            | 2022<br>2022                                 | 15<br>20<br><b>35</b>            | 25 12<br>25 2                                 | 000                  | 840.00<br>673.50<br><b>1,513.50</b>                                    | 0.00     | 840.00<br>673.50<br>1,513.50                                 | 0.00                                    | 0.00                                    | 840.00<br>673.50<br><b>1,513.50</b>                                    | 0.00<br>113.00<br><b>113.00</b>           |
| 110413_01<br>110413_02                                        | Hot Shots Sports Adul<br>Hot Shots Sports Adul                                                                            | 2022                                         | 15 30                            | 0 2 0                                         | 000                  | 0.00<br>325.00<br><b>325.00</b>                                        | 0.00     | 0.00<br>325.00<br><b>325.00</b>                              | 0.00                                    | 0.00                                    | 0.00<br>325.00<br><b>325.00</b>                                        | 195.00<br>0.00<br><b>195.00</b>           |
| 110414_01                                                     | Hot Shots Sports Adul                                                                                                     | 2022                                         | 15<br>15                         | 9                                             | 0                    | 397.50<br><b>397.50</b>                                                | 0.00     | 397.50<br><b>397.50</b>                                      | 0.00                                    | 0.00                                    | 397.50<br><b>397.50</b>                                                | 32.50<br><b>32.50</b>                     |
| 110415_01<br>110415_02<br>110415_03<br>110415_04<br>110415_05 | Hot Shots Sports Adul<br>Hot Shots Sports Adul<br>Hot Shots Sports Adul<br>Hot Shots Sports Adul<br>Hot Shots Sports Adul | 2022<br>2022<br>2022<br>2022<br>2022<br>2022 | 20<br>15<br>15<br>15<br>15<br>15 | 15<br>8 8 8 9 9 9 9 9 9 9 9 9 9 9 9 9 9 9 9 9 | 000000               | 1,115.00<br>560.00<br>130.00<br>970.00<br>428.50<br>235.00<br>3,438.50 | 0.00     | 1,115.00<br>560.00<br>130.00<br>970.00<br>235.00<br>3,438.50 | 000000000000000000000000000000000000000 | 000000000000000000000000000000000000000 | 1,115.00<br>560.00<br>130.00<br>970.00<br>428.50<br>235.00<br>3,438.50 | 340.00<br>0.00<br>0.00<br>43.00<br>383.00 |
| 110705_01                                                     | Dance Mix                                                                                                                 | 2022                                         | 12                               | 12                                            | <b>2</b>             | 848.00<br>848.00                                                       | 0.00     | 848.00<br><b>848.00</b>                                      | 0.00                                    | 0.00                                    | 848.00<br><b>848.00</b>                                                | 208.00                                    |
| 110706_01<br>110706_02                                        | Dance Divas<br>Dance Divas                                                                                                | 2022<br>2022                                 | 12<br><b>24</b>                  | 404                                           | 000                  | 273.60<br>0.00<br><b>273.60</b>                                        | 0.00     | 273.60<br>0.00<br>273.60                                     | 0.00                                    | 0.00                                    | 273.60<br>0.00<br><b>273.60</b>                                        | 232.80<br>276.00<br><b>508.80</b>         |
| 110708_01                                                     | Pre Ballet                                                                                                                | 2022                                         | 12<br>12                         | 13                                            |                      | 1,030.50<br>1,030.50                                                   | 0.00     | 1,030.50                                                     | 0.00                                    | 0.00                                    | 1,030.50                                                               | 169.00<br><b>169.00</b>                   |
| 110711_01<br>110711_02                                        | AcroDance Kids<br>AcroDance Kids                                                                                          | 2022                                         | 272                              | 00                                            | 00                   | 0.00                                                                   | 0.00     | 0.00                                                         | 0.00                                    | 0.00                                    | 0.00                                                                   | 0.00                                      |