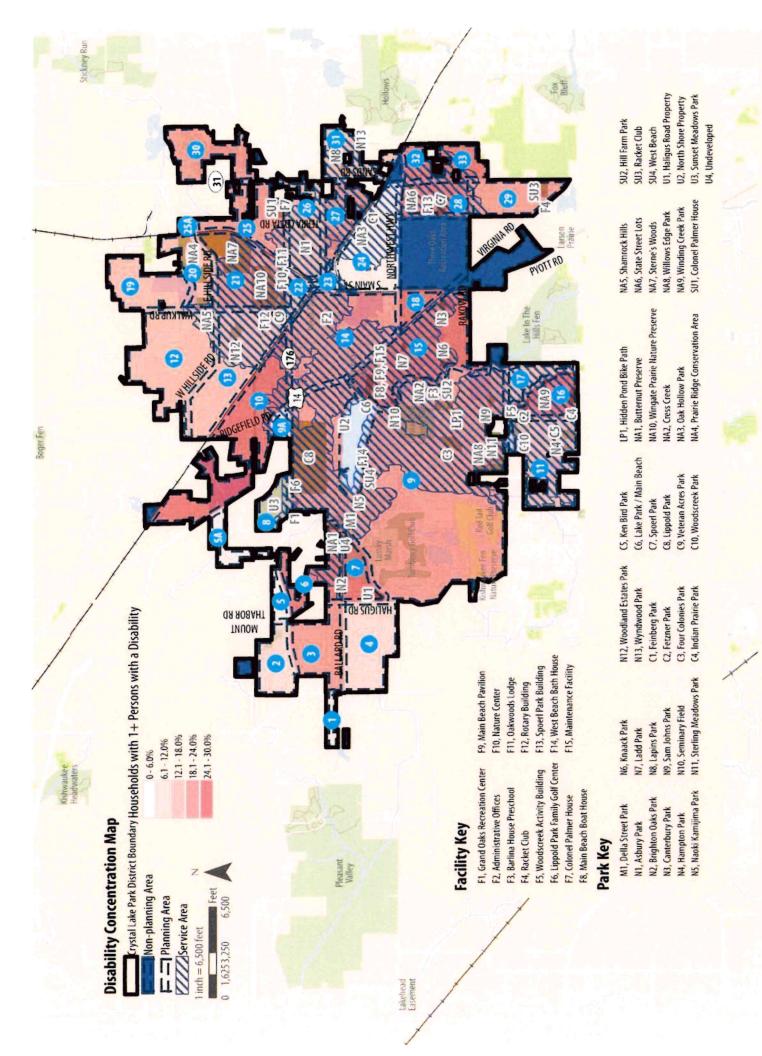

69.24                                 | 13.20                                                                               | 166.46                                 |
| Total CLPD Managed Open Space | 1371.40                 | 27.05                                                           | 669.24                                 | 13.20                                                                               | 702.16                                 |
|                               |                         |                                                                 | q                                      | 004031 7 1 1 1 1 1 1 1 1 1                                                          | 004021                                 |

existing population of 50700



















### Existing Population 2021

|                                      | ,                  | THE PARTY          |                                    | The Party of the P | Taken Statement Co.                     | 100               |                     |
|--------------------------------------|--------------------|--------------------|------------------------------------|--------------------------------------------------------------------------------------------------------------------------------------------------------------------------------------------------------------------------------------------------------------------------------------------------------------------------------------------------------------------------------------------------------------------------------------