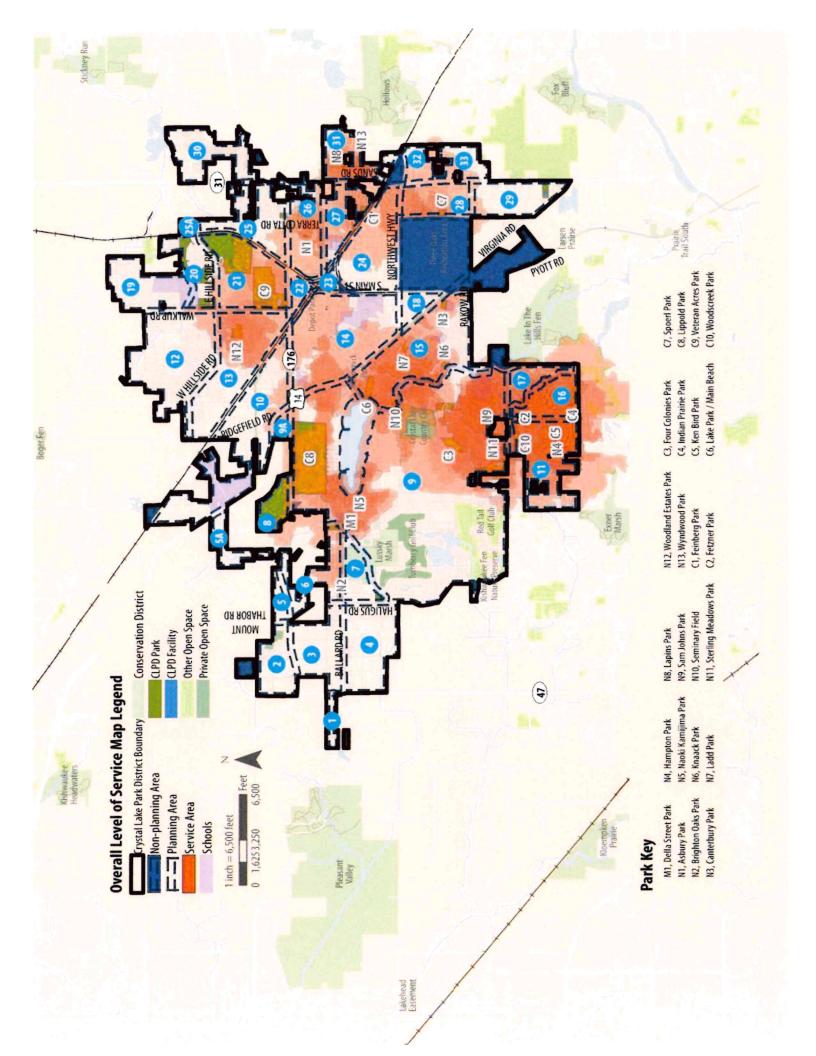

### Open Space Providers

The Park District is one of several open space and outdoor recreation providers within the community. The McHenry are the other open space providers. The map to the right County Conservation District, City of Crystal Lake, school districts, McHenry County College, and several agencies displays the open spaces within the Crystal Lake Park

### Public Open Space

Park District, Municipal, Conservation District, State, and

The Crystal Lake Park District owns more than 1,370 acres and within the Crystal Lake Park District boundaries. The acres within CLPD boundaries. Finally, there is nearly 40 of active and passive open space. The McHenry County Conservation District owns approximately 900 acres of City of Crystal Lake owns over 485 acres of recreational land and the Village of Lakewood owns more than 230 acres of state-owned land within the Park District.

## PARK CLASSIFICATIONS

| Classification                          | General Description                                                                                                                                                                                                                                                                                                                                                                                                                                                 | Service Area                                                                                                                | Size Criteria                                                         | Crystal Lake Park District Parks and<br>Facilities                                                                                                                                                                                                          |
|-----------------------------------------|---------------------------------------------------------------------------------------------------------------------------------------------------------------------------------------------------------------------------------------------------------------------------------------------------------------------------------------------------------------------------------------------------------------------------------------------------------------------|-----------------------------------------------------------------------------------------------------------------------------|-----------------------------------------------------------------------|-------------------------------------------------------------------------------------------------------------------------------------------------------------------------------------------------------------------------------------------------------------|
| Mini Park (M)                           | Mini Parks meet the need for a walkable, drop-in recreation experience. Appropriate elements in these parks include playgrounds, picnic areas, and seating. These parks usually do not include parking. Used to address limited, isolated, or unique recreational needs.                                                                                                                                                                                            | Less than 0.25 mile<br>distance in a residential<br>setting.                                                                | 0.3 acres                                                             | Della Street Park                                                                                                                                                                                                                                           |
| Neighborhood<br>Park (N)                | Neighborhood Parks remain the basic unit of the park system and are generally designed for informal active and passive recreation and community gathering spaces. Elements in these parks often include playgrounds, picnic areas, sports fields, and trail systems. Neighborhood Parks serve as the recreational and social focus of the neighborhood.                                                                                                             | 0.25 to 0.5 mile distance<br>and uninterrupted by<br>non-residential roads and<br>other physical barriers.                  | 1.1 to 13.7 acres                                                     | Asbury Park, Brighton Oaks Park, Canterbury Park, Hampton Park, Kamijima Park, Knaack Park, Ladd Park, Lapins Park, Sam Johns Park, Seminary Field, Sterling Meadows Park, Woodland Estates Park,                                                           |
| Community Park<br>(C)                   | Community Parks focus on meeting community-wide recreation needs. These parks preserve unique landscapes and often serve the community as gathering places and general athletics. Elements in these parks include playgrounds, pavilions, trails and path systems, multiple sport courts and fields. Serves broader purpose than neighborhood parks. Focus is on meeting community based recreation needs, as well as preserving unique landscapes and open spaces. | Determined by the quality and suitability of the site. Usually serves two or more neighborhoods and 0.5 to 3 mile distance. | As needed to accommodate desired uses. Usually a minimum of 10 acres. | Feinberg Park, Fetzner Park, Four<br>Colonies Park, Indian Prairie Park, Ken<br>Bird Park, Lake Park / Main Beach,<br>Lippold Park, Spoerl Park, Veteran<br>Acres Park, Woodscreek Park                                                                     |
| Natural Areas                           | Conservation and wildlife areas, wooded areas and waterways that are maintained for the most part in their natural state.                                                                                                                                                                                                                                                                                                                                           | Service radius is unlimited.                                                                                                | No applicable standard.                                               | Butternut Preserve, Cress Creek<br>Property, Oak Hollow Park, Prairie<br>Ridge Conservation Area, Shamrock<br>Hills, State Street Lots, Sterne's Woods<br>and Fen, Willows Edge Park, Winding<br>Creek Park & Bike Path, Wingate<br>Prairie Nature Preserve |
| Special Use"                            | Special use facilities focus on meeting community-wide recreation needs. Often, these spaces, both indoor and outdoor, are designed as single-use recreation activities. Examples of special use facilities include golf courses, nature centers, recreation centers, and museums. Areas for specialized or single purpose recreational activities. Generally designed for active recreation and focus on meeting community based recreation needs.                 | No applicable standard.                                                                                                     | Variable,<br>depending<br>on desired<br>amenity.                      | Hill Farm Park, Colonel Palmer House,<br>Racket Club, West Beach                                                                                                                                                                                            |
| Trails, Corridors,<br>and Linear Parks* | Effectively tie park system components together to form a continuous park environment.                                                                                                                                                                                                                                                                                                                                                                              | Resource availability and opportunity.                                                                                      | No applicable standard.                                               | Hill Pond Bike Path                                                                                                                                                                                                                                         |
| Undeveloped<br>Park                     | Lands owned by the agency, but not yet developed with any amenities to provide meaningful access to the site such as trails, seating areas, and other passive and active recreation amenities.                                                                                                                                                                                                                                                                      | No applicable standard.                                                                                                     | Variable.                                                             | Della Street Property, Haligus Road<br>Property, North Shore Property, Sun-<br>set Meadows Park                                                                                                                                                             |