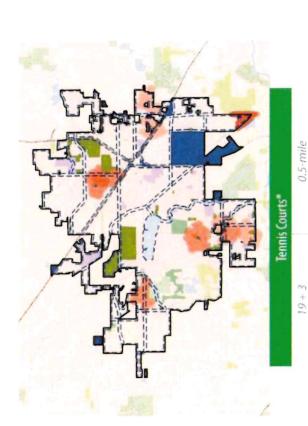

## PARK CLASSIFICATIONS

| Classification                          | General Description                                                                                                                                                                                                                                                                                                                                                                                                                                                 | Service Area                                                                                                                | Size Criteria                                                         | Crystal Lake Park District Parks and<br>Facilities                                                                                                                                                                                                          |
|-----------------------------------------|---------------------------------------------------------------------------------------------------------------------------------------------------------------------------------------------------------------------------------------------------------------------------------------------------------------------------------------------------------------------------------------------------------------------------------------------------------------------|-----------------------------------------------------------------------------------------------------------------------------|-----------------------------------------------------------------------|-------------------------------------------------------------------------------------------------------------------------------------------------------------------------------------------------------------------------------------------------------------|
| Mini Park (M)                           | Mini Parks meet the need for a walkable, drop-in recreation experience. Appropriate elements in these parks include playgrounds, picnic areas, and seating. These parks usually do not include parking. Used to address limited, isolated, or unique recreational needs.                                                                                                                                                                                            | Less than 0.25 mile<br>distance in a residential<br>setting.                                                                | 0.3 acres                                                             | Della Street Park                                                                                                                                                                                                                                           |
| Neighborhood<br>Park (N)                | Neighborhood Parks remain the basic unit of the park system and are generally designed for informal active and passive recreation and community gathering spaces. Elements in these parks often include playgrounds, picnic areas, sports fields, and trail systems. Neighborhood Parks serve as the recreational and social focus of the neighborhood.                                                                                                             | 0.25 to 0.5 mile distance<br>and uninterrupted by<br>non-residential roads and<br>other physical barriers.                  | 1.1 to 13.7 acres                                                     | Asbury Park, Brighton Oaks Park, Canterbury Park, Hampton Park, Kamijima Park, Knaack Park, Ladd Park, Lapins Park, Sam Johns Park, Seminary Field, Sterling Meadows Park, Woodland Estates Park,                                                           |
| Community Park<br>(C)                   | Community Parks focus on meeting community-wide recreation needs. These parks preserve unique landscapes and often serve the community as gathering places and general athletics. Elements in these parks include playgrounds, pavilions, trails and path systems, multiple sport courts and fields. Serves broader purpose than neighborhood parks. Focus is on meeting community based recreation needs, as well as preserving unique landscapes and open spaces. | Determined by the quality and suitability of the site. Usually serves two or more neighborhoods and 0.5 to 3 mile distance. | As needed to accommodate desired uses. Usually a minimum of 10 acres. | Feinberg Park, Fetzner Park, Four<br>Colonies Park, Indian Prairie Park, Ken<br>Bird Park, Lake Park / Main Beach,<br>Lippold Park, Spoerl Park, Veteran<br>Acres Park, Woodscreek Park                                                                     |
| Natural Areas                           | Conservation and wildlife areas, wooded areas and waterways that are maintained for the most part in their natural state.                                                                                                                                                                                                                                                                                                                                           | Service radius is unlimited.                                                                                                | No applicable standard.                                               | Butternut Preserve, Cress Creek<br>Property, Oak Hollow Park, Prairie<br>Ridge Conservation Area, Shamrock<br>Hills, State Street Lots, Sterne's Woods<br>and Fen, Willows Edge Park, Winding<br>Creek Park & Bike Path, Wingate<br>Prairie Nature Preserve |
| Special Use"                            | Special use facilities focus on meeting community-wide recreation needs. Often, these spaces, both indoor and outdoor, are designed as single-use recreation activities. Examples of special use facilities include golf courses, nature centers, recreation centers, and museums. Areas for specialized or single purpose recreational activities. Generally designed for active recreation and focus on meeting community based recreation needs.                 | No applicable standard.                                                                                                     | Variable,<br>depending<br>on desired<br>amenity.                      | Hill Farm Park, Colonel Palmer House,<br>Racket Club, West Beach                                                                                                                                                                                            |
| Trails, Corridors,<br>and Linear Parks* | Effectively tie park system components together to form a continuous park environment.                                                                                                                                                                                                                                                                                                                                                                              | Resource availability and opportunity.                                                                                      | No applicable standard.                                               | Hill Pond Bike Path                                                                                                                                                                                                                                         |
| Undeveloped<br>Park                     | Lands owned by the agency, but not yet developed with any amenities to provide meaningful access to the site such as trails, seating areas, and other passive and active recreation amenities.                                                                                                                                                                                                                                                                      | No applicable standard.                                                                                                     | Variable.                                                             | Della Street Property, Haligus Road<br>Property, North Shore Property, Sun-<br>set Meadows Park                                                                                                                                                             |