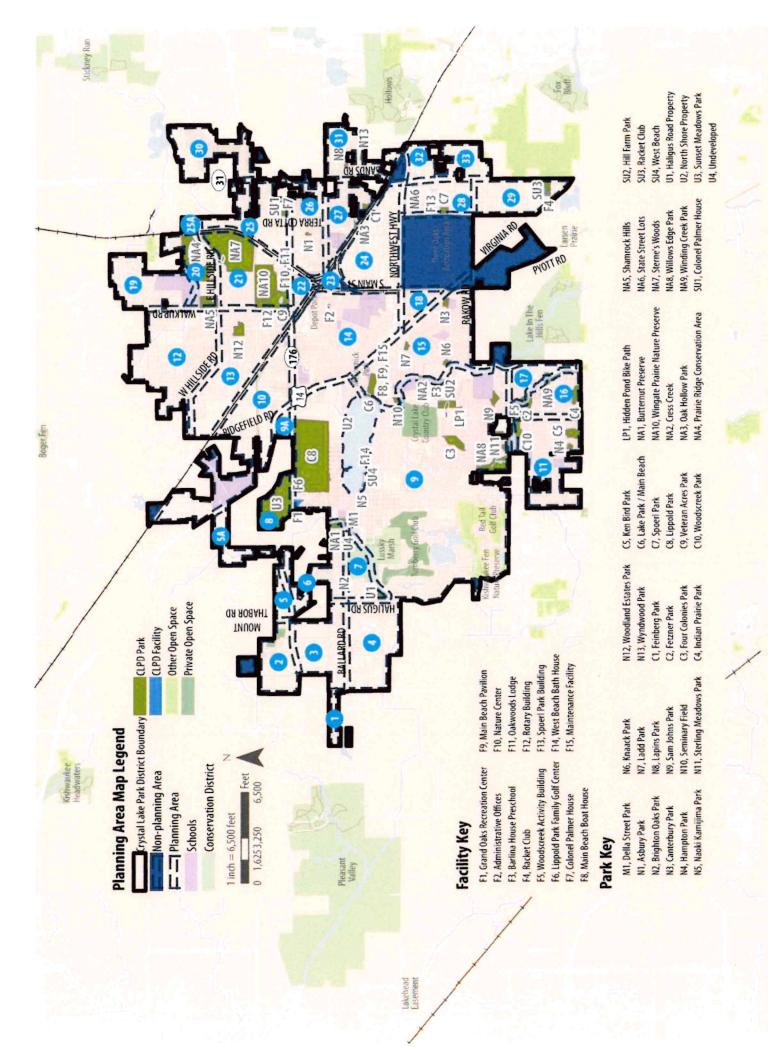

## PARK CLASSIFICATIONS

| Classification                          | General Description                                                                                                                                                                                                                                                                                                                                                                                                                                                 | Service Area                                                                                                                | Size Criteria                                                         | Crystal Lake Park District Parks and<br>Facilities                                                                                                                                                                                                          |
|-----------------------------------------|---------------------------------------------------------------------------------------------------------------------------------------------------------------------------------------------------------------------------------------------------------------------------------------------------------------------------------------------------------------------------------------------------------------------------------------------------------------------|-----------------------------------------------------------------------------------------------------------------------------|-----------------------------------------------------------------------|-------------------------------------------------------------------------------------------------------------------------------------------------------------------------------------------------------------------------------------------------------------|
| Mini Park (M)                           | Mini Parks meet the need for a walkable, drop-in recreation experience. Appropriate elements in these parks include playgrounds, picnic areas, and seating. These parks usually do not include parking. Used to address limited, isolated, or unique recreational needs.                                                                                                                                                                                            | Less than 0.25 mile<br>distance in a residential<br>setting.                                                                | 0.3 acres                                                             | Della Street Park                                                                                                                                                                                                                                           |
| Neighborhood<br>Park (N)                | Neighborhood Parks remain the basic unit of the park system and are generally designed for informal active and passive recreation and community gathering spaces. Elements in these parks often include playgrounds, picnic areas, sports fields, and trail systems. Neighborhood Parks serve as the recreational and social focus of the neighborhood.                                                                                                             | 0.25 to 0.5 mile distance<br>and uninterrupted by<br>non-residential roads and<br>other physical barriers.                  | 1.1 to 13.7 acres                                                     | Asbury Park, Brighton Oaks Park, Canterbury Park, Hampton Park, Kamijima Park, Knaack Park, Ladd Park, Lapins Park, Sam Johns Park, Seminary Field, Sterling Meadows Park, Woodland Estates Park,                                                           |
| Community Park<br>(C)                   | Community Parks focus on meeting community-wide recreation needs. These parks preserve unique landscapes and often serve the community as gathering places and general athletics. Elements in these parks include playgrounds, pavilions, trails and path systems, multiple sport courts and fields. Serves broader purpose than neighborhood parks. Focus is on meeting community based recreation needs, as well as preserving unique landscapes and open spaces. | Determined by the quality and suitability of the site. Usually serves two or more neighborhoods and 0.5 to 3 mile distance. | As needed to accommodate desired uses. Usually a minimum of 10 acres. | Feinberg Park, Fetzner Park, Four<br>Colonies Park, Indian Prairie Park, Ken<br>Bird Park, Lake Park / Main Beach,<br>Lippold Park, Spoerl Park, Veteran<br>Acres Park, Woodscreek Park                                                                     |
| Natural Areas                           | Conservation and wildlife areas, wooded areas and waterways that are maintained for the most part in their natural state.                                                                                                                                                                                                                                                                                                                                           | Service radius is unlimited.                                                                                                | No applicable standard.                                               | Butternut Preserve, Cress Creek<br>Property, Oak Hollow Park, Prairie<br>Ridge Conservation Area, Shamrock<br>Hills, State Street Lots, Sterne's Woods<br>and Fen, Willows Edge Park, Winding<br>Creek Park & Bike Path, Wingate<br>Prairie Nature Preserve |
| Special Use"                            | Special use facilities focus on meeting community-wide recreation needs. Often, these spaces, both indoor and outdoor, are designed as single-use recreation activities. Examples of special use facilities include golf courses, nature centers, recreation centers, and museums. Areas for specialized or single purpose recreational activities. Generally designed for active recreation and focus on meeting community based recreation needs.                 | No applicable standard.                                                                                                     | Variable,<br>depending<br>on desired<br>amenity.                      | Hill Farm Park, Colonel Palmer House,<br>Racket Club, West Beach                                                                                                                                                                                            |
| Trails, Corridors,<br>and Linear Parks* | Effectively tie park system components together to form a continuous park environment.                                                                                                                                                                                                                                                                                                                                                                              | Resource availability and opportunity.                                                                                      | No applicable standard.                                               | Hill Pond Bike Path                                                                                                                                                                                                                                         |
| Undeveloped<br>Park                     | Lands owned by the agency, but not yet developed with any amenities to provide meaningful access to the site such as trails, seating areas, and other passive and active recreation amenities.                                                                                                                                                                                                                                                                      | No applicable standard.                                                                                                     | Variable.                                                             | Della Street Property, Haligus Road<br>Property, North Shore Property, Sun-<br>set Meadows Park                                                                                                                                                             |