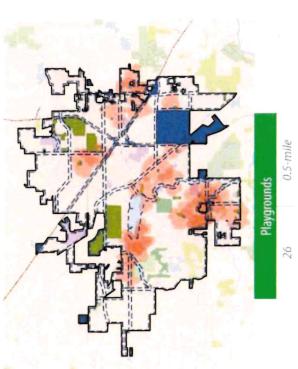

## PARK CLASSIFICATIONS

| Classification                          | General Description                                                                                                                                                                                                                                                                                                                                                                                                                                                 | Service Area                                                                                                                | Size Criteria                                                         | Crystal Lake Park District Parks and<br>Facilities                                                                                                                                                                                                          |
|-----------------------------------------|---------------------------------------------------------------------------------------------------------------------------------------------------------------------------------------------------------------------------------------------------------------------------------------------------------------------------------------------------------------------------------------------------------------------------------------------------------------------|-----------------------------------------------------------------------------------------------------------------------------|-----------------------------------------------------------------------|-------------------------------------------------------------------------------------------------------------------------------------------------------------------------------------------------------------------------------------------------------------|
| Mini Park (M)                           | Mini Parks meet the need for a walkable, drop-in recreation experience. Appropriate elements in these parks include playgrounds, picnic areas, and seating. These parks usually do not include parking. Used to address limited, isolated, or unique recreational needs.                                                                                                                                                                                            | Less than 0.25 mile<br>distance in a residential<br>setting.                                                                | 0.3 acres                                                             | Della Street Park                                                                                                                                                                                                                                           |
| Neighborhood<br>Park (N)                | Neighborhood Parks remain the basic unit of the park system and are generally designed for informal active and passive recreation and community gathering spaces. Elements in these parks often include playgrounds, picnic areas, sports fields, and trail systems. Neighborhood Parks serve as the recreational and social focus of the neighborhood.                                                                                                             | 0.25 to 0.5 mile distance<br>and uninterrupted by<br>non-residential roads and<br>other physical barriers.                  | 1.1 to 13.7 acres                                                     | Asbury Park, Brighton Oaks Park, Canterbury Park, Hampton Park, Kamijima Park, Knaack Park, Ladd Park, Lapins Park, Sam Johns Park, Seminary Field, Sterling Meadows Park, Woodland Estates Park,                                                           |
| Community Park<br>(C)                   | Community Parks focus on meeting community-wide recreation needs. These parks preserve unique landscapes and often serve the community as gathering places and general athletics. Elements in these parks include playgrounds, pavilions, trails and path systems, multiple sport courts and fields. Serves broader purpose than neighborhood parks. Focus is on meeting community based recreation needs, as well as preserving unique landscapes and open spaces. | Determined by the quality and suitability of the site. Usually serves two or more neighborhoods and 0.5 to 3 mile distance. | As needed to accommodate desired uses. Usually a minimum of 10 acres. | Feinberg Park, Fetzner Park, Four<br>Colonies Park, Indian Prairie Park, Ken<br>Bird Park, Lake Park / Main Beach,<br>Lippold Park, Spoerl Park, Veteran<br>Acres Park, Woodscreek Park                                                                     |
| Natural Areas                           | Conservation and wildlife areas, wooded areas and waterways that are maintained for the most part in their natural state.                                                                                                                                                                                                                                                                                                                                           | Service radius is unlimited.                                                                                                | No applicable standard.                                               | Butternut Preserve, Cress Creek<br>Property, Oak Hollow Park, Prairie<br>Ridge Conservation Area, Shamrock<br>Hills, State Street Lots, Sterne's Woods<br>and Fen, Willows Edge Park, Winding<br>Creek Park & Bike Path, Wingate<br>Prairie Nature Preserve |
| Special Use"                            | Special use facilities focus on meeting community-wide recreation needs. Often, these spaces, both indoor and outdoor, are designed as single-use recreation activities. Examples of special use facilities include golf courses, nature centers, recreation centers, and museums. Areas for specialized or single purpose recreational activities. Generally designed for active recreation and focus on meeting community based recreation needs.                 | No applicable standard.                                                                                                     | Variable,<br>depending<br>on desired<br>amenity.                      | Hill Farm Park, Colonel Palmer House,<br>Racket Club, West Beach                                                                                                                                                                                            |
| Trails, Corridors,<br>and Linear Parks* | Effectively tie park system components together to form a continuous park environment.                                                                                                                                                                                                                                                                                                                                                                              | Resource availability and opportunity.                                                                                      | No applicable standard.                                               | Hill Pond Bike Path                                                                                                                                                                                                                                         |
| Undeveloped<br>Park                     | Lands owned by the agency, but not yet developed with any amenities to provide meaningful access to the site such as trails, seating areas, and other passive and active recreation amenities.                                                                                                                                                                                                                                                                      | No applicable standard.                                                                                                     | Variable.                                                             | Della Street Property, Haligus Road<br>Property, North Shore Property, Sun-<br>set Meadows Park                                                                                                                                                             |