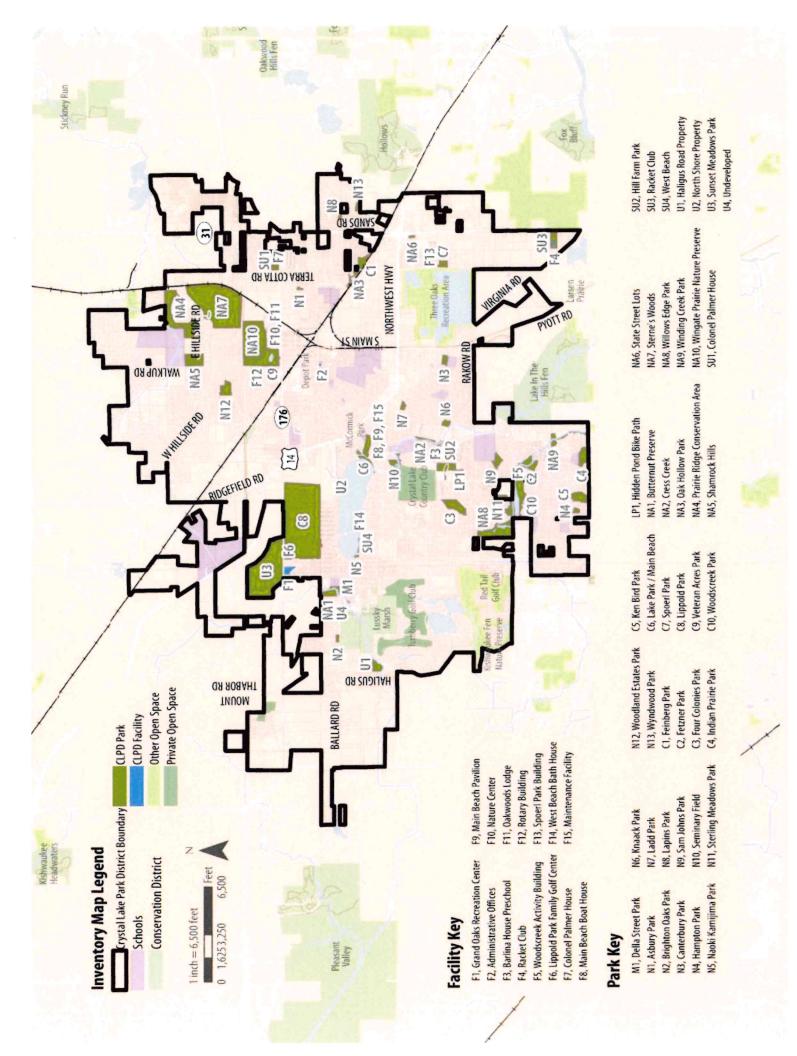

## PARK CLASSIFICATIONS

| Classification                          | General Description                                                                                                                                                                                                                                                                                                                                                                                                                                                 | Service Area                                                                                                                | Size Criteria                                                         | Crystal Lake Park District Parks and<br>Facilities                                                                                                                                                                                                          |
|-----------------------------------------|---------------------------------------------------------------------------------------------------------------------------------------------------------------------------------------------------------------------------------------------------------------------------------------------------------------------------------------------------------------------------------------------------------------------------------------------------------------------|-----------------------------------------------------------------------------------------------------------------------------|-----------------------------------------------------------------------|-------------------------------------------------------------------------------------------------------------------------------------------------------------------------------------------------------------------------------------------------------------|
| Mini Park (M)                           | Mini Parks meet the need for a walkable, drop-in recreation experience. Appropriate elements in these parks include playgrounds, picnic areas, and seating. These parks usually do not include parking. Used to address limited, isolated, or unique recreational needs.                                                                                                                                                                                            | Less than 0.25 mile<br>distance in a residential<br>setting.                                                                | 0.3 acres                                                             | Della Street Park                                                                                                                                                                                                                                           |
| Neighborhood<br>Park (N)                | Neighborhood Parks remain the basic unit of the park system and are generally designed for informal active and passive recreation and community gathering spaces. Elements in these parks often include playgrounds, picnic areas, sports fields, and trail systems. Neighborhood Parks serve as the recreational and social focus of the neighborhood.                                                                                                             | 0.25 to 0.5 mile distance<br>and uninterrupted by<br>non-residential roads and<br>other physical barriers.                  | 1.1 to 13.7 acres                                                     | Asbury Park, Brighton Oaks Park, Canterbury Park, Hampton Park, Kamijima Park, Knaack Park, Ladd Park, Lapins Park, Sam Johns Park, Seminary Field, Sterling Meadows Park, Woodland Estates Park,                                                           |
| Community Park<br>(C)                   | Community Parks focus on meeting community-wide recreation needs. These parks preserve unique landscapes and often serve the community as gathering places and general athletics. Elements in these parks include playgrounds, pavilions, trails and path systems, multiple sport courts and fields. Serves broader purpose than neighborhood parks. Focus is on meeting community based recreation needs, as well as preserving unique landscapes and open spaces. | Determined by the quality and suitability of the site. Usually serves two or more neighborhoods and 0.5 to 3 mile distance. | As needed to accommodate desired uses. Usually a minimum of 10 acres. | Feinberg Park, Fetzner Park, Four<br>Colonies Park, Indian Prairie Park, Ken<br>Bird Park, Lake Park / Main Beach,<br>Lippold Park, Spoerl Park, Veteran<br>Acres Park, Woodscreek Park                                                                     |
| Natural Areas                           | Conservation and wildlife areas, wooded areas and waterways that are maintained for the most part in their natural state.                                                                                                                                                                                                                                                                                                                                           | Service radius is unlimited.                                                                                                | No applicable standard.                                               | Butternut Preserve, Cress Creek<br>Property, Oak Hollow Park, Prairie<br>Ridge Conservation Area, Shamrock<br>Hills, State Street Lots, Sterne's Woods<br>and Fen, Willows Edge Park, Winding<br>Creek Park & Bike Path, Wingate<br>Prairie Nature Preserve |
| Special Use"                            | Special use facilities focus on meeting community-wide recreation needs. Often, these spaces, both indoor and outdoor, are designed as single-use recreation activities. Examples of special use facilities include golf courses, nature centers, recreation centers, and museums. Areas for specialized or single purpose recreational activities. Generally designed for active recreation and focus on meeting community based recreation needs.                 | No applicable standard.                                                                                                     | Variable,<br>depending<br>on desired<br>amenity.                      | Hill Farm Park, Colonel Palmer House,<br>Racket Club, West Beach                                                                                                                                                                                            |
| Trails, Corridors,<br>and Linear Parks* | Effectively tie park system components together to form a continuous park environment.                                                                                                                                                                                                                                                                                                                                                                              | Resource availability and opportunity.                                                                                      | No applicable standard.                                               | Hill Pond Bike Path                                                                                                                                                                                                                                         |
| Undeveloped<br>Park                     | Lands owned by the agency, but not yet developed with any amenities to provide meaningful access to the site such as trails, seating areas, and other passive and active recreation amenities.                                                                                                                                                                                                                                                                      | No applicable standard.                                                                                                     | Variable.                                                             | Della Street Property, Haligus Road<br>Property, North Shore Property, Sun-<br>set Meadows Park                                                                                                                                                             |