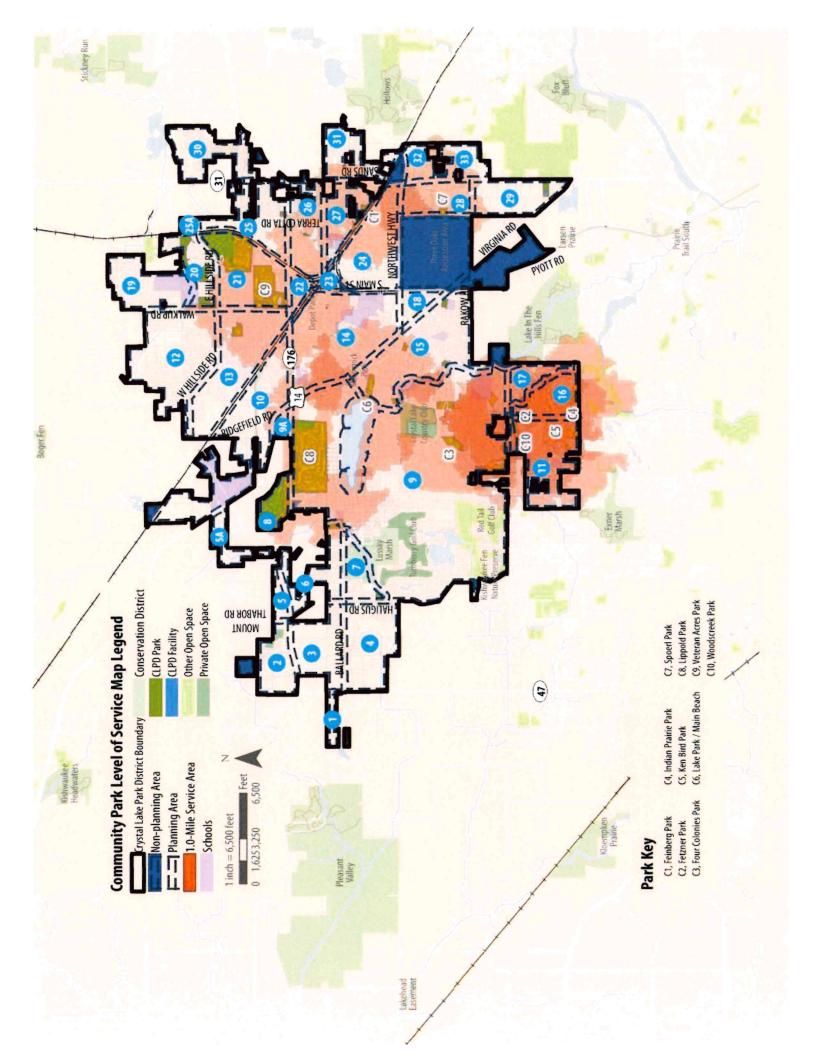

## PARK CLASSIFICATIONS

| Classification                          | General Description                                                                                                                                                                                                                                                                                                                                                                                                                                                 | Service Area                                                                                                                | Size Criteria                                                         | Crystal Lake Park District Parks and<br>Facilities                                                                                                                                                                                                          |
|-----------------------------------------|---------------------------------------------------------------------------------------------------------------------------------------------------------------------------------------------------------------------------------------------------------------------------------------------------------------------------------------------------------------------------------------------------------------------------------------------------------------------|-----------------------------------------------------------------------------------------------------------------------------|-----------------------------------------------------------------------|-------------------------------------------------------------------------------------------------------------------------------------------------------------------------------------------------------------------------------------------------------------|
| Mini Park (M)                           | Mini Parks meet the need for a walkable, drop-in recreation experience. Appropriate elements in these parks include playgrounds, picnic areas, and seating. These parks usually do not include parking. Used to address limited, isolated, or unique recreational needs.                                                                                                                                                                                            | Less than 0.25 mile<br>distance in a residential<br>setting.                                                                | 0.3 acres                                                             | Della Street Park                                                                                                                                                                                                                                           |
| Neighborhood<br>Park (N)                | Neighborhood Parks remain the basic unit of the park system and are generally designed for informal active and passive recreation and community gathering spaces. Elements in these parks often include playgrounds, picnic areas, sports fields, and trail systems. Neighborhood Parks serve as the recreational and social focus of the neighborhood.                                                                                                             | 0.25 to 0.5 mile distance<br>and uninterrupted by<br>non-residential roads and<br>other physical barriers.                  | 1.1 to 13.7 acres                                                     | Asbury Park, Brighton Oaks Park, Canterbury Park, Hampton Park, Kamijima Park, Knaack Park, Ladd Park, Lapins Park, Sam Johns Park, Seminary Field, Sterling Meadows Park, Woodland Estates Park,                                                           |
| Community Park<br>(C)                   | Community Parks focus on meeting community-wide recreation needs. These parks preserve unique landscapes and often serve the community as gathering places and general athletics. Elements in these parks include playgrounds, pavilions, trails and path systems, multiple sport courts and fields. Serves broader purpose than neighborhood parks. Focus is on meeting community based recreation needs, as well as preserving unique landscapes and open spaces. | Determined by the quality and suitability of the site. Usually serves two or more neighborhoods and 0.5 to 3 mile distance. | As needed to accommodate desired uses. Usually a minimum of 10 acres. | Feinberg Park, Fetzner Park, Four<br>Colonies Park, Indian Prairie Park, Ken<br>Bird Park, Lake Park / Main Beach,<br>Lippold Park, Spoerl Park, Veteran<br>Acres Park, Woodscreek Park                                                                     |
| Natural Areas                           | Conservation and wildlife areas, wooded areas and waterways that are maintained for the most part in their natural state.                                                                                                                                                                                                                                                                                                                                           | Service radius is unlimited.                                                                                                | No applicable standard.                                               | Butternut Preserve, Cress Creek<br>Property, Oak Hollow Park, Prairie<br>Ridge Conservation Area, Shamrock<br>Hills, State Street Lots, Sterne's Woods<br>and Fen, Willows Edge Park, Winding<br>Creek Park & Bike Path, Wingate<br>Prairie Nature Preserve |
| Special Use"                            | Special use facilities focus on meeting community-wide recreation needs. Often, these spaces, both indoor and outdoor, are designed as single-use recreation activities. Examples of special use facilities include golf courses, nature centers, recreation centers, and museums. Areas for specialized or single purpose recreational activities. Generally designed for active recreation and focus on meeting community based recreation needs.                 | No applicable standard.                                                                                                     | Variable,<br>depending<br>on desired<br>amenity.                      | Hill Farm Park, Colonel Palmer House,<br>Racket Club, West Beach                                                                                                                                                                                            |
| Trails, Corridors,<br>and Linear Parks* | Effectively tie park system components together to form a continuous park environment.                                                                                                                                                                                                                                                                                                                                                                              | Resource availability and opportunity.                                                                                      | No applicable standard.                                               | Hill Pond Bike Path                                                                                                                                                                                                                                         |
| Undeveloped<br>Park                     | Lands owned by the agency, but not yet developed with any amenities to provide meaningful access to the site such as trails, seating areas, and other passive and active recreation amenities.                                                                                                                                                                                                                                                                      | No applicable standard.                                                                                                     | Variable.                                                             | Della Street Property, Haligus Road<br>Property, North Shore Property, Sun-<br>set Meadows Park                                                                                                                                                             |