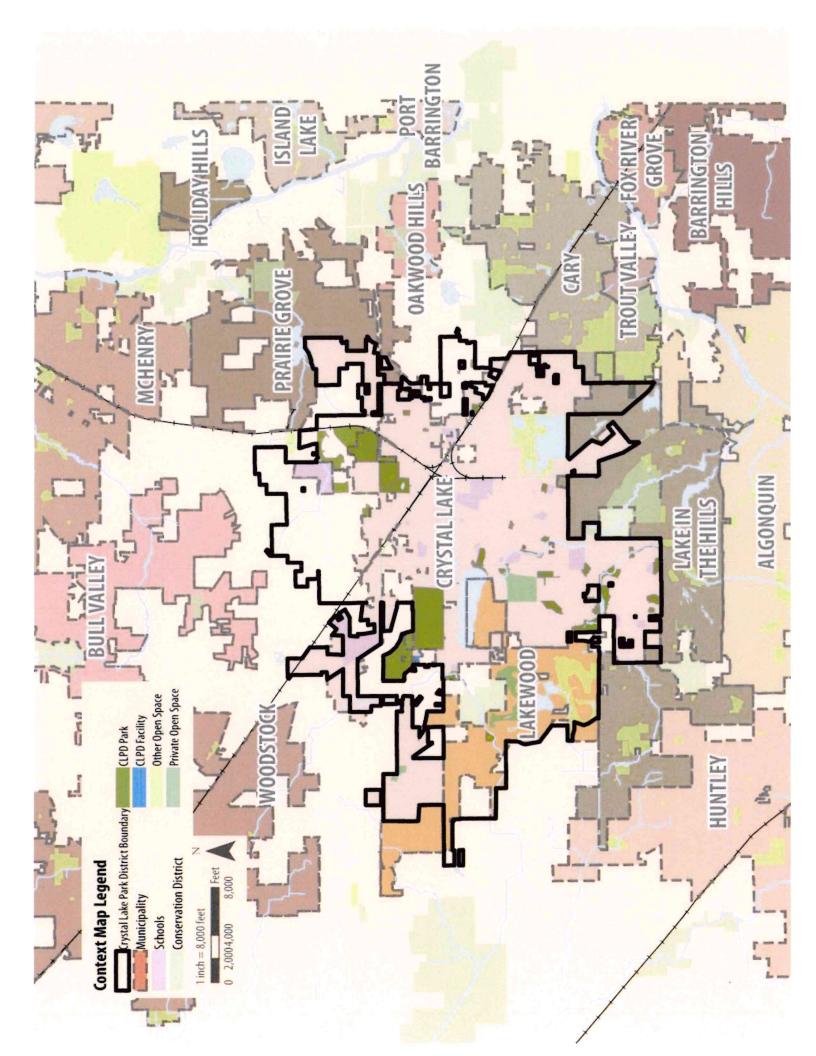

### Open Space Providers

The Park District is one of several open space and outdoor recreation providers within the community. The McHenry are the other open space providers. The map to the right County Conservation District, City of Crystal Lake, school districts, McHenry County College, and several agencies displays the open spaces within the Crystal Lake Park

### Public Open Space

Park District, Municipal, Conservation District, State, and

The Crystal Lake Park District owns more than 1,370 acres and within the Crystal Lake Park District boundaries. The acres within CLPD boundaries. Finally, there is nearly 40 of active and passive open space. The McHenry County Conservation District owns approximately 900 acres of City of Crystal Lake owns over 485 acres of recreational land and the Village of Lakewood owns more than 230 acres of state-owned land within the Park District.

### Institutional Open Space

Elementary, Middle, and High Schools and Colleges / Univer

County College falls within the Park District boundaries as There are three public school districts serving Park District munity School District 46. In addition, there are a number trict 47, CHSD 155 School District, and Prairie Grove Com residents: Crystal Lake Central Consolidated School Disof private schools serving the community. McHenry

### Private Open Space

open space within CLPD boundaries, most of which is split between the two golf courses, Crystal Lake Country Club There is over 325 acres of privately-owned recreational and Turnberry Golf Club.