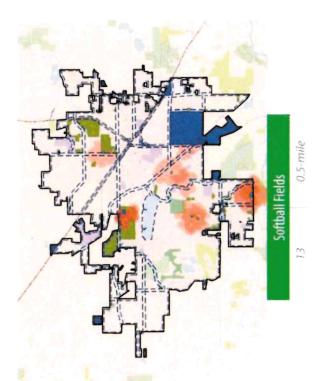

## PARK CLASSIFICATIONS

| Classification                          | General Description                                                                                                                                                                                                                                                                                                                                                                                                                                                 | Service Area                                                                                                                | Size Criteria                                                         | Crystal Lake Park District Parks and<br>Facilities                                                                                                                                                                                                          |
|-----------------------------------------|---------------------------------------------------------------------------------------------------------------------------------------------------------------------------------------------------------------------------------------------------------------------------------------------------------------------------------------------------------------------------------------------------------------------------------------------------------------------|-----------------------------------------------------------------------------------------------------------------------------|-----------------------------------------------------------------------|-------------------------------------------------------------------------------------------------------------------------------------------------------------------------------------------------------------------------------------------------------------|
| Mini Park (M)                           | Mini Parks meet the need for a walkable, drop-in recreation experience. Appropriate elements in these parks include playgrounds, picnic areas, and seating. These parks usually do not include parking. Used to address limited, isolated, or unique recreational needs.                                                                                                                                                                                            | Less than 0.25 mile<br>distance in a residential<br>setting.                                                                | 0.3 acres                                                             | Della Street Park                                                                                                                                                                                                                                           |
| Neighborhood<br>Park (N)                | Neighborhood Parks remain the basic unit of the park system and are generally designed for informal active and passive recreation and community gathering spaces. Elements in these parks often include playgrounds, picnic areas, sports fields, and trail systems. Neighborhood Parks serve as the recreational and social focus of the neighborhood.                                                                                                             | 0.25 to 0.5 mile distance<br>and uninterrupted by<br>non-residential roads and<br>other physical barriers.                  | 1.1 to 13.7 acres                                                     | Asbury Park, Brighton Oaks Park, Canterbury Park, Hampton Park, Kamijima Park, Knaack Park, Ladd Park, Lapins Park, Sam Johns Park, Seminary Field, Sterling Meadows Park, Woodland Estates Park,                                                           |
| Community Park<br>(C)                   | Community Parks focus on meeting community-wide recreation needs. These parks preserve unique landscapes and often serve the community as gathering places and general athletics. Elements in these parks include playgrounds, pavilions, trails and path systems, multiple sport courts and fields. Serves broader purpose than neighborhood parks. Focus is on meeting community based recreation needs, as well as preserving unique landscapes and open spaces. | Determined by the quality and suitability of the site. Usually serves two or more neighborhoods and 0.5 to 3 mile distance. | As needed to accommodate desired uses. Usually a minimum of 10 acres. | Feinberg Park, Fetzner Park, Four<br>Colonies Park, Indian Prairie Park, Ken<br>Bird Park, Lake Park / Main Beach,<br>Lippold Park, Spoerl Park, Veteran<br>Acres Park, Woodscreek Park                                                                     |
| Natural Areas                           | Conservation and wildlife areas, wooded areas and waterways that are maintained for the most part in their natural state.                                                                                                                                                                                                                                                                                                                                           | Service radius is unlimited.                                                                                                | No applicable standard.                                               | Butternut Preserve, Cress Creek<br>Property, Oak Hollow Park, Prairie<br>Ridge Conservation Area, Shamrock<br>Hills, State Street Lots, Sterne's Woods<br>and Fen, Willows Edge Park, Winding<br>Creek Park & Bike Path, Wingate<br>Prairie Nature Preserve |
| Special Use"                            | Special use facilities focus on meeting community-wide recreation needs. Often, these spaces, both indoor and outdoor, are designed as single-use recreation activities. Examples of special use facilities include golf courses, nature centers, recreation centers, and museums. Areas for specialized or single purpose recreational activities. Generally designed for active recreation and focus on meeting community based recreation needs.                 | No applicable standard.                                                                                                     | Variable,<br>depending<br>on desired<br>amenity.                      | Hill Farm Park, Colonel Palmer House,<br>Racket Club, West Beach                                                                                                                                                                                            |
| Trails, Corridors,<br>and Linear Parks* | Effectively tie park system components together to form a continuous park environment.                                                                                                                                                                                                                                                                                                                                                                              | Resource availability and opportunity.                                                                                      | No applicable standard.                                               | Hill Pond Bike Path                                                                                                                                                                                                                                         |
| Undeveloped<br>Park                     | Lands owned by the agency, but not yet developed with any amenities to provide meaningful access to the site such as trails, seating areas, and other passive and active recreation amenities.                                                                                                                                                                                                                                                                      | No applicable standard.                                                                                                     | Variable.                                                             | Della Street Property, Haligus Road<br>Property, North Shore Property, Sun-<br>set Meadows Park                                                                                                                                                             |