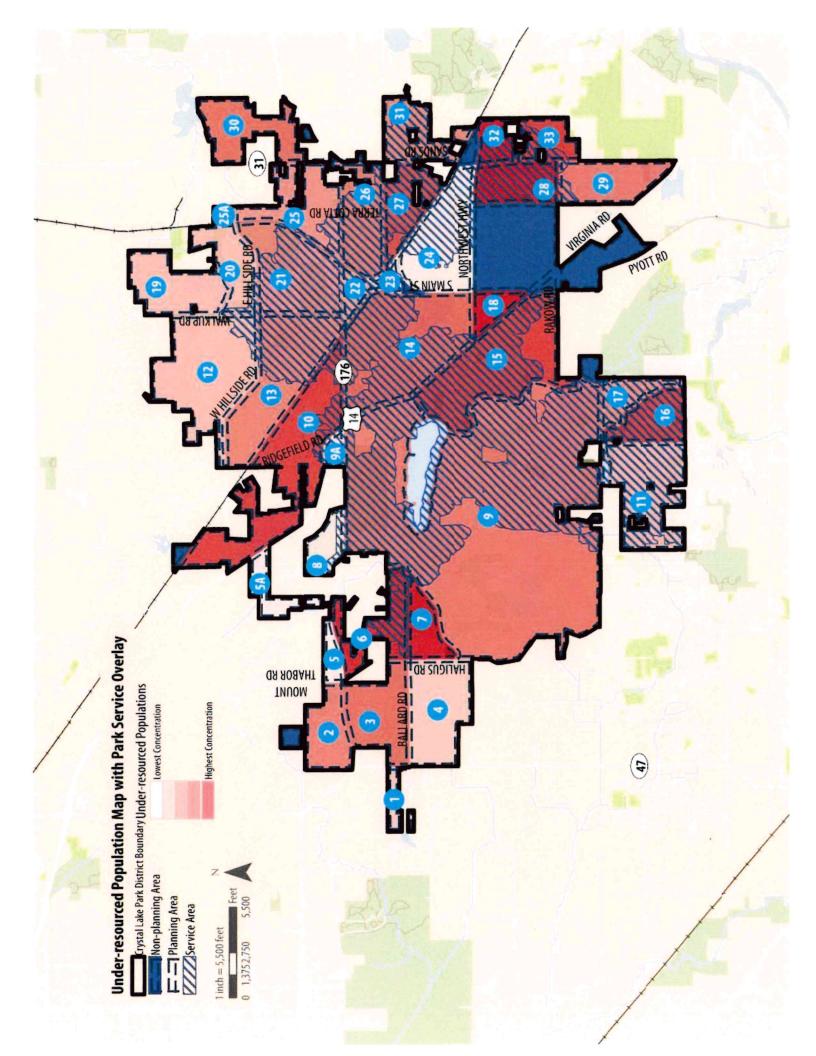

# **Existing Conditions**

The first step in the comprehensive planning process is to understand not only the context around the Park District but also the existing conditions of the District's assets including land use, open space, natural resources, and trails.

agriculturally zoned land at the western-most point of the District. The small southeastern section of the Park District unincorporated property. A majority of Crystal Lake is resi that overlaps with the Village of Lake in the Hills is zoned as manufacturing and business. The zoning maps for the the City of Crystal Lake and Village of Lakewood, a small portion of the Village of Lake in the Hills, and portions of the Village of Lakewood that falls within the Park District The Crystal Lake Park District encompasses a majority of as a mix of manufacturing and commercial. Nearly all of dentially zoned with the eastern third of the City zoned City of Crystal Lake, Village of Lakewood, and Village of boundary is zoned as residential with a small swath of Lake in the Hills can be found in the appendix.

### Open Space Providers

The Park District is one of several open space and outdoor recreation providers within the community. The McHenry are the other open space providers. The map to the right County Conservation District, City of Crystal Lake, school districts, McHenry County College, and several agencies displays the open spaces within the Crystal Lake Park

### Public Open Space

Park District, Municipal, Conservation District, State, and

The Crystal Lake Park District owns more than 1,370 acres and within the Crystal Lake Park District boundaries. The acres within CLPD boundaries. Finally, there is nearly 40 of active and passive open space. The McHenry County Conservation District owns approximately 900 acres of City of Crystal Lake owns over 485 acres of recreational land and the Village of Lakewood owns more than 230 acres of state-owned land within the Park District.