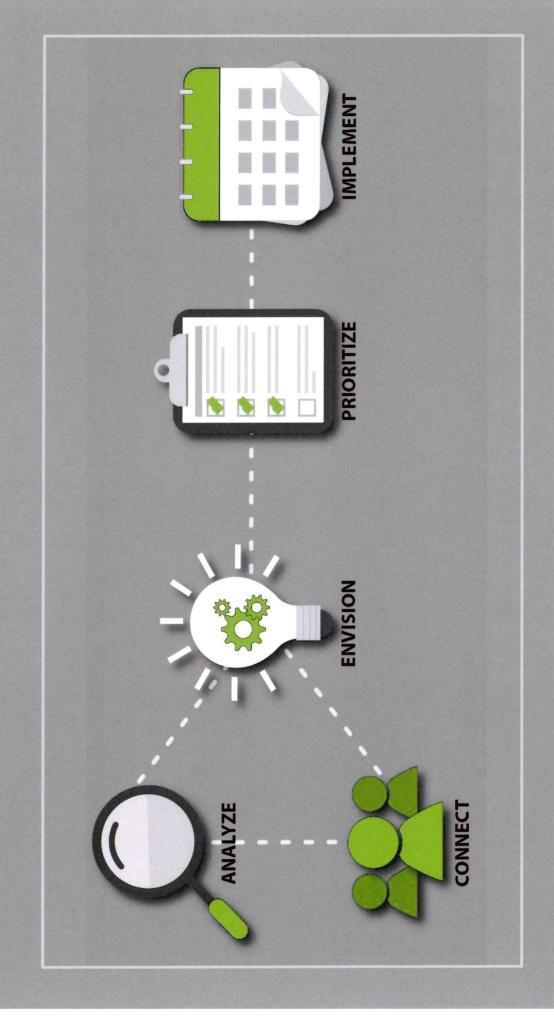

# planning process recap

key points from process

remaining steps

# o implement phase:

- draft comprehensive master plan update booklet
- review draft booklet with staff
- board meeting #4 key booklet data review tonight
- provide final booklet for adoption (at upcoming meeting)

# Dunning brocess