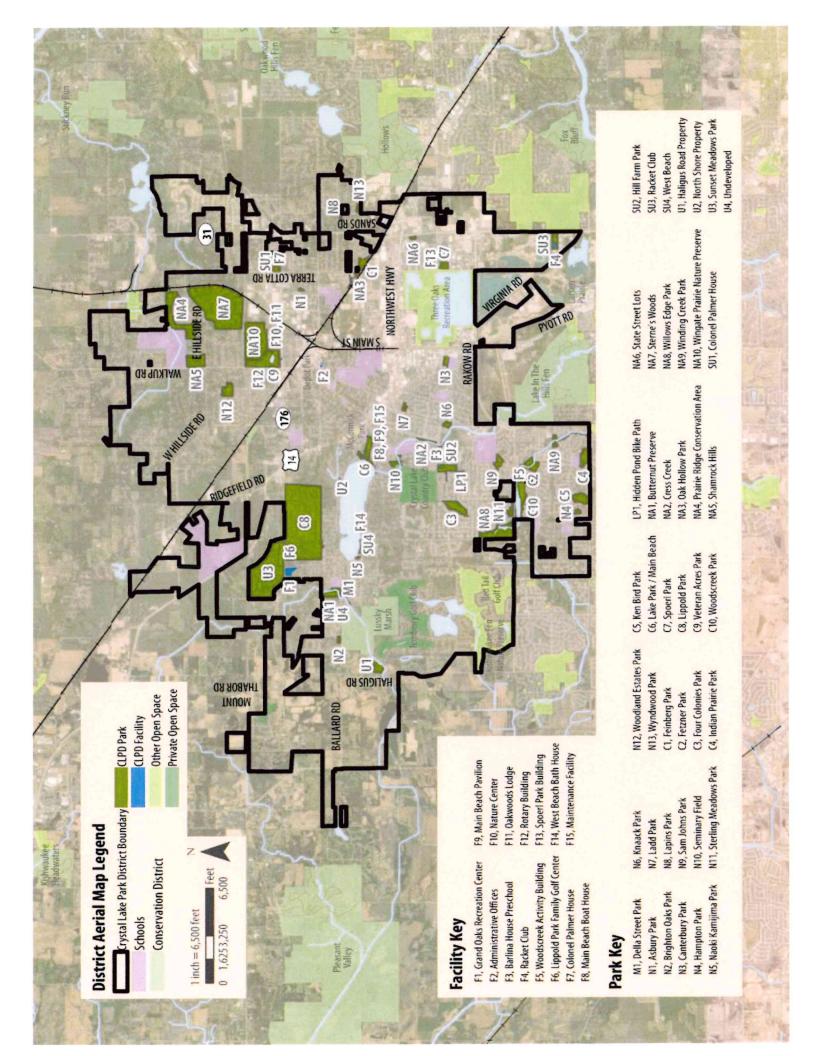

## PARK CLASSIFICATIONS

| Classification                          | General Description                                                                                                                                                                                                                                                                                                                                                                                                                                                 | Service Area                                                                                                                | Size Criteria                                                         | Crystal Lake Park District Parks and<br>Facilities                                                                                                                                                                                                          |
|-----------------------------------------|---------------------------------------------------------------------------------------------------------------------------------------------------------------------------------------------------------------------------------------------------------------------------------------------------------------------------------------------------------------------------------------------------------------------------------------------------------------------|-----------------------------------------------------------------------------------------------------------------------------|-----------------------------------------------------------------------|-------------------------------------------------------------------------------------------------------------------------------------------------------------------------------------------------------------------------------------------------------------|
| Mini Park (M)                           | Mini Parks meet the need for a walkable, drop-in recreation experience. Appropriate elements in these parks include playgrounds, picnic areas, and seating. These parks usually do not include parking. Used to address limited, isolated, or unique recreational needs.                                                                                                                                                                                            | Less than 0.25 mile<br>distance in a residential<br>setting.                                                                | 0.3 acres                                                             | Della Street Park                                                                                                                                                                                                                                           |
| Neighborhood<br>Park (N)                | Neighborhood Parks remain the basic unit of the park system and are generally designed for informal active and passive recreation and community gathering spaces. Elements in these parks often include playgrounds, picnic areas, sports fields, and trail systems. Neighborhood Parks serve as the recreational and social focus of the neighborhood.                                                                                                             | 0.25 to 0.5 mile distance<br>and uninterrupted by<br>non-residential roads and<br>other physical barriers.                  | 1.1 to 13.7 acres                                                     | Asbury Park, Brighton Oaks Park, Canterbury Park, Hampton Park, Kamijima Park, Knaack Park, Ladd Park, Lapins Park, Sam Johns Park, Seminary Field, Sterling Meadows Park, Woodland Estates Park,                                                           |
| Community Park<br>(C)                   | Community Parks focus on meeting community-wide recreation needs. These parks preserve unique landscapes and often serve the community as gathering places and general athletics. Elements in these parks include playgrounds, pavilions, trails and path systems, multiple sport courts and fields. Serves broader purpose than neighborhood parks. Focus is on meeting community based recreation needs, as well as preserving unique landscapes and open spaces. | Determined by the quality and suitability of the site. Usually serves two or more neighborhoods and 0.5 to 3 mile distance. | As needed to accommodate desired uses. Usually a minimum of 10 acres. | Feinberg Park, Fetzner Park, Four<br>Colonies Park, Indian Prairie Park, Ken<br>Bird Park, Lake Park / Main Beach,<br>Lippold Park, Spoerl Park, Veteran<br>Acres Park, Woodscreek Park                                                                     |
| Natural Areas                           | Conservation and wildlife areas, wooded areas and waterways that are maintained for the most part in their natural state.                                                                                                                                                                                                                                                                                                                                           | Service radius is unlimited.                                                                                                | No applicable standard.                                               | Butternut Preserve, Cress Creek<br>Property, Oak Hollow Park, Prairie<br>Ridge Conservation Area, Shamrock<br>Hills, State Street Lots, Sterne's Woods<br>and Fen, Willows Edge Park, Winding<br>Creek Park & Bike Path, Wingate<br>Prairie Nature Preserve |
| Special Use"                            | Special use facilities focus on meeting community-wide recreation needs. Often, these spaces, both indoor and outdoor, are designed as single-use recreation activities. Examples of special use facilities include golf courses, nature centers, recreation centers, and museums. Areas for specialized or single purpose recreational activities. Generally designed for active recreation and focus on meeting community based recreation needs.                 | No applicable standard.                                                                                                     | Variable,<br>depending<br>on desired<br>amenity.                      | Hill Farm Park, Colonel Palmer House,<br>Racket Club, West Beach                                                                                                                                                                                            |
| Trails, Corridors,<br>and Linear Parks* | Effectively tie park system components together to form a continuous park environment.                                                                                                                                                                                                                                                                                                                                                                              | Resource availability and opportunity.                                                                                      | No applicable standard.                                               | Hill Pond Bike Path                                                                                                                                                                                                                                         |
| Undeveloped<br>Park                     | Lands owned by the agency, but not yet developed with any amenities to provide meaningful access to the site such as trails, seating areas, and other passive and active recreation amenities.                                                                                                                                                                                                                                                                      | No applicable standard.                                                                                                     | Variable.                                                             | Della Street Property, Haligus Road<br>Property, North Shore Property, Sun-<br>set Meadows Park                                                                                                                                                             |