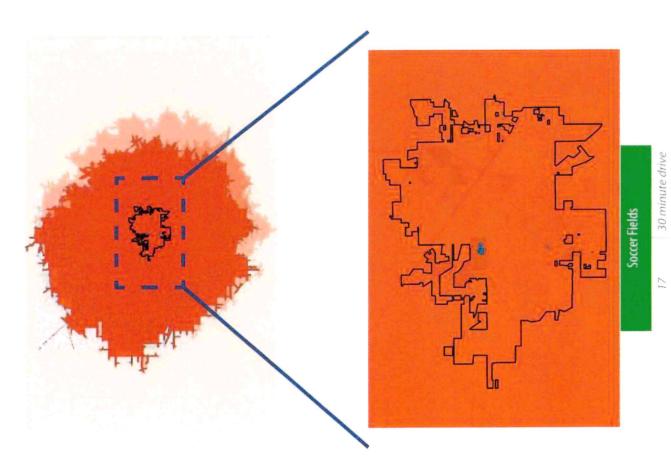

## PARK CLASSIFICATIONS

| Classification                          | General Description                                                                                                                                                                                                                                                                                                                                                                                                                                                 | Service Area                                                                                                                | Size Criteria                                                         | Crystal Lake Park District Parks and<br>Facilities                                                                                                                                                                                                          |
|-----------------------------------------|---------------------------------------------------------------------------------------------------------------------------------------------------------------------------------------------------------------------------------------------------------------------------------------------------------------------------------------------------------------------------------------------------------------------------------------------------------------------|-----------------------------------------------------------------------------------------------------------------------------|-----------------------------------------------------------------------|-------------------------------------------------------------------------------------------------------------------------------------------------------------------------------------------------------------------------------------------------------------|
| Mini Park (M)                           | Mini Parks meet the need for a walkable, drop-in recreation experience. Appropriate elements in these parks include playgrounds, picnic areas, and seating. These parks usually do not include parking. Used to address limited, isolated, or unique recreational needs.                                                                                                                                                                                            | Less than 0.25 mile<br>distance in a residential<br>setting.                                                                | 0.3 acres                                                             | Della Street Park                                                                                                                                                                                                                                           |
| Neighborhood<br>Park (N)                | Neighborhood Parks remain the basic unit of the park system and are generally designed for informal active and passive recreation and community gathering spaces. Elements in these parks often include playgrounds, picnic areas, sports fields, and trail systems. Neighborhood Parks serve as the recreational and social focus of the neighborhood.                                                                                                             | 0.25 to 0.5 mile distance<br>and uninterrupted by<br>non-residential roads and<br>other physical barriers.                  | 1.1 to 13.7 acres                                                     | Asbury Park, Brighton Oaks Park, Canterbury Park, Hampton Park, Kamijima Park, Knaack Park, Ladd Park, Lapins Park, Sam Johns Park, Seminary Field, Sterling Meadows Park, Woodland Estates Park,                                                           |
| Community Park<br>(C)                   | Community Parks focus on meeting community-wide recreation needs. These parks preserve unique landscapes and often serve the community as gathering places and general athletics. Elements in these parks include playgrounds, pavilions, trails and path systems, multiple sport courts and fields. Serves broader purpose than neighborhood parks. Focus is on meeting community based recreation needs, as well as preserving unique landscapes and open spaces. | Determined by the quality and suitability of the site. Usually serves two or more neighborhoods and 0.5 to 3 mile distance. | As needed to accommodate desired uses. Usually a minimum of 10 acres. | Feinberg Park, Fetzner Park, Four<br>Colonies Park, Indian Prairie Park, Ken<br>Bird Park, Lake Park / Main Beach,<br>Lippold Park, Spoerl Park, Veteran<br>Acres Park, Woodscreek Park                                                                     |
| Natural Areas                           | Conservation and wildlife areas, wooded areas and waterways that are maintained for the most part in their natural state.                                                                                                                                                                                                                                                                                                                                           | Service radius is unlimited.                                                                                                | No applicable standard.                                               | Butternut Preserve, Cress Creek<br>Property, Oak Hollow Park, Prairie<br>Ridge Conservation Area, Shamrock<br>Hills, State Street Lots, Sterne's Woods<br>and Fen, Willows Edge Park, Winding<br>Creek Park & Bike Path, Wingate<br>Prairie Nature Preserve |
| Special Use"                            | Special use facilities focus on meeting community-wide recreation needs. Often, these spaces, both indoor and outdoor, are designed as single-use recreation activities. Examples of special use facilities include golf courses, nature centers, recreation centers, and museums. Areas for specialized or single purpose recreational activities. Generally designed for active recreation and focus on meeting community based recreation needs.                 | No applicable standard.                                                                                                     | Variable,<br>depending<br>on desired<br>amenity.                      | Hill Farm Park, Colonel Palmer House,<br>Racket Club, West Beach                                                                                                                                                                                            |
| Trails, Corridors,<br>and Linear Parks* | Effectively tie park system components together to form a continuous park environment.                                                                                                                                                                                                                                                                                                                                                                              | Resource availability and opportunity.                                                                                      | No applicable standard.                                               | Hill Pond Bike Path                                                                                                                                                                                                                                         |
| Undeveloped<br>Park                     | Lands owned by the agency, but not yet developed with any amenities to provide meaningful access to the site such as trails, seating areas, and other passive and active recreation amenities.                                                                                                                                                                                                                                                                      | No applicable standard.                                                                                                     | Variable.                                                             | Della Street Property, Haligus Road<br>Property, North Shore Property, Sun-<br>set Meadows Park                                                                                                                                                             |

\*from NRPA's Park, Recreation, Open Space and Greenway Guidelines

| AS S                        | Mahual Area / Gordens                |                                          | 7                 |        | T                                 | ×                               | ×                                                                          |           |                               | П              |                       | П             |                           | ſ               | П                 | T                  | П             | >         | , ×               | ×               |                        |      | 2                                |  |
|-----------------------------|--------------------------------------|------------------------------------------|-------------------|--------|-----------------------------------|---------------------------------|----------------------------------------------------------------------------|-----------|-------------------------------|----------------|-----------------------|---------------|---------------------------|-----------------|-------------------|--------------------|---------------|-----------|-------------------|-----------------|------------------------|------|----------------------------------|--|
| NATURAL                     | Creek / River / Open Water           | ,                                        | <                 | -      |                                   |                                 | ×                                                                          | H         |                               | H              | ×                     | 1             |                           | 1               | ×                 | ×                  | 1             | × >       | >                 | < ×             |                        |      | 0.                               |  |
| _                           | Sunjo                                |                                          | 1                 |        |                                   | $\dagger$                       | -                                                                          | H         | T                             | H              | +                     | ٦             |                           | 1               | 11                | -                  | 1             |           | 1                 | -               |                        |      | 9                                |  |
|                             | Boat Lounds                          |                                          | 1                 |        | $\dagger$                         | $\parallel$                     | -                                                                          | H         | $\dagger$                     | H              | $\dagger$             | $\forall$     |                           | 1               | +                 | +                  | H             | 7         | $\dagger \dagger$ | H               |                        |      | ო                                |  |
| MITTES                      | IIH PHS                              |                                          | 1                 |        | $^{\dagger}$                      | H                               | $\dagger$                                                                  | H         | $\dagger$                     | H              | $\forall$             | Н             |                           | 1               | $\dagger \dagger$ | -                  | H             | $\dagger$ | #                 | H               |                        |      | 2                                |  |
| D AME                       | jce Skuting                          |                                          | 1                 |        | $^{\dagger}$                      | $\forall$                       | H                                                                          | Н         | $\dagger$                     | H              | Н                     | Н             |                           | 1               | $\dagger \dagger$ | †                  | Ħ             | -         | $\dagger \dagger$ | H               |                        |      | _                                |  |
| WATER-BASED AMENITIES       | ba4 deolq2                           |                                          | 1                 |        | $\dagger$                         | T                               | $\dagger$                                                                  | Н         | $\dagger$                     | H              | H                     | Н             |                           | 1               | $\dagger \dagger$ | +                  | Ħ             | +         | -                 | . ,             |                        |      | 2                                |  |
| WAT                         | (heet tolenii) Aboed grimmiwč        |                                          | 1                 |        |                                   | Т                               | $\dagger$                                                                  | Ħ         | $\dagger$                     | H              | $\top$                | Н             |                           | 1               | $\dagger \dagger$ | $\dagger$          | Ħ             | 8         | $\dagger \dagger$ | Ħ               |                        |      | 620                              |  |
|                             | loo's grunniwe                       | -                                        | +                 | -      | +                                 | $\vdash$                        | H                                                                          | Н         | +                             | H              | +                     | $\dashv$      |                           | -               | +                 | +                  | H             | 9         | ╫                 | H               |                        |      | 9 0                              |  |
|                             | Volleyball Court                     |                                          | -                 |        |                                   |                                 | H                                                                          | H         |                               | H              | _                     | $\forall$     |                           | ł               | +                 | +                  | Н             | -         | +                 | -               |                        |      | 4                                |  |
|                             | Tennis Court with Pickleball Overlay |                                          |                   | ŀ      | +                                 |                                 | H                                                                          | H         | +                             | H              | H                     | -             |                           | ł               | _                 | +                  | 1             | +         | H                 | H               |                        |      | 3                                |  |
|                             |                                      |                                          | -                 |        | +                                 |                                 | H                                                                          | H         | +                             | H              | +                     | $\dashv$      |                           | ł               | +                 | +                  | H             | +         | H                 | 2               |                        |      | 12                               |  |
|                             | fermis Court                         |                                          | -                 |        | 2                                 |                                 | 4                                                                          | Н         | 4                             | H              | 2                     |               |                           |                 | $\mathbf{H}$      | 2                  | H             | +         | 1                 | 2               |                        |      | Н                                |  |
|                             | lodrioz                              |                                          | -                 | -      |                                   | =                               | -                                                                          | -         | 1                             | Н              | $\perp$               | 4             |                           | ı               | 1                 | 3 2                | 1             | ,         |                   | $\mathbb{H}$    |                        |      | 13                               |  |
|                             | 200002                               |                                          | 1                 | -      |                                   |                                 | 1                                                                          | H         |                               | H              | $\blacksquare$        | 4             |                           | ١               | 1                 | -                  | H             | 15        | 1                 | H               |                        |      | 17                               |  |
| ENTIES                      | Avor avods                           |                                          | 4                 | -      | -                                 |                                 | H                                                                          | H         | -                             | H              |                       |               |                           |                 | $\mathbb{H}$      | +                  | H             | +         | 1                 | H               |                        |      |                                  |  |
| SPORTS COURTS AND AMENITIES | truo 3 lledalkaf                     |                                          | -                 | ļ      |                                   |                                 | 4                                                                          | H         | -                             | H              | H                     | 4             |                           | -               | +                 | +                  | H             | +         | 0                 | H               |                        |      | 9                                |  |
| OURTS A                     | Locrosse                             |                                          | -                 | -      | +                                 |                                 | H                                                                          | H         | +                             | H              | H                     | 4             |                           | -               | H                 | +                  | H             | -         | +                 | $\mathbb{H}$    |                        |      | 3                                |  |
| DRTS CC                     | Horseshoe Fit                        |                                          | -                 | -      | +                                 |                                 | H                                                                          | H         |                               | H              | H                     | -             |                           | -               | +                 | +                  | H             | +         | H                 | H               |                        |      | 0                                |  |
| 35                          | Golf Driving Ronge                   |                                          | -                 | -      | +                                 |                                 | H                                                                          | H         | +                             | H              | H                     | $\mathbb{H}$  |                           | -               | +                 | +                  | H             | -         | 1                 | H               |                        |      | -                                |  |
|                             | Mini Golf Course (hobes)             | -                                        | -                 | -      | +                                 |                                 | H                                                                          | H         |                               | H              | H                     | -             |                           | ŀ               | +                 | +                  | H             | -         | +                 | H               |                        |      | 18                               |  |
|                             | ydgus / lladroof                     |                                          | -                 | -      | +                                 |                                 | H                                                                          | H         | +                             | H              | $\mathbb{H}$          | +             |                           | -               | +                 | +                  | H             | -         | +                 | H               |                        |      | 3                                |  |
|                             | Disc Goll (holes)                    |                                          |                   |        |                                   |                                 | Ц                                                                          | Ц         |                               | Ц              | Ш                     |               |                           | ١               | Щ                 | 1                  | Ц             | 21        |                   | Ц               |                        |      | 18                               |  |
|                             | Baseball                             |                                          |                   |        |                                   | 2                               |                                                                            | Ц         |                               | Ц              | -                     |               |                           |                 | 4                 | 1                  | Ш             | - 4       | -                 | Ц               |                        |      | 14                               |  |
|                             | lodwieof                             |                                          |                   |        | -                                 | 5.                              | Ц                                                                          | Ц         | -                             | Ц              | -                     | -             |                           |                 |                   | -                  |               | m         |                   | -               |                        |      | 15                               |  |
|                             | punov866 <sub>k</sub> j              |                                          |                   |        |                                   | -                               |                                                                            |           | -                             | Ц              |                       | -             |                           |                 |                   | -                  | H             |           |                   | -               |                        |      | 21                               |  |
| DAY USE<br>AMENITIES        | Picnic Shelter                       |                                          |                   |        |                                   | Щ                               | Ц                                                                          | Ц         | _                             | Ц              | ,                     | 4             |                           | 1               | -                 |                    |               | - 6       |                   | -               |                        |      | =                                |  |
| AME                         | hed pod                              |                                          | _                 |        |                                   | Ш                               | Ц                                                                          | Ц         | 1                             | Ц              | Ц                     | ┙             |                           |                 | Ш                 | 1                  | Ц             | 1         | 1                 | Ц               |                        |      |                                  |  |
|                             | anoitaté asenti?                     |                                          |                   |        | $\perp$                           | $\perp$                         | Ц                                                                          | Ц         | $\perp$                       | Ц              | Ц                     | ╛             |                           |                 | Щ                 | 1                  | Ц             | 4         | Ц                 | Ц               |                        |      | 9                                |  |
| INDOOR FACILITIES           | SUGISSERVO                           |                                          |                   | ļ      |                                   | ×                               | Ц                                                                          | Ц         |                               | Ц              |                       | Ц             |                           |                 | 4                 | 1                  | Ц             | >         |                   | Ц               |                        |      | 2                                |  |
| SOR FA                      | amoorkasi                            |                                          |                   |        |                                   | ×                               | Щ                                                                          | Ц         |                               | Ц              | Ц                     |               |                           | ١               | 4                 | ×                  |               | ××        | 1                 | ×               |                        |      | 9                                |  |
| QN.                         | Appay hopped / margarit receive      |                                          |                   |        | 1                                 |                                 | 4                                                                          | Ц         | -                             | Ц              | Ц                     |               |                           |                 |                   | 1                  |               | ××        | ××                | ×               |                        |      | 5                                |  |
|                             | Mature / Interpretive Trails         |                                          | 1                 |        | 1                                 | 4                               | Н                                                                          | Н         | 1                             | $\coprod$      | $\sqcup$              | 4             |                           | 1               | 4                 | +                  | Н             | 4         | ${f H}$           | Н               |                        |      | 0.0                              |  |
| NS.                         | Sicycle Trails                       |                                          | -                 | -      | +                                 | +                               | $\!\!\!\!\!\!\!\!\!\!\!\!\!\!\!\!\!\!\!\!\!\!\!\!\!\!\!\!\!\!\!\!\!\!\!\!$ | H         | +                             | H              | H                     | $\dashv$      |                           | -               | +                 | +                  | H             | +         | H                 | H               |                        |      | 0 0                              |  |
| TRAILS                      | skorT gaidH                          |                                          | -                 | }      | v2                                | +                               | $\dashv$                                                                   | H         | 0                             | 25             | 0 0                   | $\dashv$      |                           | -               |                   | 0                  | 50            | 0 4       | 1 12              | 10              |                        |      | 4 0.                             |  |
|                             | and the finite                       |                                          | -                 |        | 0                                 | -                               | $\!\!\!\!\!\!\!\!\!\!\!\!\!\!\!\!\!\!\!\!\!\!\!\!\!\!\!\!\!\!\!\!\!\!\!\!$ | Н         | 0.2                           | 0.15           | × 28                  | 4             |                           | ٠,              | X 0.73            | 34.0               | 0.2           | 0.20      | _                 | x 3.50          |                        |      | 5 14.4 0.0 0.0 0.0               |  |
|                             | agonom / seed - agosta.              |                                          | 0.0               | 1      | +                                 |                                 | +                                                                          |           |                               | H              |                       | -             | 00                        | -               | ~ ~               |                    | H             |           |                   | +               | 00                     | 0.0  |                                  |  |
| ACREAGE                     |                                      |                                          | 70                |        | +                                 |                                 | +                                                                          | H         | +                             | +              |                       |               | 2.9                       | -               | m m               | 0                  |               | 000       |                   | 1               | N/3                    | 1    | 1371.1                           |  |
| A                           | n=O - apostal                        | C                                        | 0.3               |        | 22                                | 3.2                             | - 1                                                                        | 3.3       | 1.5                           | 8.9            | 13.7                  | 5.3           | 9                         |                 | 21.8              | 13.4               | 14            | 23.1      | 5.9               |                 | 11                     | 1371 |                                  |  |
|                             |                                      |                                          | aficar            |        | Τ                                 |                                 | П                                                                          | П         |                               | П              | П                     |               | creoge                    |                 | П                 |                    | П             | T         |                   | П               | creoge                 |      |                                  |  |
|                             |                                      |                                          | Mini Park Acreage |        |                                   |                                 |                                                                            |           |                               | $\ $           |                       |               | ork Ac                    | ١               |                   |                    |               |           |                   |                 | ark Ac                 |      | HOLD                             |  |
|                             |                                      | EM                                       | Mun. P            |        |                                   |                                 |                                                                            |           |                               |                |                       |               | Neighborhood Park Acreoge |                 |                   |                    |               |           |                   |                 | Community Park Acreage |      | TOTAL PARK & OPEN SPACE HOLDINGS |  |
|                             |                                      | ESYST                                    |                   |        |                                   |                                 |                                                                            |           |                               |                |                       | -             | ogubo                     |                 |                   |                    |               |           |                   |                 | Comp                   |      | PEN S                            |  |
|                             |                                      | SPAC                                     |                   | riks   |                                   |                                 |                                                                            | $\ $      |                               |                | ark                   | 1             |                           |                 |                   |                    |               | 430a      |                   |                 |                        |      | 0 % X                            |  |
|                             |                                      | PARK AND OPEN SPACE SYSTEM<br>Mini Forks |                   | ood Pa | Asbury Park<br>Brighton Oaks Park | Park                            | ırı                                                                        |           | ork                           | Pie            | Moodland Estates Park | Pork          |                           | Community Parks | 4                 | es Pork            | Ken Strd Park | Main Be   | Porch             | Woodscreek Park |                        |      | L PAR                            |  |
|                             |                                      | Porks                                    |                   | hborh  | Hon Oa                            | Canterbury Fark<br>Hampton Park | Konniuma Park                                                              | Lodd Park | Lapins Park<br>Sam Johns Park | Seminary Field | sing Max              | Wyndwood Park |                           | hmomin          | berg Park         | Colenia<br>Process | Burd Pa       | Pork /    | eri Park          | dicreek         |                        |      | TOTA                             |  |
|                             |                                      | N N                                      | 3                 | Z      | Asp.                              | S                               | Kom                                                                        | tode      | Som                           | 8              | Woo                   | 3             |                           | Š               | Fetzner           | Por Par            | Kes.          | dol       |                   | Wox             |                        |      |                                  |  |