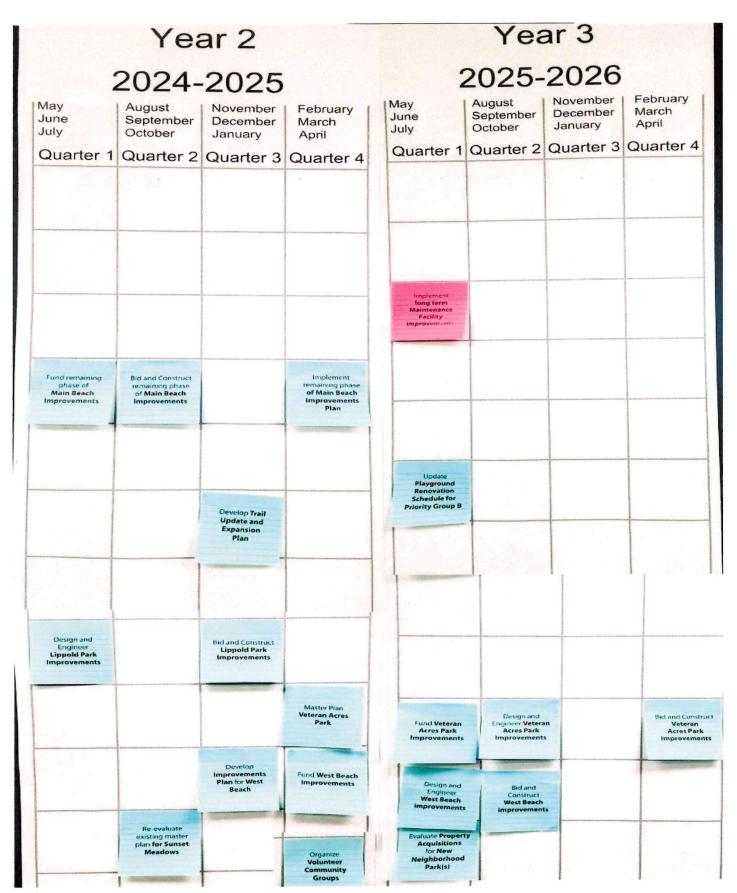

# o implement phase:

- draft comprehensive master plan update booklet
- review draft booklet with staff
- board meeting #4 key booklet data review tonight
- provide final booklet for adoption (at upcoming meeting)

### Chapter Iwo

Prioritize: Action Plan

Chapter Two outlines the highest priority strategies into a five-year action plan. The action plan designates when strategies will occur and how to accomplish them.