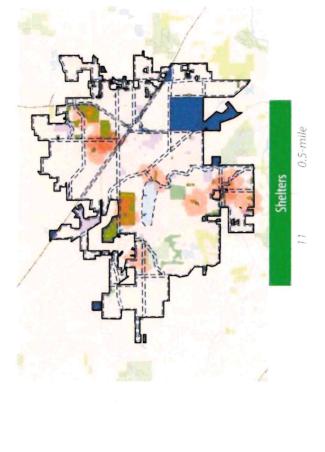

## PARK CLASSIFICATIONS

| Classification                          | General Description                                                                                                                                                                                                                                                                                                                                                                                                                                                 | Service Area                                                                                                                | Size Criteria                                                         | Crystal Lake Park District Parks and<br>Facilities                                                                                                                                                                                                          |
|-----------------------------------------|---------------------------------------------------------------------------------------------------------------------------------------------------------------------------------------------------------------------------------------------------------------------------------------------------------------------------------------------------------------------------------------------------------------------------------------------------------------------|-----------------------------------------------------------------------------------------------------------------------------|-----------------------------------------------------------------------|-------------------------------------------------------------------------------------------------------------------------------------------------------------------------------------------------------------------------------------------------------------|
| Mini Park (M)                           | Mini Parks meet the need for a walkable, drop-in recreation experience. Appropriate elements in these parks include playgrounds, picnic areas, and seating. These parks usually do not include parking. Used to address limited, isolated, or unique recreational needs.                                                                                                                                                                                            | Less than 0.25 mile<br>distance in a residential<br>setting.                                                                | 0.3 acres                                                             | Della Street Park                                                                                                                                                                                                                                           |
| Neighborhood<br>Park (N)                | Neighborhood Parks remain the basic unit of the park system and are generally designed for informal active and passive recreation and community gathering spaces. Elements in these parks often include playgrounds, picnic areas, sports fields, and trail systems. Neighborhood Parks serve as the recreational and social focus of the neighborhood.                                                                                                             | 0.25 to 0.5 mile distance<br>and uninterrupted by<br>non-residential roads and<br>other physical barriers.                  | 1.1 to 13.7 acres                                                     | Asbury Park, Brighton Oaks Park, Canterbury Park, Hampton Park, Kamijima Park, Knaack Park, Ladd Park, Lapins Park, Sam Johns Park, Seminary Field, Sterling Meadows Park, Woodland Estates Park,                                                           |
| Community Park<br>(C)                   | Community Parks focus on meeting community-wide recreation needs. These parks preserve unique landscapes and often serve the community as gathering places and general athletics. Elements in these parks include playgrounds, pavilions, trails and path systems, multiple sport courts and fields. Serves broader purpose than neighborhood parks. Focus is on meeting community based recreation needs, as well as preserving unique landscapes and open spaces. | Determined by the quality and suitability of the site. Usually serves two or more neighborhoods and 0.5 to 3 mile distance. | As needed to accommodate desired uses. Usually a minimum of 10 acres. | Feinberg Park, Fetzner Park, Four<br>Colonies Park, Indian Prairie Park, Ken<br>Bird Park, Lake Park / Main Beach,<br>Lippold Park, Spoerl Park, Veteran<br>Acres Park, Woodscreek Park                                                                     |
| Natural Areas                           | Conservation and wildlife areas, wooded areas and waterways that are maintained for the most part in their natural state.                                                                                                                                                                                                                                                                                                                                           | Service radius is unlimited.                                                                                                | No applicable standard.                                               | Butternut Preserve, Cress Creek<br>Property, Oak Hollow Park, Prairie<br>Ridge Conservation Area, Shamrock<br>Hills, State Street Lots, Sterne's Woods<br>and Fen, Willows Edge Park, Winding<br>Creek Park & Bike Path, Wingate<br>Prairie Nature Preserve |
| Special Use"                            | Special use facilities focus on meeting community-wide recreation needs. Often, these spaces, both indoor and outdoor, are designed as single-use recreation activities. Examples of special use facilities include golf courses, nature centers, recreation centers, and museums. Areas for specialized or single purpose recreational activities. Generally designed for active recreation and focus on meeting community based recreation needs.                 | No applicable standard.                                                                                                     | Variable,<br>depending<br>on desired<br>amenity.                      | Hill Farm Park, Colonel Palmer House,<br>Racket Club, West Beach                                                                                                                                                                                            |
| Trails, Corridors,<br>and Linear Parks* | Effectively tie park system components together to form a continuous park environment.                                                                                                                                                                                                                                                                                                                                                                              | Resource availability and opportunity.                                                                                      | No applicable standard.                                               | Hill Pond Bike Path                                                                                                                                                                                                                                         |
| Undeveloped<br>Park                     | Lands owned by the agency, but not yet developed with any amenities to provide meaningful access to the site such as trails, seating areas, and other passive and active recreation amenities.                                                                                                                                                                                                                                                                      | No applicable standard.                                                                                                     | Variable.                                                             | Della Street Property, Haligus Road<br>Property, North Shore Property, Sun-<br>set Meadows Park                                                                                                                                                             |