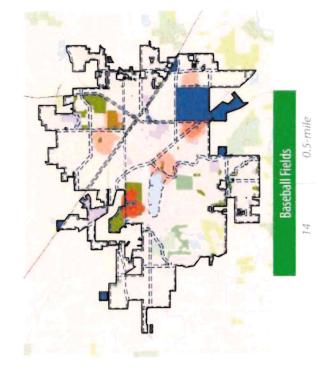

## PARK CLASSIFICATIONS

| Classification                          | General Description                                                                                                                                                                                                                                                                                                                                                                                                                                                 | Service Area                                                                                                                | Size Criteria                                                         | Crystal Lake Park District Parks and<br>Facilities                                                                                                                                                                                                          |
|-----------------------------------------|---------------------------------------------------------------------------------------------------------------------------------------------------------------------------------------------------------------------------------------------------------------------------------------------------------------------------------------------------------------------------------------------------------------------------------------------------------------------|-----------------------------------------------------------------------------------------------------------------------------|-----------------------------------------------------------------------|-------------------------------------------------------------------------------------------------------------------------------------------------------------------------------------------------------------------------------------------------------------|
| Mini Park (M)                           | Mini Parks meet the need for a walkable, drop-in recreation experience. Appropriate elements in these parks include playgrounds, picnic areas, and seating. These parks usually do not include parking. Used to address limited, isolated, or unique recreational needs.                                                                                                                                                                                            | Less than 0.25 mile<br>distance in a residential<br>setting.                                                                | 0.3 acres                                                             | Della Street Park                                                                                                                                                                                                                                           |
| Neighborhood<br>Park (N)                | Neighborhood Parks remain the basic unit of the park system and are generally designed for informal active and passive recreation and community gathering spaces. Elements in these parks often include playgrounds, picnic areas, sports fields, and trail systems. Neighborhood Parks serve as the recreational and social focus of the neighborhood.                                                                                                             | 0.25 to 0.5 mile distance<br>and uninterrupted by<br>non-residential roads and<br>other physical barriers.                  | 1.1 to 13.7 acres                                                     | Asbury Park, Brighton Oaks Park, Canterbury Park, Hampton Park, Kamijima Park, Knaack Park, Ladd Park, Lapins Park, Sam Johns Park, Seminary Field, Sterling Meadows Park, Woodland Estates Park,                                                           |
| Community Park<br>(C)                   | Community Parks focus on meeting community-wide recreation needs. These parks preserve unique landscapes and often serve the community as gathering places and general athletics. Elements in these parks include playgrounds, pavilions, trails and path systems, multiple sport courts and fields. Serves broader purpose than neighborhood parks. Focus is on meeting community based recreation needs, as well as preserving unique landscapes and open spaces. | Determined by the quality and suitability of the site. Usually serves two or more neighborhoods and 0.5 to 3 mile distance. | As needed to accommodate desired uses. Usually a minimum of 10 acres. | Feinberg Park, Fetzner Park, Four<br>Colonies Park, Indian Prairie Park, Ken<br>Bird Park, Lake Park / Main Beach,<br>Lippold Park, Spoerl Park, Veteran<br>Acres Park, Woodscreek Park                                                                     |
| Natural Areas                           | Conservation and wildlife areas, wooded areas and waterways that are maintained for the most part in their natural state.                                                                                                                                                                                                                                                                                                                                           | Service radius is unlimited.                                                                                                | No applicable standard.                                               | Butternut Preserve, Cress Creek<br>Property, Oak Hollow Park, Prairie<br>Ridge Conservation Area, Shamrock<br>Hills, State Street Lots, Sterne's Woods<br>and Fen, Willows Edge Park, Winding<br>Creek Park & Bike Path, Wingate<br>Prairie Nature Preserve |
| Special Use"                            | Special use facilities focus on meeting community-wide recreation needs. Often, these spaces, both indoor and outdoor, are designed as single-use recreation activities. Examples of special use facilities include golf courses, nature centers, recreation centers, and museums. Areas for specialized or single purpose recreational activities. Generally designed for active recreation and focus on meeting community based recreation needs.                 | No applicable standard.                                                                                                     | Variable,<br>depending<br>on desired<br>amenity.                      | Hill Farm Park, Colonel Palmer House,<br>Racket Club, West Beach                                                                                                                                                                                            |
| Trails, Corridors,<br>and Linear Parks* | Effectively tie park system components together to form a continuous park environment.                                                                                                                                                                                                                                                                                                                                                                              | Resource availability and opportunity.                                                                                      | No applicable standard.                                               | Hill Pond Bike Path                                                                                                                                                                                                                                         |
| Undeveloped<br>Park                     | Lands owned by the agency, but not yet developed with any amenities to provide meaningful access to the site such as trails, seating areas, and other passive and active recreation amenities.                                                                                                                                                                                                                                                                      | No applicable standard.                                                                                                     | Variable.                                                             | Della Street Property, Haligus Road<br>Property, North Shore Property, Sun-<br>set Meadows Park                                                                                                                                                             |