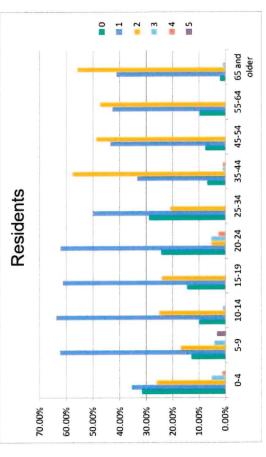

he Park District to complete over the next five years. During the planning process, we will be completing a detailed analysis of the Park District facilities and offerings and collecting community input that will guide the update of the Comprehensive Master Plan.

The Park District invites you to provide your input by clicking the Survey tab to answer a variety of questions that will be available from May 2 through May 30. There will also be a community meeting that residents can attend on May 18th. Click the **Schedule** tab for more information.

#### ANNOUNCEMENTS

The survey is now available!

To take the English survey: Take me to the survey.

Para tomar la encuesta en español: Liévame a la encuesta.

## demographics

Which are you a resident of?

70.00% %00.09 50.00% 40.00%

80.00%



30.00% 20.00% 10.00% 0.00%

Responses

Other (please

City of Crystal Lake Village of Lakewood





Seneca Township (1) Fox River Grove (1) Emery Woods (1) Tower Lakes (1) 0 Oakwood Hills, Prairie Ridge (2) Out of District (2) Woodstock (2) Huntley (2) Cary (1)

Other languages:

0

Portuguese Polish Multiple 0 0



Lake Park District park or facility About how many times have you and/or members of your household visited a Crystal within the past 12 months? (Pick one)





- Desired amenities aren't offered
- Parks need maintenance or improvements





## PARK improvements? how important are the following potentia

improvements would be to you and following potential outdoor PARK Please tell us how important the your family:



Restrooms 0 0

Beaches

Outdoor pool(s) 0

0

Concert areas