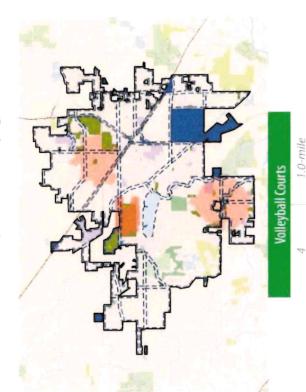

## PARK CLASSIFICATIONS

| Classification                          | General Description                                                                                                                                                                                                                                                                                                                                                                                                                                                 | Service Area                                                                                                                | Size Criteria                                                         | Crystal Lake Park District Parks and<br>Facilities                                                                                                                                                                                                          |
|-----------------------------------------|---------------------------------------------------------------------------------------------------------------------------------------------------------------------------------------------------------------------------------------------------------------------------------------------------------------------------------------------------------------------------------------------------------------------------------------------------------------------|-----------------------------------------------------------------------------------------------------------------------------|-----------------------------------------------------------------------|-------------------------------------------------------------------------------------------------------------------------------------------------------------------------------------------------------------------------------------------------------------|
| Mini Park (M)                           | Mini Parks meet the need for a walkable, drop-in recreation experience. Appropriate elements in these parks include playgrounds, picnic areas, and seating. These parks usually do not include parking. Used to address limited, isolated, or unique recreational needs.                                                                                                                                                                                            | Less than 0.25 mile<br>distance in a residential<br>setting.                                                                | 0.3 acres                                                             | Della Street Park                                                                                                                                                                                                                                           |
| Neighborhood<br>Park (N)                | Neighborhood Parks remain the basic unit of the park system and are generally designed for informal active and passive recreation and community gathering spaces. Elements in these parks often include playgrounds, picnic areas, sports fields, and trail systems. Neighborhood Parks serve as the recreational and social focus of the neighborhood.                                                                                                             | 0.25 to 0.5 mile distance<br>and uninterrupted by<br>non-residential roads and<br>other physical barriers.                  | 1.1 to 13.7 acres                                                     | Asbury Park, Brighton Oaks Park, Canterbury Park, Hampton Park, Kamijima Park, Knaack Park, Ladd Park, Lapins Park, Sam Johns Park, Seminary Field, Sterling Meadows Park, Woodland Estates Park,                                                           |
| Community Park<br>(C)                   | Community Parks focus on meeting community-wide recreation needs. These parks preserve unique landscapes and often serve the community as gathering places and general athletics. Elements in these parks include playgrounds, pavilions, trails and path systems, multiple sport courts and fields. Serves broader purpose than neighborhood parks. Focus is on meeting community based recreation needs, as well as preserving unique landscapes and open spaces. | Determined by the quality and suitability of the site. Usually serves two or more neighborhoods and 0.5 to 3 mile distance. | As needed to accommodate desired uses. Usually a minimum of 10 acres. | Feinberg Park, Fetzner Park, Four<br>Colonies Park, Indian Prairie Park, Ken<br>Bird Park, Lake Park / Main Beach,<br>Lippold Park, Spoerl Park, Veteran<br>Acres Park, Woodscreek Park                                                                     |
| Natural Areas                           | Conservation and wildlife areas, wooded areas and waterways that are maintained for the most part in their natural state.                                                                                                                                                                                                                                                                                                                                           | Service radius is unlimited.                                                                                                | No applicable standard.                                               | Butternut Preserve, Cress Creek<br>Property, Oak Hollow Park, Prairie<br>Ridge Conservation Area, Shamrock<br>Hills, State Street Lots, Sterne's Woods<br>and Fen, Willows Edge Park, Winding<br>Creek Park & Bike Path, Wingate<br>Prairie Nature Preserve |
| Special Use"                            | Special use facilities focus on meeting community-wide recreation needs. Often, these spaces, both indoor and outdoor, are designed as single-use recreation activities. Examples of special use facilities include golf courses, nature centers, recreation centers, and museums. Areas for specialized or single purpose recreational activities. Generally designed for active recreation and focus on meeting community based recreation needs.                 | No applicable standard.                                                                                                     | Variable,<br>depending<br>on desired<br>amenity.                      | Hill Farm Park, Colonel Palmer House,<br>Racket Club, West Beach                                                                                                                                                                                            |
| Trails, Corridors,<br>and Linear Parks* | Effectively tie park system components together to form a continuous park environment.                                                                                                                                                                                                                                                                                                                                                                              | Resource availability and opportunity.                                                                                      | No applicable standard.                                               | Hill Pond Bike Path                                                                                                                                                                                                                                         |
| Undeveloped<br>Park                     | Lands owned by the agency, but not yet developed with any amenities to provide meaningful access to the site such as trails, seating areas, and other passive and active recreation amenities.                                                                                                                                                                                                                                                                      | No applicable standard.                                                                                                     | Variable.                                                             | Della Street Property, Haligus Road<br>Property, North Shore Property, Sun-<br>set Meadows Park                                                                                                                                                             |

\*from NRPA's Park, Recreation, Open Space and Greenway Guidelines

| AS S                        | Mahual Area / Gordens                |                                          | 7                 |        | T                                 | ×                               | ×                                                                          |           |                               | П              |                       | П             |                           | ſ               | П                 | T                  | П             | >         | , ×               | ×               |                        |      | 2                                |  |
|-----------------------------|--------------------------------------|------------------------------------------|-------------------|--------|-----------------------------------|---------------------------------|----------------------------------------------------------------------------|-----------|-------------------------------|----------------|-----------------------|---------------|---------------------------|-----------------|-------------------|--------------------|---------------|-----------|-------------------|-----------------|------------------------|------|----------------------------------|--|
| NATURAL                     | Creek / River / Open Water           | ,                                        | <                 | -      |                                   |                                 | ×                                                                          | H         |                               | H              | ×                     | 1             |                           | 1               | ×                 | ×                  | 1             | × >       | >                 | < ×             |                        |      | 0.                               |  |
| _                           | Sunjo                                |                                          | 1                 |        |                                   | $\dagger$                       | -                                                                          | H         | T                             | H              | +                     | ٦             |                           | 1               | 11                | -                  | 1             |           | 1                 | -               |                        |      | 9                                |  |
|                             | Boat Lounds                          |                                          | 1                 |        | $\dagger$                         | $\parallel$                     | -                                                                          | H         | $\dagger$                     | H              | $\dagger$             | $\forall$     |                           | 1               | +                 | +                  | H             | 7         | $\dagger \dagger$ | H               |                        |      | ო                                |  |
| MITTES                      | IIH PHS                              |                                          | 1                 |        | $^{\dagger}$                      | H                               | $\dagger$                                                                  | H         | $\dagger$                     | H              | $\forall$             | Н             |                           | 1               | $\dagger \dagger$ | -                  | H             | $\dagger$ | #                 | H               |                        |      | 2                                |  |
| D AME                       | jce Skuting                          |                                          | 1                 |        | $^{\dagger}$                      | $\forall$                       | H                                                                          | Н         | $\dagger$                     | H              | Н                     | Н             |                           | 1               | $\dagger \dagger$ | †                  | Ħ             | -         | $\dagger \dagger$ | H               |                        |      | _                                |  |
| WATER-BASED AMENITIES       | ba4 deolq2                           |                                          | 1                 |        | $\dagger$                         | T                               | $\dagger$                                                                  | Н         | $\dagger$                     | H              | H                     | Н             |                           | 1               | $\dagger \dagger$ | +                  | Ħ             | +         | -                 | . ,             |                        |      | 2                                |  |
| WAT                         | (heet tolenii) Aboed grimmiwč        |                                          | 1                 |        |                                   | Т                               | $\dagger$                                                                  | Ħ         | $\dagger$                     | H              | $\top$                | Н             |                           | 1               | $\dagger \dagger$ | $\dagger$          | Ħ             | 8         | $\dagger \dagger$ | Ħ               |                        |      | 620                              |  |
|                             | loo's grunniwe                       | -                                        | +                 | -      | +                                 | $\vdash$                        | H                                                                          | Н         | +                             | H              | +                     | $\dashv$      |                           | -               | +                 | +                  | H             | 9         | ╫                 | H               |                        |      | 9 0                              |  |
|                             | Volleyball Court                     |                                          | -                 |        |                                   |                                 | H                                                                          | H         |                               | H              | _                     | $\forall$     |                           | ł               | +                 | +                  | Н             | -         | +                 | -               |                        |      | 4                                |  |
|                             | Tennis Court with Pickleball Overlay |                                          |                   | ŀ      | +                                 |                                 | H                                                                          | H         | +                             | H              | H                     | -             |                           | ł               | _                 | +                  | 1             | +         | H                 | H               |                        |      | 3                                |  |
|                             |                                      |                                          | -                 |        | +                                 |                                 | H                                                                          | H         | +                             | H              | +                     | $\dashv$      |                           | ł               | +                 | +                  | H             | +         | H                 | 2               |                        |      | 12                               |  |
|                             | fermis Court                         |                                          | -                 |        | 2                                 |                                 | 4                                                                          | Н         | 4                             | H              | 2                     |               |                           |                 | $\mathbf{H}$      | 2                  | H             | +         | 1                 | 2               |                        |      | Н                                |  |
|                             | lodrioz                              |                                          | -                 | -      |                                   | =                               | -                                                                          | -         | 1                             | Н              | $\perp$               | 4             |                           | ı               | 1                 | 3 2                | 1             | ,         |                   | $\mathbb{H}$    |                        |      | 13                               |  |
|                             | 200002                               |                                          | 1                 | -      |                                   |                                 | 1                                                                          | H         |                               | H              | $\blacksquare$        | 4             |                           | ١               | 1                 | -                  | H             | 15        | 1                 | H               |                        |      | 17                               |  |
| ENTIES                      | Avor avods                           |                                          | 4                 | -      | -                                 |                                 | H                                                                          | H         | -                             | H              |                       |               |                           |                 | $\mathbb{H}$      | +                  | H             | +         | 1                 | H               |                        |      |                                  |  |
| SPORTS COURTS AND AMENITIES | truo 3 lledalkaf                     |                                          | -                 | ļ      |                                   |                                 | 4                                                                          | H         | -                             | H              | H                     | 4             |                           | -               | +                 | +                  | H             | +         | 0                 | H               |                        |      | 9                                |  |
| OURTS A                     | Locrosse                             |                                          | -                 | -      | +                                 |                                 | H                                                                          | H         | +                             | H              | H                     | 4             |                           | -               | H                 | +                  | H             | -         | +                 | $\mathbb{H}$    |                        |      | 3                                |  |
| DRTS CC                     | Horseshoe Fit                        |                                          | -                 | -      | +                                 |                                 | H                                                                          | H         |                               | H              | H                     | -             |                           | -               | +                 | +                  | H             | +         | H                 | H               |                        |      | 0                                |  |
| 35                          | Golf Driving Ronge                   |                                          | -                 | -      | +                                 |                                 | H                                                                          | H         | +                             | H              | H                     | $\mathbb{H}$  |                           | -               | +                 | +                  | H             | -         | 1                 | H               |                        |      | -                                |  |
|                             | Mini Golf Course (hobes)             | -                                        | -                 | -      | +                                 |                                 | H                                                                          | H         |                               | H              | H                     | -             |                           | ŀ               | +                 | +                  | H             | -         | +                 | H               |                        |      | 18                               |  |
|                             | ydgus / lladroof                     |                                          | -                 | -      | +                                 |                                 | H                                                                          | H         | +                             | H              | $\mathbb{H}$          | +             |                           | -               | +                 | +                  | H             | -         | +                 | H               |                        |      | 3                                |  |
|                             | Disc Goll (holes)                    |                                          |                   |        |                                   |                                 | Ц                                                                          | Ц         |                               | Ц              | Ш                     |               |                           | ١               | Щ                 | 1                  | Ц             | 21        |                   | Ц               |                        |      | 18                               |  |
|                             | Baseball                             |                                          |                   |        |                                   | 2                               |                                                                            | Ц         |                               | Ц              | -                     |               |                           |                 | 4                 | 1                  | Ш             | - 4       | -                 | Ц               |                        |      | 14                               |  |
|                             | lodwieof                             |                                          |                   |        | -                                 | 5.                              | Ц                                                                          | Ц         | -                             | Ц              | -                     | -             |                           |                 |                   | -                  |               | m         |                   | -               |                        |      | 15                               |  |
|                             | punov866 <sub>k</sub> j              |                                          |                   |        |                                   | -                               |                                                                            |           | -                             | Ц              |                       | -             |                           |                 |                   | -                  | H             |           |                   | -               |                        |      | 21                               |  |
| DAY USE<br>AMENITIES        | Picnic Shelter                       |                                          |                   |        |                                   | Щ                               | Ц                                                                          | Ц         | _                             | Ц              | ,                     | 4             |                           | 1               | -                 |                    |               | - 6       |                   | -               |                        |      | =                                |  |
| AME                         | hed pod                              |                                          | _                 |        |                                   | Ш                               | Ц                                                                          | Ц         | 1                             | Ц              | Ц                     | ┙             |                           |                 | Ш                 | 1                  | Ц             | 1         | 1                 | Ц               |                        |      |                                  |  |
|                             | anoitaté asenti?                     |                                          |                   |        | $\perp$                           | $\perp$                         | Ц                                                                          | Ц         | $\perp$                       | Ц              | Ц                     | ╛             |                           |                 | Щ                 | 1                  | Ц             | 4         | Ц                 | Ц               |                        |      | 9                                |  |
| INDOOR FACILITIES           | SUGISSERVO                           |                                          |                   | ļ      |                                   | ×                               | Ц                                                                          | Ц         |                               | Ц              |                       | Ц             |                           |                 | 4                 | 1                  | Ц             | >         |                   | Ц               |                        |      | 2                                |  |
| SOR FA                      | amoorkasi                            |                                          |                   |        |                                   | ×                               | Щ                                                                          | Ц         |                               | Ц              | Ц                     |               |                           | ١               | 4                 | ×                  |               | ××        | 1                 | ×               |                        |      | 9                                |  |
| QN.                         | Appay hopped / margarit receive      |                                          |                   |        | 1                                 |                                 | 4                                                                          | Ц         | -                             | Ц              | Ц                     |               |                           |                 |                   | 1                  |               | ××        | ××                | ×               |                        |      | 5                                |  |
|                             | Mature / Interpretive Trails         |                                          | 1                 |        | 1                                 | 4                               | Н                                                                          | Н         | 1                             | $\coprod$      | $\sqcup$              | 4             |                           | 1               | 4                 | +                  | Н             | 4         | ${f H}$           | Н               |                        |      | 0.0                              |  |
| NS.                         | Sicycle Trails                       |                                          | -                 | -      | +                                 | +                               | $\!\!\!\!\!\!\!\!\!\!\!\!\!\!\!\!\!\!\!\!\!\!\!\!\!\!\!\!\!\!\!\!\!\!\!\!$ | H         | +                             | H              | H                     | $\dashv$      |                           | -               | +                 | +                  | H             | +         | H                 | H               |                        |      | 0 0                              |  |
| TRAILS                      | skorT gaidH                          |                                          | -                 | }      | v2                                | +                               | $\dashv$                                                                   | H         | 0                             | 25             | 0 0                   | $\dashv$      |                           | -               |                   | 0                  | 50            | 0 4       | 1 12              | 10              |                        |      | 4 0.                             |  |
|                             | and the finite                       |                                          | -                 |        | 0                                 | -                               | $\!\!\!\!\!\!\!\!\!\!\!\!\!\!\!\!\!\!\!\!\!\!\!\!\!\!\!\!\!\!\!\!\!\!\!\!$ | Н         | 0.2                           | 0.15           | × 28                  | 4             |                           | ٠,              | X 0.73            | 34.0               | 0.2           | 0.20      | _                 | x 3.50          |                        |      | 5 14.4 0.0 0.0 0.0               |  |
|                             | agonom / seed - agosta.              |                                          | 0.0               | 1      | +                                 |                                 | +                                                                          |           |                               | H              |                       | -             | 00                        | -               | ~ ~               |                    | H             |           |                   | +               | 00                     | 0.0  |                                  |  |
| ACREAGE                     |                                      |                                          | 70                |        | +                                 |                                 | +                                                                          | H         | +                             | +              |                       |               | 2.9                       | -               | m m               | 0                  |               | 000       |                   | 1               | N/3                    | 1    | 1371.1                           |  |
| A                           | n=O - apostal                        | C                                        | 0.3               |        | 22                                | 3.2                             | - 1                                                                        | 3.3       | 1.5                           | 8.9            | 13.7                  | 5.3           | 9                         |                 | 21.8              | 13.4               | 14            | 23.1      | 5.9               |                 | 11                     | 1371 |                                  |  |
|                             |                                      |                                          | aficar            |        | Τ                                 |                                 | П                                                                          | П         |                               | П              | П                     |               | creoge                    |                 | П                 |                    | П             | T         |                   | П               | creoge                 |      |                                  |  |
|                             |                                      |                                          | Mini Park Acreage |        |                                   |                                 |                                                                            |           |                               | $\ $           |                       |               | ork Ac                    | ١               |                   |                    |               |           |                   |                 | ark Ac                 |      | HOLD                             |  |
|                             |                                      | EM                                       | Mun. P            |        |                                   |                                 |                                                                            |           |                               |                |                       |               | Neighborhood Park Acreoge |                 |                   |                    |               |           |                   |                 | Community Park Acreage |      | TOTAL PARK & OPEN SPACE HOLDINGS |  |
|                             |                                      | ESYST                                    |                   |        |                                   |                                 |                                                                            |           |                               |                |                       | -             | ogubo                     |                 |                   |                    |               |           |                   |                 | Comp                   |      | PEN S                            |  |
|                             |                                      | SPAC                                     |                   | riks   |                                   |                                 |                                                                            | $\ $      |                               |                | ark                   | 1             |                           |                 |                   |                    |               | 430a      |                   |                 |                        |      | 0 % X                            |  |
|                             |                                      | PARK AND OPEN SPACE SYSTEM<br>Mini Forks |                   | ood Pa | Asbury Park<br>Brighton Oaks Park | Park                            | ırı                                                                        |           | ork                           | Pie            | Moodland Estates Park | Pork          |                           | Community Parks | 4                 | es Pork            | Ken Strd Park | Main Be   | Porch             | Woodscreek Park |                        |      | L PAR                            |  |
|                             |                                      | Porks                                    |                   | hborh  | Hon Oa                            | Canterbury Fark<br>Hampton Park | Konniuma Park                                                              | Lodd Park | Lapins Park<br>Sam Johns Park | Seminary Field | sing Max              | Wyndwood Park |                           | hmomin          | berg Park         | Colenia<br>Process | Burd Pa       | Pork /    | eri Park          | dicreek         |                        |      | TOTA                             |  |
|                             |                                      | N N                                      | 3                 | Z      | Asp.                              | S                               | Kom                                                                        | tode      | Som                           | 8              | Woo                   | 3             |                           | Š               | Fetzner           | Por Par            | Kes.          | dol       |                   | Wox             |                        |      |                                  |  |