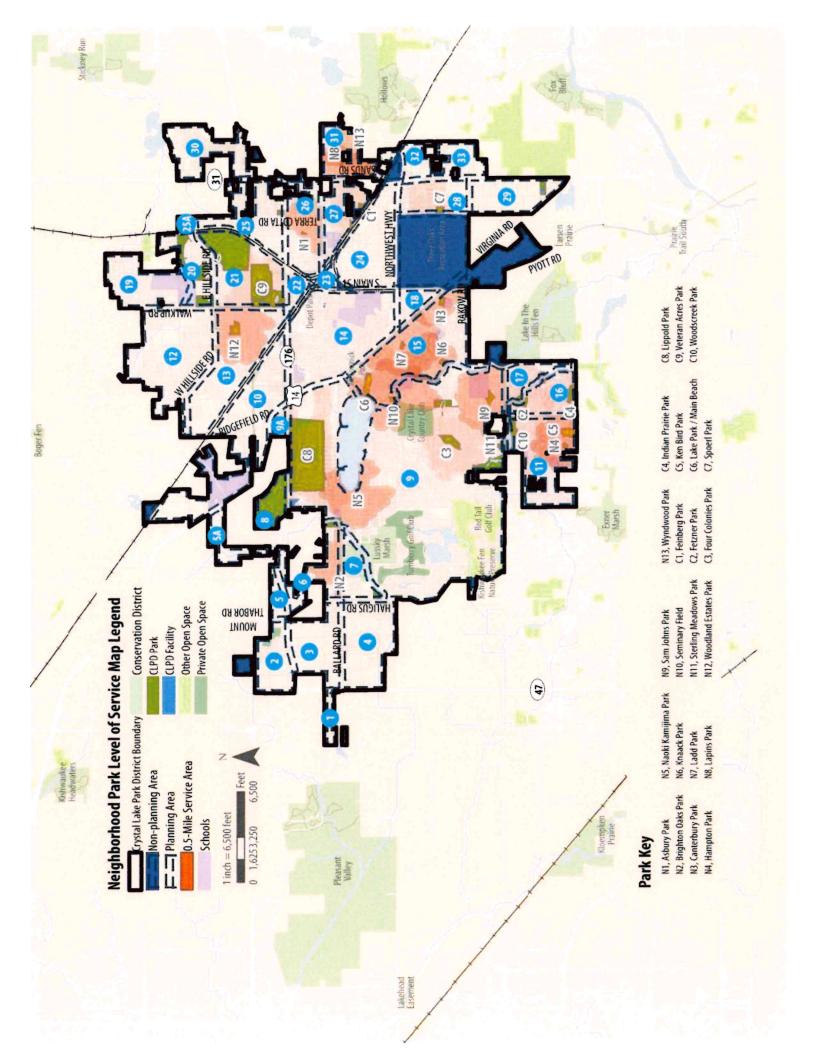

## PARK CLASSIFICATIONS

| Classification                          | General Description                                                                                                                                                                                                                                                                                                                                                                                                                                                 | Service Area                                                                                                                | Size Criteria                                                         | Crystal Lake Park District Parks and<br>Facilities                                                                                                                                                                                                          |
|-----------------------------------------|---------------------------------------------------------------------------------------------------------------------------------------------------------------------------------------------------------------------------------------------------------------------------------------------------------------------------------------------------------------------------------------------------------------------------------------------------------------------|-----------------------------------------------------------------------------------------------------------------------------|-----------------------------------------------------------------------|-------------------------------------------------------------------------------------------------------------------------------------------------------------------------------------------------------------------------------------------------------------|
| Mini Park (M)                           | Mini Parks meet the need for a walkable, drop-in recreation experience. Appropriate elements in these parks include playgrounds, picnic areas, and seating. These parks usually do not include parking. Used to address limited, isolated, or unique recreational needs.                                                                                                                                                                                            | Less than 0.25 mile<br>distance in a residential<br>setting.                                                                | 0.3 acres                                                             | Della Street Park                                                                                                                                                                                                                                           |
| Neighborhood<br>Park (N)                | Neighborhood Parks remain the basic unit of the park system and are generally designed for informal active and passive recreation and community gathering spaces. Elements in these parks often include playgrounds, picnic areas, sports fields, and trail systems. Neighborhood Parks serve as the recreational and social focus of the neighborhood.                                                                                                             | 0.25 to 0.5 mile distance<br>and uninterrupted by<br>non-residential roads and<br>other physical barriers.                  | 1.1 to 13.7 acres                                                     | Asbury Park, Brighton Oaks Park, Canterbury Park, Hampton Park, Kamijima Park, Knaack Park, Ladd Park, Lapins Park, Sam Johns Park, Seminary Field, Sterling Meadows Park, Woodland Estates Park,                                                           |
| Community Park<br>(C)                   | Community Parks focus on meeting community-wide recreation needs. These parks preserve unique landscapes and often serve the community as gathering places and general athletics. Elements in these parks include playgrounds, pavilions, trails and path systems, multiple sport courts and fields. Serves broader purpose than neighborhood parks. Focus is on meeting community based recreation needs, as well as preserving unique landscapes and open spaces. | Determined by the quality and suitability of the site. Usually serves two or more neighborhoods and 0.5 to 3 mile distance. | As needed to accommodate desired uses. Usually a minimum of 10 acres. | Feinberg Park, Fetzner Park, Four<br>Colonies Park, Indian Prairie Park, Ken<br>Bird Park, Lake Park / Main Beach,<br>Lippold Park, Spoerl Park, Veteran<br>Acres Park, Woodscreek Park                                                                     |
| Natural Areas                           | Conservation and wildlife areas, wooded areas and waterways that are maintained for the most part in their natural state.                                                                                                                                                                                                                                                                                                                                           | Service radius is unlimited.                                                                                                | No applicable standard.                                               | Butternut Preserve, Cress Creek<br>Property, Oak Hollow Park, Prairie<br>Ridge Conservation Area, Shamrock<br>Hills, State Street Lots, Sterne's Woods<br>and Fen, Willows Edge Park, Winding<br>Creek Park & Bike Path, Wingate<br>Prairie Nature Preserve |
| Special Use"                            | Special use facilities focus on meeting community-wide recreation needs. Often, these spaces, both indoor and outdoor, are designed as single-use recreation activities. Examples of special use facilities include golf courses, nature centers, recreation centers, and museums. Areas for specialized or single purpose recreational activities. Generally designed for active recreation and focus on meeting community based recreation needs.                 | No applicable standard.                                                                                                     | Variable,<br>depending<br>on desired<br>amenity.                      | Hill Farm Park, Colonel Palmer House,<br>Racket Club, West Beach                                                                                                                                                                                            |
| Trails, Corridors,<br>and Linear Parks* | Effectively tie park system components together to form a continuous park environment.                                                                                                                                                                                                                                                                                                                                                                              | Resource availability and opportunity.                                                                                      | No applicable standard.                                               | Hill Pond Bike Path                                                                                                                                                                                                                                         |
| Undeveloped<br>Park                     | Lands owned by the agency, but not yet developed with any amenities to provide meaningful access to the site such as trails, seating areas, and other passive and active recreation amenities.                                                                                                                                                                                                                                                                      | No applicable standard.                                                                                                     | Variable.                                                             | Della Street Property, Haligus Road<br>Property, North Shore Property, Sun-<br>set Meadows Park                                                                                                                                                             |