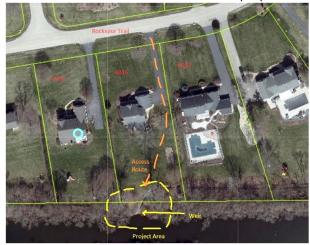

# **Existing Conditions**

The first step in the comprehensive planning process is to understand not only the context around the Park District but also the existing conditions of the District's assets including land use, open space, natural resources, and trails.

agriculturally zoned land at the western-most point of the District. The small southeastern section of the Park District unincorporated property. A majority of Crystal Lake is resi that overlaps with the Village of Lake in the Hills is zoned as manufacturing and business. The zoning maps for the the City of Crystal Lake and Village of Lakewood, a small portion of the Village of Lake in the Hills, and portions of the Village of Lakewood that falls within the Park District The Crystal Lake Park District encompasses a majority of as a mix of manufacturing and commercial. Nearly all of dentially zoned with the eastern third of the City zoned City of Crystal Lake, Village of Lakewood, and Village of boundary is zoned as residential with a small swath of Lake in the Hills can be found in the appendix.

### Open Space Providers

The Park District is one of several open space and outdoor recreation providers within the community. The McHenry are the other open space providers. The map to the right County Conservation District, City of Crystal Lake, school districts, McHenry County College, and several agencies displays the open spaces within the Crystal Lake Park

### Public Open Space

Park District, Municipal, Conservation District, State, and

The Crystal Lake Park District owns more than 1,370 acres and within the Crystal Lake Park District boundaries. The acres within CLPD boundaries. Finally, there is nearly 40 of active and passive open space. The McHenry County Conservation District owns approximately 900 acres of City of Crystal Lake owns over 485 acres of recreational land and the Village of Lakewood owns more than 230 acres of state-owned land within the Park District.