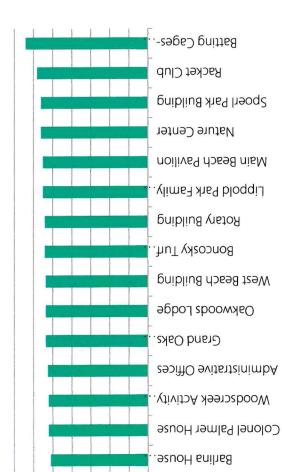

## PARK CLASSIFICATIONS

| Classification                          | General Description                                                                                                                                                                                                                                                                                                                                                                                                                                                 | Service Area                                                                                                                | Size Criteria                                                         | Crystal Lake Park District Parks and<br>Facilities                                                                                                                                                                                                          |
|-----------------------------------------|---------------------------------------------------------------------------------------------------------------------------------------------------------------------------------------------------------------------------------------------------------------------------------------------------------------------------------------------------------------------------------------------------------------------------------------------------------------------|-----------------------------------------------------------------------------------------------------------------------------|-----------------------------------------------------------------------|-------------------------------------------------------------------------------------------------------------------------------------------------------------------------------------------------------------------------------------------------------------|
| Mini Park (M)                           | Mini Parks meet the need for a walkable, drop-in recreation experience. Appropriate elements in these parks include playgrounds, picnic areas, and seating. These parks usually do not include parking. Used to address limited, isolated, or unique recreational needs.                                                                                                                                                                                            | Less than 0.25 mile<br>distance in a residential<br>setting.                                                                | 0.3 acres                                                             | Della Street Park                                                                                                                                                                                                                                           |
| Neighborhood<br>Park (N)                | Neighborhood Parks remain the basic unit of the park system and are generally designed for informal active and passive recreation and community gathering spaces. Elements in these parks often include playgrounds, picnic areas, sports fields, and trail systems. Neighborhood Parks serve as the recreational and social focus of the neighborhood.                                                                                                             | 0.25 to 0.5 mile distance<br>and uninterrupted by<br>non-residential roads and<br>other physical barriers.                  | 1.1 to 13.7 acres                                                     | Asbury Park, Brighton Oaks Park, Canterbury Park, Hampton Park, Kamijima Park, Knaack Park, Ladd Park, Lapins Park, Sam Johns Park, Seminary Field, Sterling Meadows Park, Woodland Estates Park,                                                           |
| Community Park<br>(C)                   | Community Parks focus on meeting community-wide recreation needs. These parks preserve unique landscapes and often serve the community as gathering places and general athletics. Elements in these parks include playgrounds, pavilions, trails and path systems, multiple sport courts and fields. Serves broader purpose than neighborhood parks. Focus is on meeting community based recreation needs, as well as preserving unique landscapes and open spaces. | Determined by the quality and suitability of the site. Usually serves two or more neighborhoods and 0.5 to 3 mile distance. | As needed to accommodate desired uses. Usually a minimum of 10 acres. | Feinberg Park, Fetzner Park, Four<br>Colonies Park, Indian Prairie Park, Ken<br>Bird Park, Lake Park / Main Beach,<br>Lippold Park, Spoerl Park, Veteran<br>Acres Park, Woodscreek Park                                                                     |
| Natural Areas                           | Conservation and wildlife areas, wooded areas and waterways that are maintained for the most part in their natural state.                                                                                                                                                                                                                                                                                                                                           | Service radius is unlimited.                                                                                                | No applicable standard.                                               | Butternut Preserve, Cress Creek<br>Property, Oak Hollow Park, Prairie<br>Ridge Conservation Area, Shamrock<br>Hills, State Street Lots, Sterne's Woods<br>and Fen, Willows Edge Park, Winding<br>Creek Park & Bike Path, Wingate<br>Prairie Nature Preserve |
| Special Use"                            | Special use facilities focus on meeting community-wide recreation needs. Often, these spaces, both indoor and outdoor, are designed as single-use recreation activities. Examples of special use facilities include golf courses, nature centers, recreation centers, and museums. Areas for specialized or single purpose recreational activities. Generally designed for active recreation and focus on meeting community based recreation needs.                 | No applicable standard.                                                                                                     | Variable,<br>depending<br>on desired<br>amenity.                      | Hill Farm Park, Colonel Palmer House,<br>Racket Club, West Beach                                                                                                                                                                                            |
| Trails, Corridors,<br>and Linear Parks* | Effectively tie park system components together to form a continuous park environment.                                                                                                                                                                                                                                                                                                                                                                              | Resource availability and opportunity.                                                                                      | No applicable standard.                                               | Hill Pond Bike Path                                                                                                                                                                                                                                         |
| Undeveloped<br>Park                     | Lands owned by the agency, but not yet developed with any amenities to provide meaningful access to the site such as trails, seating areas, and other passive and active recreation amenities.                                                                                                                                                                                                                                                                      | No applicable standard.                                                                                                     | Variable.                                                             | Della Street Property, Haligus Road<br>Property, North Shore Property, Sun-<br>set Meadows Park                                                                                                                                                             |