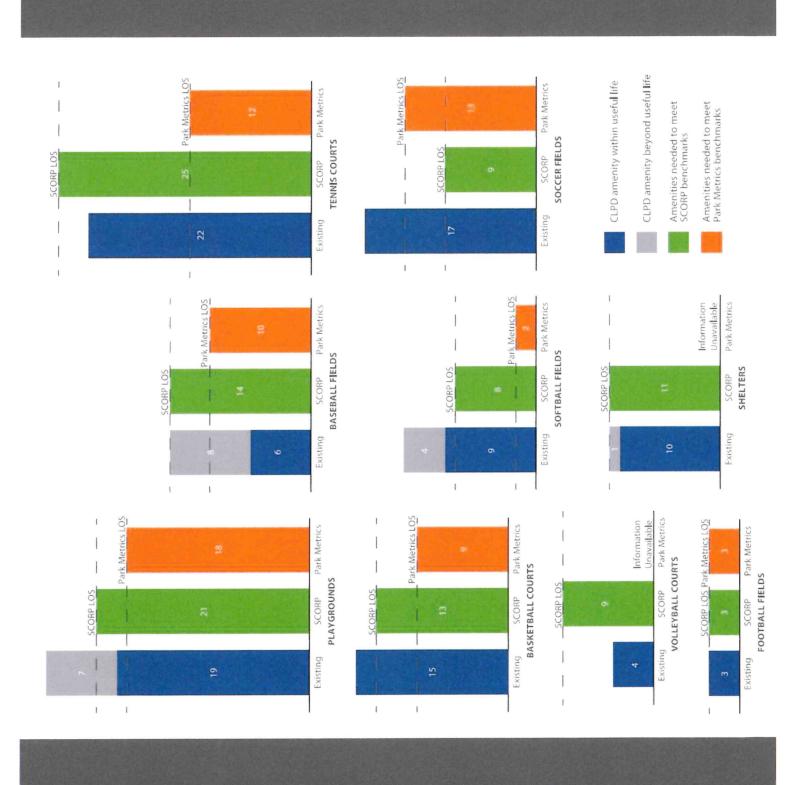

## PARK CLASSIFICATIONS

| Classification                          | General Description                                                                                                                                                                                                                                                                                                                                                                                                                                                 | Service Area                                                                                                                | Size Criteria                                                         | Crystal Lake Park District Parks and<br>Facilities                                                                                                                                                                                                          |
|-----------------------------------------|---------------------------------------------------------------------------------------------------------------------------------------------------------------------------------------------------------------------------------------------------------------------------------------------------------------------------------------------------------------------------------------------------------------------------------------------------------------------|-----------------------------------------------------------------------------------------------------------------------------|-----------------------------------------------------------------------|-------------------------------------------------------------------------------------------------------------------------------------------------------------------------------------------------------------------------------------------------------------|
| Mini Park (M)                           | Mini Parks meet the need for a walkable, drop-in recreation experience. Appropriate elements in these parks include playgrounds, picnic areas, and seating. These parks usually do not include parking. Used to address limited, isolated, or unique recreational needs.                                                                                                                                                                                            | Less than 0.25 mile<br>distance in a residential<br>setting.                                                                | 0.3 acres                                                             | Della Street Park                                                                                                                                                                                                                                           |
| Neighborhood<br>Park (N)                | Neighborhood Parks remain the basic unit of the park system and are generally designed for informal active and passive recreation and community gathering spaces. Elements in these parks often include playgrounds, picnic areas, sports fields, and trail systems. Neighborhood Parks serve as the recreational and social focus of the neighborhood.                                                                                                             | 0.25 to 0.5 mile distance<br>and uninterrupted by<br>non-residential roads and<br>other physical barriers.                  | 1.1 to 13.7 acres                                                     | Asbury Park, Brighton Oaks Park, Canterbury Park, Hampton Park, Kamijima Park, Knaack Park, Ladd Park, Lapins Park, Sam Johns Park, Seminary Field, Sterling Meadows Park, Woodland Estates Park,                                                           |
| Community Park<br>(C)                   | Community Parks focus on meeting community-wide recreation needs. These parks preserve unique landscapes and often serve the community as gathering places and general athletics. Elements in these parks include playgrounds, pavilions, trails and path systems, multiple sport courts and fields. Serves broader purpose than neighborhood parks. Focus is on meeting community based recreation needs, as well as preserving unique landscapes and open spaces. | Determined by the quality and suitability of the site. Usually serves two or more neighborhoods and 0.5 to 3 mile distance. | As needed to accommodate desired uses. Usually a minimum of 10 acres. | Feinberg Park, Fetzner Park, Four<br>Colonies Park, Indian Prairie Park, Ken<br>Bird Park, Lake Park / Main Beach,<br>Lippold Park, Spoerl Park, Veteran<br>Acres Park, Woodscreek Park                                                                     |
| Natural Areas                           | Conservation and wildlife areas, wooded areas and waterways that are maintained for the most part in their natural state.                                                                                                                                                                                                                                                                                                                                           | Service radius is unlimited.                                                                                                | No applicable standard.                                               | Butternut Preserve, Cress Creek<br>Property, Oak Hollow Park, Prairie<br>Ridge Conservation Area, Shamrock<br>Hills, State Street Lots, Sterne's Woods<br>and Fen, Willows Edge Park, Winding<br>Creek Park & Bike Path, Wingate<br>Prairie Nature Preserve |
| Special Use"                            | Special use facilities focus on meeting community-wide recreation needs. Often, these spaces, both indoor and outdoor, are designed as single-use recreation activities. Examples of special use facilities include golf courses, nature centers, recreation centers, and museums. Areas for specialized or single purpose recreational activities. Generally designed for active recreation and focus on meeting community based recreation needs.                 | No applicable standard.                                                                                                     | Variable,<br>depending<br>on desired<br>amenity.                      | Hill Farm Park, Colonel Palmer House,<br>Racket Club, West Beach                                                                                                                                                                                            |
| Trails, Corridors,<br>and Linear Parks* | Effectively tie park system components together to form a continuous park environment.                                                                                                                                                                                                                                                                                                                                                                              | Resource availability and opportunity.                                                                                      | No applicable standard.                                               | Hill Pond Bike Path                                                                                                                                                                                                                                         |
| Undeveloped<br>Park                     | Lands owned by the agency, but not yet developed with any amenities to provide meaningful access to the site such as trails, seating areas, and other passive and active recreation amenities.                                                                                                                                                                                                                                                                      | No applicable standard.                                                                                                     | Variable.                                                             | Della Street Property, Haligus Road<br>Property, North Shore Property, Sun-<br>set Meadows Park                                                                                                                                                             |