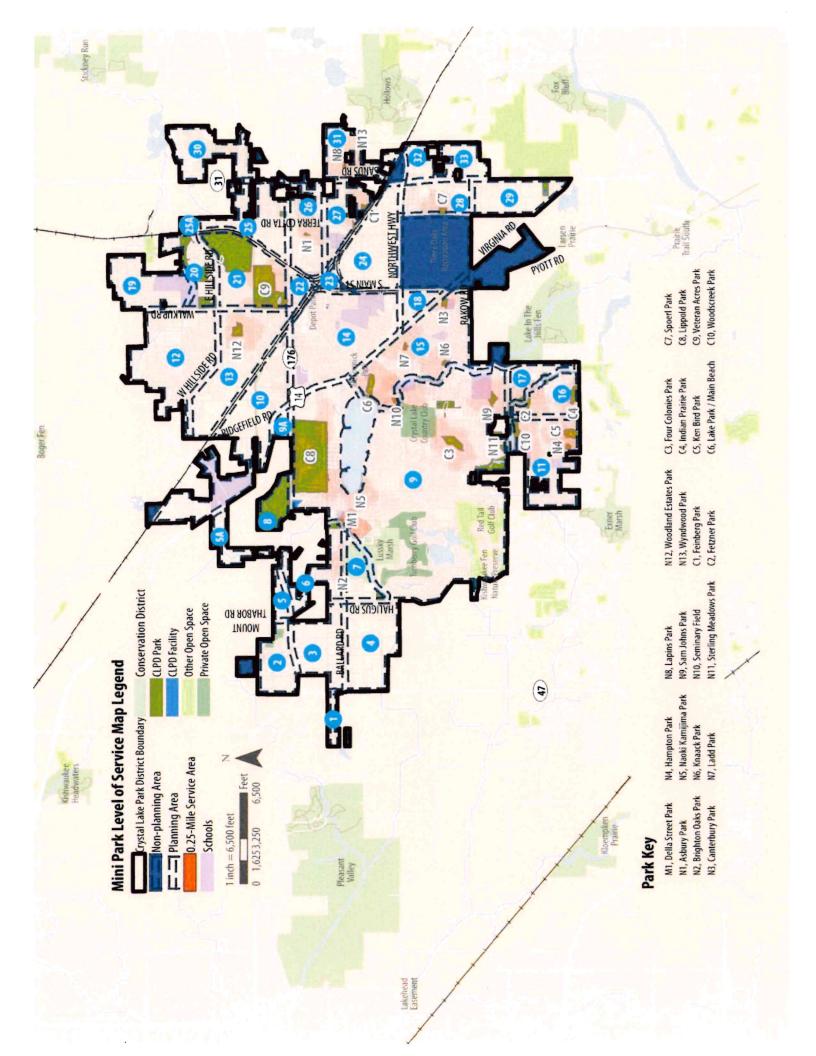

## PARK CLASSIFICATIONS

| Classification                          | General Description                                                                                                                                                                                                                                                                                                                                                                                                                                                 | Service Area                                                                                                                | Size Criteria                                                         | Crystal Lake Park District Parks and<br>Facilities                                                                                                                                                                                                          |
|-----------------------------------------|---------------------------------------------------------------------------------------------------------------------------------------------------------------------------------------------------------------------------------------------------------------------------------------------------------------------------------------------------------------------------------------------------------------------------------------------------------------------|-----------------------------------------------------------------------------------------------------------------------------|-----------------------------------------------------------------------|-------------------------------------------------------------------------------------------------------------------------------------------------------------------------------------------------------------------------------------------------------------|
| Mini Park (M)                           | Mini Parks meet the need for a walkable, drop-in recreation experience. Appropriate elements in these parks include playgrounds, picnic areas, and seating. These parks usually do not include parking. Used to address limited, isolated, or unique recreational needs.                                                                                                                                                                                            | Less than 0.25 mile<br>distance in a residential<br>setting.                                                                | 0.3 acres                                                             | Della Street Park                                                                                                                                                                                                                                           |
| Neighborhood<br>Park (N)                | Neighborhood Parks remain the basic unit of the park system and are generally designed for informal active and passive recreation and community gathering spaces. Elements in these parks often include playgrounds, picnic areas, sports fields, and trail systems. Neighborhood Parks serve as the recreational and social focus of the neighborhood.                                                                                                             | 0.25 to 0.5 mile distance<br>and uninterrupted by<br>non-residential roads and<br>other physical barriers.                  | 1.1 to 13.7 acres                                                     | Asbury Park, Brighton Oaks Park, Canterbury Park, Hampton Park, Kamijima Park, Knaack Park, Ladd Park, Lapins Park, Sam Johns Park, Seminary Field, Sterling Meadows Park, Woodland Estates Park,                                                           |
| Community Park<br>(C)                   | Community Parks focus on meeting community-wide recreation needs. These parks preserve unique landscapes and often serve the community as gathering places and general athletics. Elements in these parks include playgrounds, pavilions, trails and path systems, multiple sport courts and fields. Serves broader purpose than neighborhood parks. Focus is on meeting community based recreation needs, as well as preserving unique landscapes and open spaces. | Determined by the quality and suitability of the site. Usually serves two or more neighborhoods and 0.5 to 3 mile distance. | As needed to accommodate desired uses. Usually a minimum of 10 acres. | Feinberg Park, Fetzner Park, Four<br>Colonies Park, Indian Prairie Park, Ken<br>Bird Park, Lake Park / Main Beach,<br>Lippold Park, Spoerl Park, Veteran<br>Acres Park, Woodscreek Park                                                                     |
| Natural Areas                           | Conservation and wildlife areas, wooded areas and waterways that are maintained for the most part in their natural state.                                                                                                                                                                                                                                                                                                                                           | Service radius is unlimited.                                                                                                | No applicable standard.                                               | Butternut Preserve, Cress Creek<br>Property, Oak Hollow Park, Prairie<br>Ridge Conservation Area, Shamrock<br>Hills, State Street Lots, Sterne's Woods<br>and Fen, Willows Edge Park, Winding<br>Creek Park & Bike Path, Wingate<br>Prairie Nature Preserve |
| Special Use"                            | Special use facilities focus on meeting community-wide recreation needs. Often, these spaces, both indoor and outdoor, are designed as single-use recreation activities. Examples of special use facilities include golf courses, nature centers, recreation centers, and museums. Areas for specialized or single purpose recreational activities. Generally designed for active recreation and focus on meeting community based recreation needs.                 | No applicable standard.                                                                                                     | Variable,<br>depending<br>on desired<br>amenity.                      | Hill Farm Park, Colonel Palmer House,<br>Racket Club, West Beach                                                                                                                                                                                            |
| Trails, Corridors,<br>and Linear Parks* | Effectively tie park system components together to form a continuous park environment.                                                                                                                                                                                                                                                                                                                                                                              | Resource availability and opportunity.                                                                                      | No applicable standard.                                               | Hill Pond Bike Path                                                                                                                                                                                                                                         |
| Undeveloped<br>Park                     | Lands owned by the agency, but not yet developed with any amenities to provide meaningful access to the site such as trails, seating areas, and other passive and active recreation amenities.                                                                                                                                                                                                                                                                      | No applicable standard.                                                                                                     | Variable.                                                             | Della Street Property, Haligus Road<br>Property, North Shore Property, Sun-<br>set Meadows Park                                                                                                                                                             |