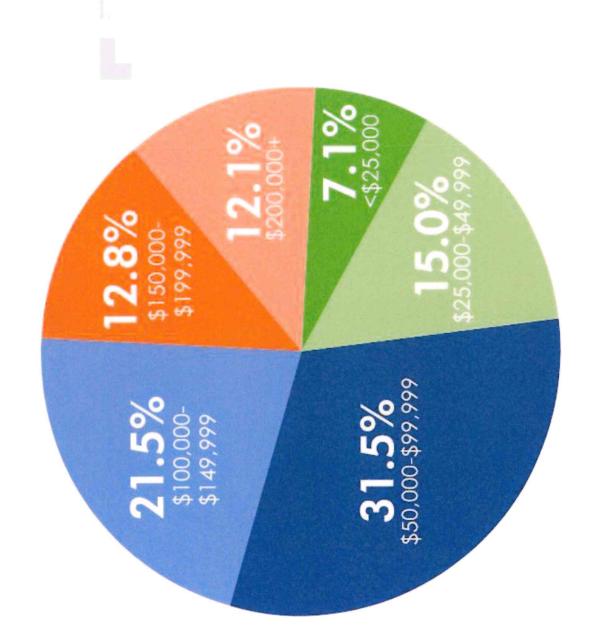

# INCOME DISTRIBUTION

\$92,852 Crysal Lake Park District

\$101,292 Crystal Lake Park District

2021 median HH income

\$68,663 state median HH income

\$64,730 national median

HH income