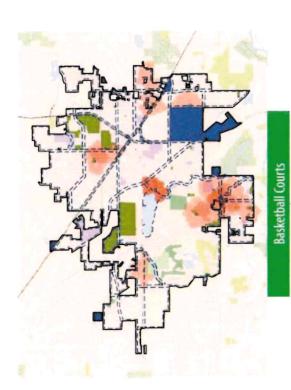

## PARK CLASSIFICATIONS

| Classification                          | General Description                                                                                                                                                                                                                                                                                                                                                                                                                                                 | Service Area                                                                                                                | Size Criteria                                                         | Crystal Lake Park District Parks and<br>Facilities                                                                                                                                                                                                          |
|-----------------------------------------|---------------------------------------------------------------------------------------------------------------------------------------------------------------------------------------------------------------------------------------------------------------------------------------------------------------------------------------------------------------------------------------------------------------------------------------------------------------------|-----------------------------------------------------------------------------------------------------------------------------|-----------------------------------------------------------------------|-------------------------------------------------------------------------------------------------------------------------------------------------------------------------------------------------------------------------------------------------------------|
| Mini Park (M)                           | Mini Parks meet the need for a walkable, drop-in recreation experience. Appropriate elements in these parks include playgrounds, picnic areas, and seating. These parks usually do not include parking. Used to address limited, isolated, or unique recreational needs.                                                                                                                                                                                            | Less than 0.25 mile<br>distance in a residential<br>setting.                                                                | 0.3 acres                                                             | Della Street Park                                                                                                                                                                                                                                           |
| Neighborhood<br>Park (N)                | Neighborhood Parks remain the basic unit of the park system and are generally designed for informal active and passive recreation and community gathering spaces. Elements in these parks often include playgrounds, picnic areas, sports fields, and trail systems. Neighborhood Parks serve as the recreational and social focus of the neighborhood.                                                                                                             | 0.25 to 0.5 mile distance<br>and uninterrupted by<br>non-residential roads and<br>other physical barriers.                  | 1.1 to 13.7 acres                                                     | Asbury Park, Brighton Oaks Park, Canterbury Park, Hampton Park, Kamijima Park, Knaack Park, Ladd Park, Lapins Park, Sam Johns Park, Seminary Field, Sterling Meadows Park, Woodland Estates Park,                                                           |
| Community Park<br>(C)                   | Community Parks focus on meeting community-wide recreation needs. These parks preserve unique landscapes and often serve the community as gathering places and general athletics. Elements in these parks include playgrounds, pavilions, trails and path systems, multiple sport courts and fields. Serves broader purpose than neighborhood parks. Focus is on meeting community based recreation needs, as well as preserving unique landscapes and open spaces. | Determined by the quality and suitability of the site. Usually serves two or more neighborhoods and 0.5 to 3 mile distance. | As needed to accommodate desired uses. Usually a minimum of 10 acres. | Feinberg Park, Fetzner Park, Four<br>Colonies Park, Indian Prairie Park, Ken<br>Bird Park, Lake Park / Main Beach,<br>Lippold Park, Spoerl Park, Veteran<br>Acres Park, Woodscreek Park                                                                     |
| Natural Areas                           | Conservation and wildlife areas, wooded areas and waterways that are maintained for the most part in their natural state.                                                                                                                                                                                                                                                                                                                                           | Service radius is unlimited.                                                                                                | No applicable standard.                                               | Butternut Preserve, Cress Creek<br>Property, Oak Hollow Park, Prairie<br>Ridge Conservation Area, Shamrock<br>Hills, State Street Lots, Sterne's Woods<br>and Fen, Willows Edge Park, Winding<br>Creek Park & Bike Path, Wingate<br>Prairie Nature Preserve |
| Special Use"                            | Special use facilities focus on meeting community-wide recreation needs. Often, these spaces, both indoor and outdoor, are designed as single-use recreation activities. Examples of special use facilities include golf courses, nature centers, recreation centers, and museums. Areas for specialized or single purpose recreational activities. Generally designed for active recreation and focus on meeting community based recreation needs.                 | No applicable standard.                                                                                                     | Variable,<br>depending<br>on desired<br>amenity.                      | Hill Farm Park, Colonel Palmer House,<br>Racket Club, West Beach                                                                                                                                                                                            |
| Trails, Corridors,<br>and Linear Parks* | Effectively tie park system components together to form a continuous park environment.                                                                                                                                                                                                                                                                                                                                                                              | Resource availability and opportunity.                                                                                      | No applicable standard.                                               | Hill Pond Bike Path                                                                                                                                                                                                                                         |
| Undeveloped<br>Park                     | Lands owned by the agency, but not yet developed with any amenities to provide meaningful access to the site such as trails, seating areas, and other passive and active recreation amenities.                                                                                                                                                                                                                                                                      | No applicable standard.                                                                                                     | Variable.                                                             | Della Street Property, Haligus Road<br>Property, North Shore Property, Sun-<br>set Meadows Park                                                                                                                                                             |