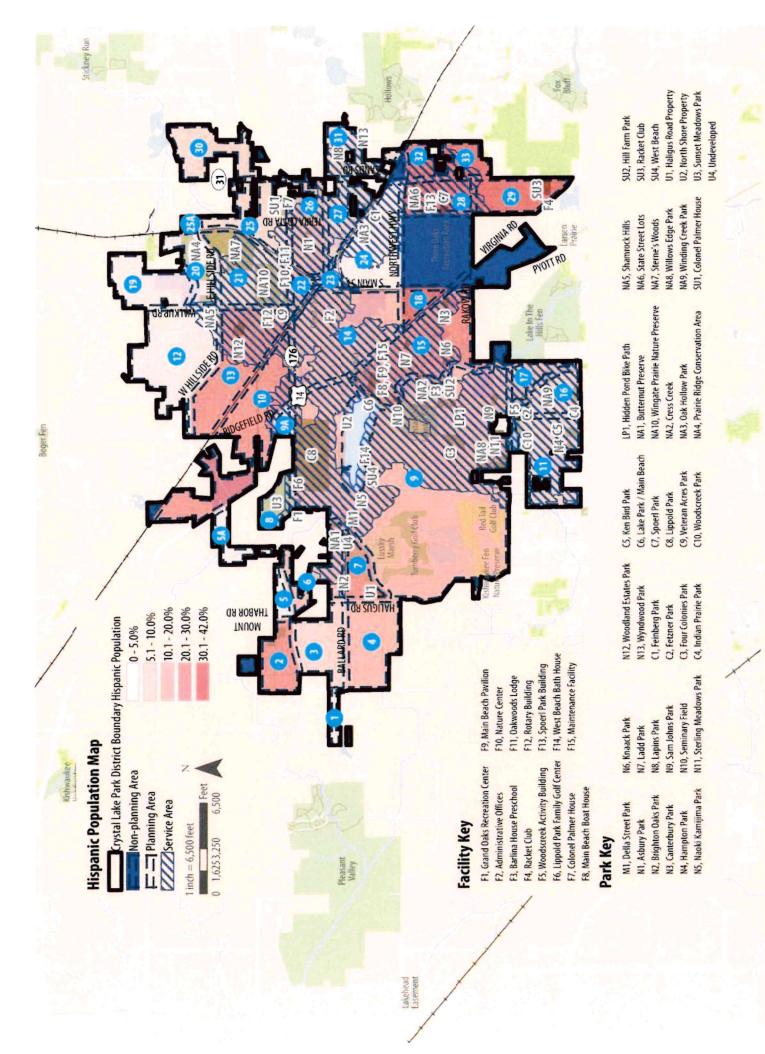

| 669.24                                 | 13.20                                                                               | 166.46                                 |
| Total CLPD Managed Open Space | 1371.40                 | 27.05                                                           | 669.24                                 | 13.20                                                                               | 702.16                                 |
|                               |                         |                                                                 | q                                      | 004031 7 1 1 1 1 1 1 1 1 1                                                          | 004021                                 |

existing population of 50700



















### Existing Population 2021

|                                      | ,                  | THE PARTY          |                                    | The Party of the P | Taken Statement Co.                     | 100               |                     |
|--------------------------------------|--------------------|--------------------|------------------------------------|----------------------------------------------------------------------------------------------------------------------------------------------------------------------------------------------------------------------------------------------------------------------------------------------------------------------------------------------------------------------------------------------------------------------------------