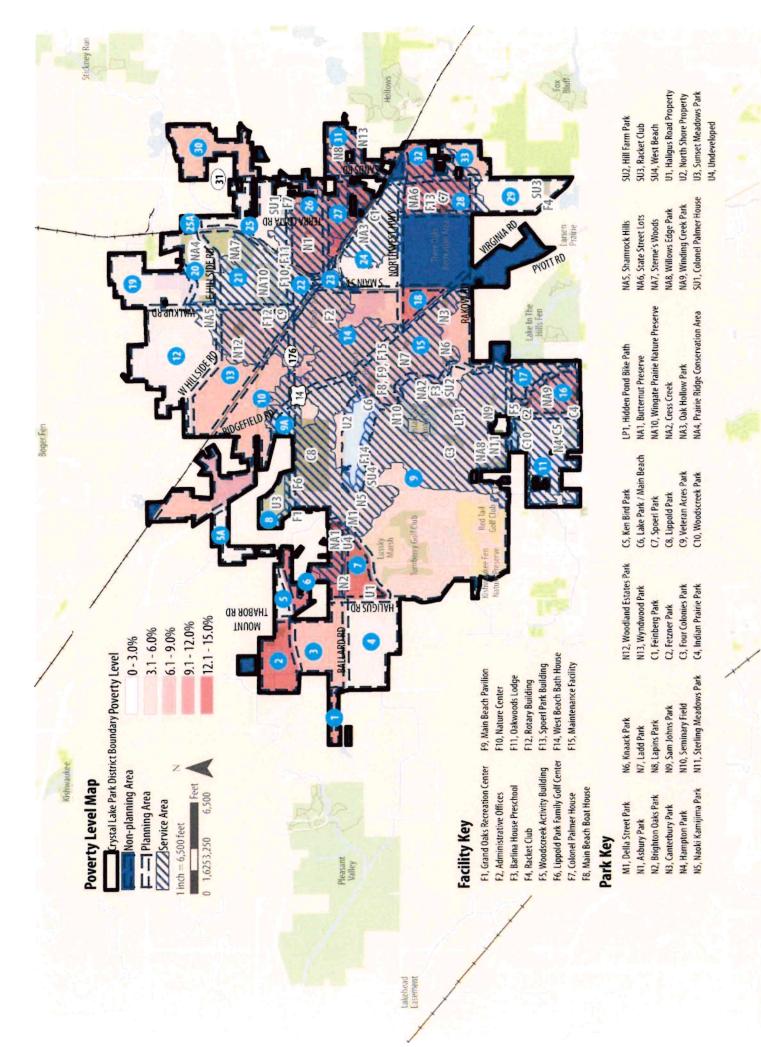

669.24                                 | 13.20                                                                               | 166.46                                 |
| Total CLPD Managed Open Space | 1371.40                 | 27.05                                                           | 669.24                                 | 13.20                                                                               | 702.16                                 |
|                               |                         |                                                                 | q                                      | 004031 7 1 1 1 1 1 1 1 1 1                                                          | 004021                                 |

existing population of 50700



















### Existing Population 2021

|                                      | ,                  | THE PARTY          |                                    | The Party of the P | Taken Statement Co.                     | 100               |                     |
|--------------------------------------|--------------------|--------------------|------------------------------------|------------------------------------------------------------------------------------------------------------------------------------------------------------------------------------------------------------------------------------------------------------------------------------------------------------------------------------------------------------------------------------------------------------------------------------