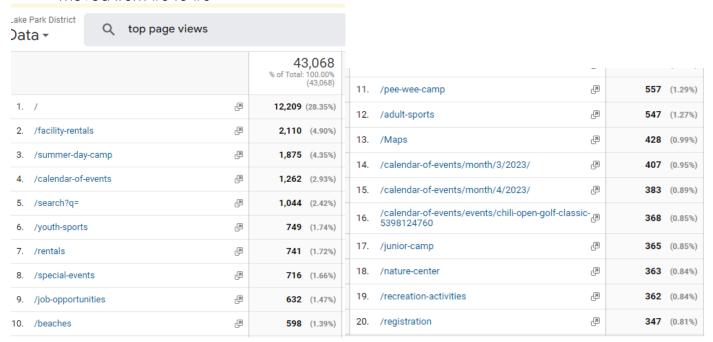

0<br><b>Date Range</b><br>May 1-Jun 8, 2022<br>May 1-Jun 8, 2021<br>May 1-Jun 8, 2020<br><b>Date Range</b><br>Apr 1-May 11, 2022<br>Apr 1-May 11, 2021<br>Apr 1-May 11, 2020<br><b>Date Range</b>                       | Users 43,057 44,597 29,444 Users 26,542 30,220 14,738 Users 18, 214 20,536 8208 Users        | \$essions 65,003 69,783 43,023 \$essions 40,500 46,965 20,897 \$essions 27,772 31,700 7569 \$essions        | 82,266  Page Views  121,835  133,485  85,699  Page Views  80,490  95,401  41,097  Page Views  58,139  66,241  22,747  Page Views         |

#### Top 20 Page by Page views (Feb 1, 2023-March 8, 2023)

- The '/' category is the opening page of our website.
- Facility Rentals continues in the 2<sup>nd</sup> spot behind the opening page. Summer Day Camp has moved from #5 to #3



Website Search Terms (both website searches and Rec Trac searches),

**Unique search is** the total number of times site search was used. This excludes multiple searches on the same keyword during the same session.

**Site Search:** Staff uses this info find out if we need to improve placement of info on the web page so that patrons can more easily find it. Marketing staff updates the opening page slides weekly to call out items that are important that week/month.

#### Top 20 search terms Feb 1-Mar 8, 2023

| Search Term ?        | Total Unique Searches ? ↓        |                          |                  |
|----------------------|----------------------------------|--------------------------|------------------|
|                      | 787<br>% of Total: 100.00% (787) |