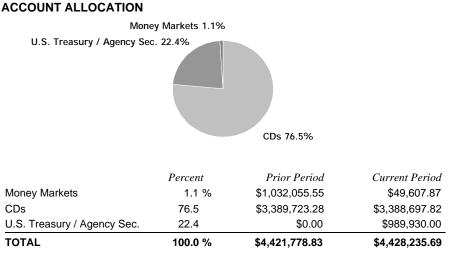

Next Park Committee of the Whole Meeting April 4, 2024 Board Regular Meeting: April 18, 2024 Administrative Office 6:30pm

Expense Approval Report By Vendor Name