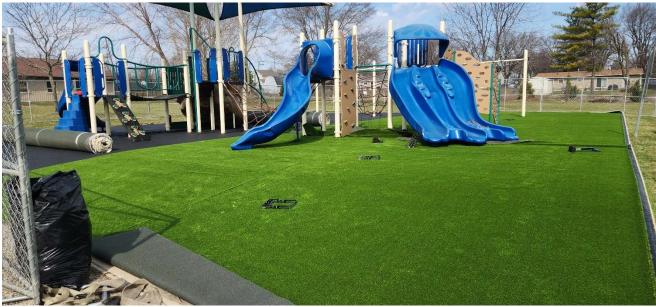

bruary before proceeding into construction documents.

#### Spoerl Park Playground Surfacing Project

The playground surfacing is being repaired and covered with artificial turf. Our contractor Perfect Turf has been working this week to repair the surface and prepare for the artificial turf. The turf is being rolled out and secured down. T-Cool sand will be installed once the turf is secured down. We anticipate the project being completed next week assuming the weather cooperates.



Repairing the existing rubber surfacing and attaching the nailer boards.



Edges were cut, nailer board installed, and sides infilled with new rubbering preparation for the turf.

Serving the Residents of Crystal Lake and Lakewood 1 E. CRYSTAL LAKE AVE CRYSTAL LAKE IL 60014 815.459.0680 CRYSTALLAKEPARKS.ORG



The artificial turf rolls are being laid out and cut around the posts



Thick turf product.

#### Nature Center Interpretive Exhibits Project

Staff is organizing a grand re-opening for Saturday, June 1 to welcome our community to see the new exhibits. A fun-filled day is planned with hands-on activities focused on nature and the three unique ecosystems found at Veteran Acres, Wyngate Prairie and Sterns Woods and Fen parks.

Serving the Residents of Crystal Lake and Lakewood

EXPLORE | PLAY | EXPERIENCE

1 E. CRYSTAL LAKE AVE CRYSTAL LAKE IL 60014 815.459.0680 CRYSTALLAKEPARKS.ORG



Fabrication of activity table, beehive graphics and tree branches



Nature Center Staff have been refreshing taxidermy



Parks staff have been clearing space and refinishing walls to prepare for the new e