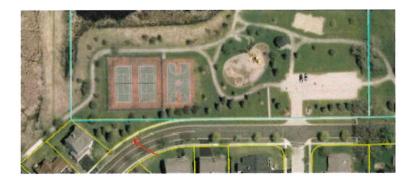

023

TO:

Park Board of Commissioners

FROM:

Amy Olson, Manager of Park Planning and Development

Erik Jakubowski, Superintendent of Park Services

SUBJECT:

Resolution 23.24.04 - Braeburn Outlot 1 Property Donation

### **Summary**

Braeburn HOA is officially donating Outlot 1 to the Park District.

We recently discovered that the developer for Woodland Estates/Braeburn HOA did not correctly file the required documents to transfer ownership of the triangular piece of land south of the tennis courts to the Park District when the rest of the park was transferred. It was always the intention of the developer to transfer this outlot to the Park District as part of Woodland Estates Park. Their lawyer is working with our legal counsel Scott Puma, Ancel Glink, to complete the Quit Claim Deed.



### **Recommendation**

It is recommended that the Board adopt Resolution 23.24.04, a Resolution accepting the donation of Braeburn Outlot 1 from the Woodland Estates/Braeburn HOA.

Serving the Residents of Crystal Lake and Lakewood

1 E. Crystal Lake Avenue | Crystal Lake IL 60014 | 815.459.0680 CRYSTALLAKEPARKS.ORG

## RESOLUTION NO. 23.24.04

# A RESOLUTION ACCEPTING THE DONATION OF CERTAIN PROPERTY

WHEREAS, the owner of the property commonly known as Braeburn Outlot 1, Crystal Lake, Illinois ("Subject Property") desires to donate the property which is legally described in "Exhibit A" attached hereto to the Crystal Lake Park District;

WHEREAS, the Board of Commissioners finds it necessary and convenient for the Park District to acquire the Subject Property for the Park District.

**