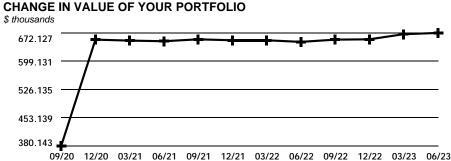

92,584.39 | 2,783,952.10 | -59,791.82           | 333,971.12                | 18,143,870.60                | 18,143,870.60            | 0.00                          |

ENV# CEBPBBWZBBMLPNK\_BBBBB FIFTH THIRD SECURITIES, INC. MD 1MOB2A 5050 KINGSLEY DRIVE CINCINNATI, OH 45263



CRYSTAL LAKE PARK DI STRI CT A PARTNERSHI P 1 E CRYSTAL LAKE AVE CRYSTAL LAKE I L 60014

### STATEMENT FOR THE PERIOD JUNE 1, 2023 TO JUNE 30, 2023

CRYSTAL LAKE PARK DISTRICT - Partnership Account Number: xxx-xx8448

**By the courtesy of:** Pellegrino & S Shah For questions about your accounts: In-State: 312 876 6630 National: 888 889 1025 TOTAL VALUE OF YOUR PORTFOLIO

\$672,127.94

### FOR YOUR INFORMATION

Fifth Third Securities, Inc. Investments offered through Fifth Third Securities, Inc., member FINRA/SIPC



Change In Value Of Your Portfolio information can be found in Miscellaneous Footnotes at the end of this statement.

Account carried with National Financial Services LLC, Member NYSE, SIPC

Fifth Third Securities, Inc.

MN \_CEBPBBWZBBMLPNK\_BBBBB 20230630

CRYSTAL LAKE PARK DISTRICT - Partnership Account Number: xxx-xx8448



# Account Overview

| CHANGE IN ACCOUNT VALUE       | Current Period | Year-to-Date |
|-------------------------------|----------------|--------------|
| BEGINNING VALUE               | \$672,027.58   | \$656,276.60 |
| Additions and Withdrawals     | \$0.00         | \$0.00       |
| Misc. & Corporate Actions     | \$0.00         | \$0.00       |
| Income                        | \$10.06        | \$16,047.93  |
| Taxes, Fees and Expenses      | \$0.00         | \$