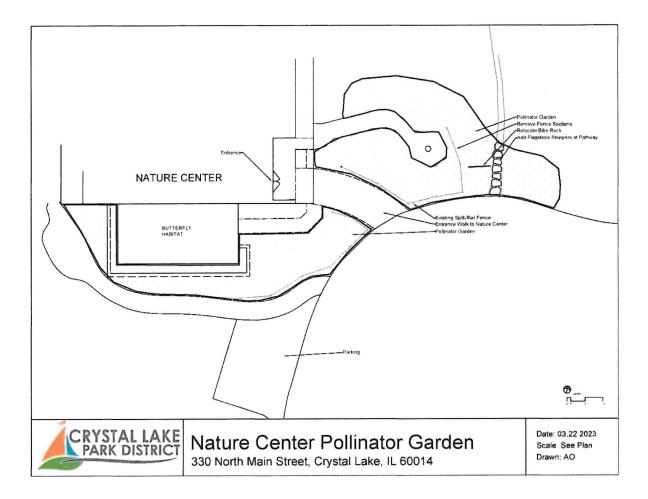

Items Removed from Consent Agenda

New Business Action Items

- A. Approval: Resolution 23.24.06 Open Land ComEd Green Region Grant A motion is requested to approve Resolution 23.24.06, Open Land ComEd Green Region Grants, as presented.
- B. Approval: Passenger Bus Purchase
   A motion is requested of the Board to approve one 2024 Ford E-Series Passenger Buss for \$103,235, from National Auto Fleet Group, Sourcewell National Joint Purchase.
- C. Approval: Haligus Road park Consulting Services -Archaeology Phase 1 Survey Consulting Services

A motion is requested of the Board **to accept the lowest responsive**, **responsible proposal submitted by Archaeology & Geomorphology Services in the amount of \$2,500.00**.

- D. Approval: Playground Resurfacing at Spoerl Park and Main Beach A motion is requested of the Board **to accept the lowest responsive, responsible proposal submitted by Hitchcock Design Group, in the amount of \$17,800.00.**
- E. Approval: Della Park Design Consulting Services A motion is requested of the Board to accept Upland Design's professional services proposal in the amount of \$12, 700.00.