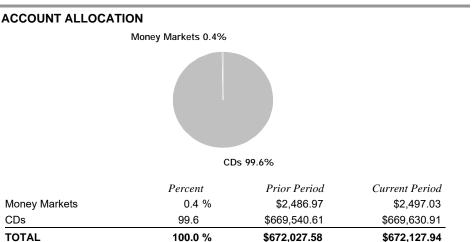

----|----------------|--------------|
| TAXABLE                  | Current Period | Year-to-Date |
| Taxable Dividends        | \$10.06        | \$7,522.93   |
| Taxable Interest         | \$0.00         | \$2,275.00   |
| TOTAL TAXABLE            | \$10.06        | \$9,797.93   |
| NON-TAXABLE              | Current Period | Year-to-Date |
| Muni Tax Exempt Interest | \$0.00         | \$6,250.00   |
| TOTAL NON-TAXABLE        | \$0.00         | \$6,250.00   |
| TOTAL INCOME             | \$10.06        | \$16,047.93  |

Taxable income is determined based on information available to NFS at the time the statement was prepared, and is subject to change. Final information on taxation of interest and dividends is available on Form 1099-Div, which is mailed in February of the subsequent year.



Account Allocation shows the percentage that each asset class represents of your total account value. Account Allocation for equities, fixed income, and other categories may include mutual funds and may be net of short positions. NFS has made assumptions concerning how certain mutual funds are allocated. Closed-end mutual funds and Exchange Traded Products (ETPs) listed on an exchange may be included in the equity allocation. The chart may not reflect your actual portfolio allocation. Consult your broker/dealer prior to making investment decisions.

CRYSTAL LAKE PARK DISTRICT - Partnership Account Number: xxx-xx8448



# Account Overview continued

## MESSAGES AND ALERTS

Customers wishing to learn more about their investment professional can contact the FINRA BrokerCheck Hotline Number