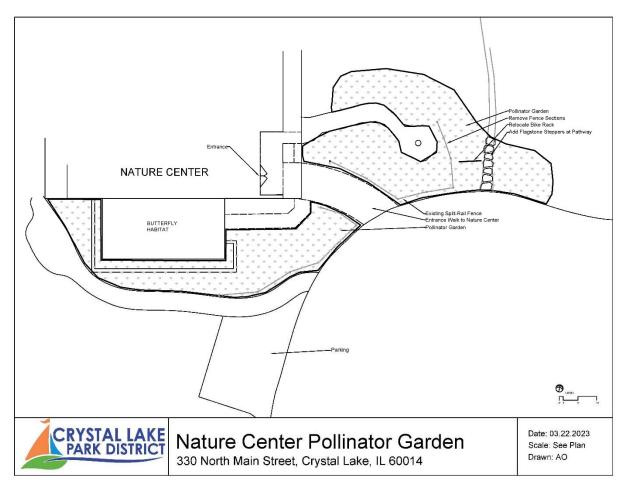

0 CRYSTALLAKEPARKS.ORG



## Nature Center Entrance – Pollinator Garden

The Openlands ComEd Green Region grant application was submitted to help pay for renovating the entrance garden at the Nature Center. With a special focus on climate resiliency and pollinator conservation, the intent to renovate the entrance garden at Nature Center into a pollinator garden met the grant requirements.

Openlands informed us that we received the full \$ 10,000.00 amount for the ComEd Green Region grant. To proceed, Openlands requires a resolution to support the project by accepting the grant and confirmation of support through matching funds. Our matching dollars are derived from the VA Grounds fund for landscape and signage along with a \$1,000 donation from the Crystal Lake Dawnbreakers Rotary Club.



1 E. Crystal Lake Avenue | Crystal Lake IL 60014 | 815.459.0680 CRYSTALLAKEPARKS.ORG Crystal Lake Park District, IL

# Purchasing Card Detail By Vendor Name

| Vendor Name                          | Description (Item)                                  | Account Number                     | Payment Date             | Payable Number   | Amount         |
|--------------------------------------|-----------------------------------------------------|------------------------------------|--------------------------|------------------|----------------|
| Vendor: 00010 - FIFTH THIRD          | BANK                                                |                                    |                          |                  |                |
| FIFTH THIRD BANK                     | WOODS CREEK PA