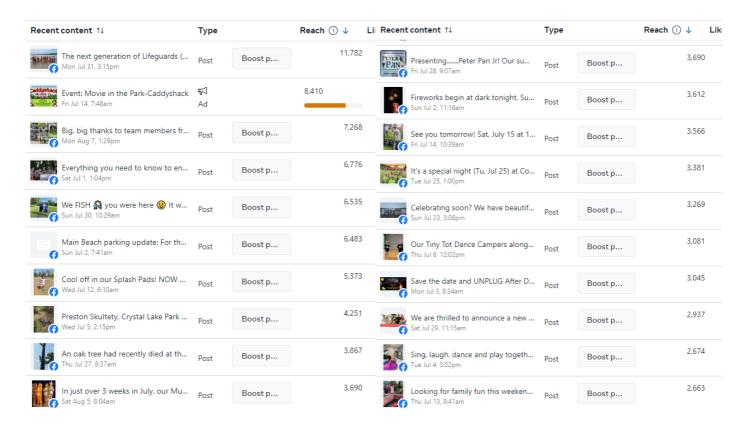

Park District social media pages and reviews daily for questions, comments, and reactions. We also monitor community pages for park district related items that need a park district response. Marketing reviews for increases in followers/likes, what posts are getting top engagement, timing on posts and comparisons to other similar park district and community pages in all those areas. Park District social media pages include multiple Facebook pages (facilities, parks, and general park district), Twitter and Instagram.

**July-August Follower Stats** 

General Park District Social Media

Facebook: 12,024 followers, 77 new followers in last 28 days

X (formerly Twitter): 481 followers, 5 new followers

**Instagram:** 2568 followers, up 52 followers

## Top Reaching Content July 1-Aug 8, 2023



## Comparison to other similar Facebook pages

| Page          |                                                                                                                                                                      | Page likes ↓ |
|---------------|----------------------------------------------------------------------------------------------------------------------------------------------------------------------|--------------|
|               | City of Elgin, Illinois - Government Igin is a community of more than 112,000 residents who are proud of the city's history, diversity and culture.                  | 25.5K        |
|               | Rockford Park District<br>Helping People Enjoy Life!