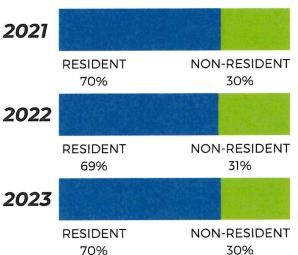

The second document involves the budget.

- There is a section that shows the proposed Lake Ecology IGA budget that is to be funded by the sale of boat decals.
- There is another section that is a summary of the Annual Lake Ecology Budget for the work historically performed by the Park District's consultant, Hey and Associates. The numbers used for this budget are from the 2023 work plan.
- If the proposed IGA were to go into effect, \$9,500 would be removed from the Annual Lake Ecology Budget (2023) for the contractual harvesting line item.
- There is a summary section that combines both budgets, less the contractual harvesting.
- The summary states that 1,465 decals would need to be sold to break even on the combined budgets/plans. This only includes the sale of decals for motorboats. Non-motorized watercraft decal fees do not go towards lake ecology.
- In 2023, 764 motorized boat decals were sold. Using the average decal fee of \$82.50, \$63,030 would be generated for the lake ecology IGA purposes. Consideration by the Park District should be given to continue to fund, all or in part, the ecology work outlined in the annual work plan provided by Hey and Associates.
- Both of these budgets will be discussed at the Committee of the Whole meeting as there is some overlap to be eliminated.

| Summary                                                     |               |
|-------------------------------------------------------------|---------------|
| Lake Ecology IGA Budget                                     | \$ 63,415.00  |
| Annual Lake Ecology Budget (2023)                           | \$ 67,000.00  |
| Less Harvesting Contractual 2023                            | \$ 9,500.00   |
| Total                                                       | \$ 120,915.00 |
| Average Sticker Fee \$82.50 (\$50+\$75+\$125+\$200/4)       |               |
| 1,465 Stickers would need to be sold for motorized boats to |               |
| break even (\$120,915/\$82.50 = 1,465.63 stickers)          |               |