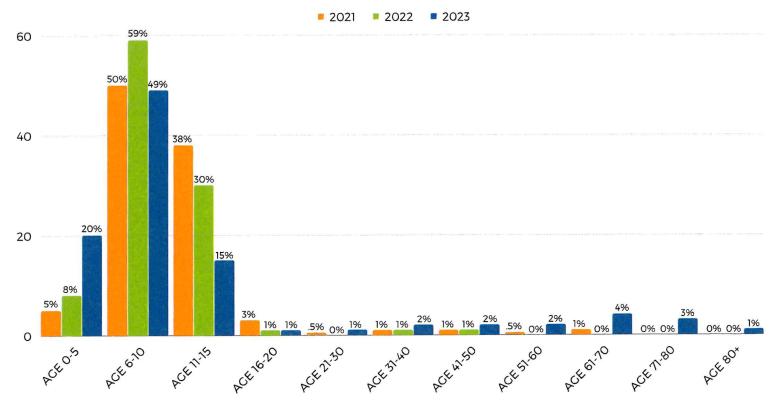

ting system. Staff broke down the age groups into 5 year increments until age 20, and then into 10 year increments after that.

**Summary of Specific Program Enrollments:** The summarized data on specific program enrollments provides an overview of how programs have been growing or declining. Programs are broken down by Type. The Type of program is selected by individual supervisors when the activity is entered into RecTrac for the seasonal brochure.

**Gross Revenue Areas:** These are the top ten gross revenue generating areas during the first quarter of the fiscal year. This is the only area that does include financial figures from programs and facilities.

# RECREATION PROGRAMMING

# **QUARTERLY REPORT**

MAY 1, 2023 - JULY 31, 2023



# **ENROLLMENT**





# BY ZIP CODE:



# BY AGE:



# SUMMARY

2021 - 2022 - 2023

ACTIVE ADULT 31 - 93 - 149 CAMP **1,992 - 1,984 - 2,678** 

FITNESS **217 - 286 - 436**  PALMER HOUSE 0 - 25 - 33 THEATER **38 - 66 - 51** 

AQUATICS **361 - 409 - 459**  DANCE 168 - 375 - 341 GOLF **44 - 0 - 21**  PRESCHOOL **50 - 87 - 86**  TRIPS 19 - 68 - 144

ART 1 - 43 - 74 EARLY CHILDHOOD **25 - 105 - 99** 

MARTIAL ARTS **85 - 118 - 100**  SPECIAL EVENTS N/A - N/A - 41 VARIED INTEREST 78 - 110 - 105

ATHLETICS **868 - 1,143 - 1,345**  EXTENDED TIME 230 - 410 - 530 NATURE **226 - 96 - 110** 

TENNIS **358 - 287 - 371**  YOUTH INTEREST 111 - 108 - 191

2021 TOTAL - 4,902

2022 TOTAL - 5,923

2023 TOTAL - 7,381

# **TOP TEN 2023**

# **GROSS REVENUE AREAS:**

| 2021                      | 2022                       | 2023                       |
|------