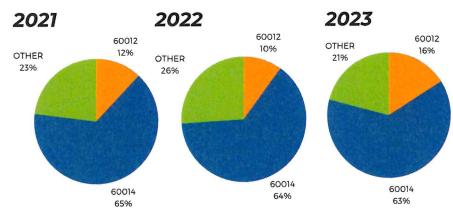

RecTrac reporting system. Staff broke down the age groups into 5 year increments until age 20, and then into 10 year increments after that.

**Summary of Specific Program Enrollments:** The summarized data on specific program enrollments provides an overview of how programs have been growing or declining. Programs are broken down by Type. The Type of program is selected by individual supervisors when the activity is entered into RecTrac for the seasonal brochure.

**Gross Revenue Areas:** These are the top ten gross revenue generating areas during the first quarter of the fiscal year. This is the only area that does include financial figures from programs and facilities.

# RECREATION PROGRAMMING

# **QUARTERLY REPORT**

MAY 1, 2023 - JULY 31, 2023



# **ENROLLMENT**





# BY ZIP CODE:



# BY AGE:



# SUMMARY

2021 - 2022 - 2023

ACTIVE ADULT 31 - 93 - 149 CAMP **1,992 - 1,984 - 2,678** 

FITNESS **217 - 286 - 436**  PALMER HOUSE 0 - 25 - 33 THEATER **38 - 66 - 51** 

AQUATICS **361 - 409 - 459**  DANCE 168 - 375 - 341 GOLF **44 - 0 - 21**  PRESCHOOL **50 - 87 - 86**  TRIPS 19 - 68 - 144

ART 1 - 43 - 74 EARLY CHILDHOOD **25 - 105 - 99** 

MARTIAL ARTS **85 - 118 - 100**  SPECIAL EVENTS N/A - N/A - 41 VARIED INTEREST 78 - 110 - 105

ATHLETICS **868 - 1,143 - 1,345**  EXTENDED TIME 230 - 410 - 530 NATURE **226 - 96 - 110** 

TENNIS **358 - 287 - 371**  YOUTH INTEREST 111 - 108 - 191

2021 TOTAL - 4,902

2022 TOTAL - 5,923

2023 TOTAL - 7,381

# **TOP TEN 2023**

# **GROSS REVENUE AREAS:**

| 2021                      | 2022                       | 2023