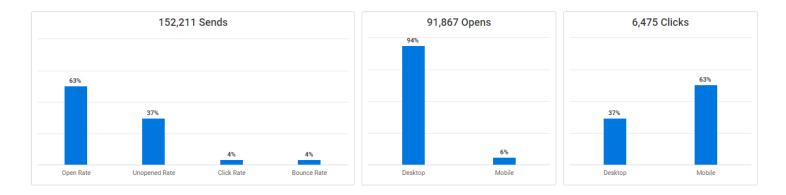

ch program season. Staff finds that special events and programs geared towards adults/seniors do well in these ad placements.

### Park District Connect E-Newsletter

The September 'Connect' E-Newsletter included info September programs/events plus activity guide delivery info and was distributed on August 31. 5513 subscribers received the email. This email had an **open rate of 60%**, **click rate of 3 %**. Open and click rates are monitored after each publication and staff keep an eye on monthly industry average rates. The Park District continues to be well above industry averages. The table below compares the open and click rate averages over the last 12 months to industry standards.

Download As

#### Overview

A look at some of your top emailing stats during the selected time range.



#### Trends

Compare your stats over time and across your industry during the selected time range.

| Your open rate:        | 63%    | Your click rate:       | 4%    |
|------------------------|--------|------------------------|-------|
| vs. previous 12 months | +6% 🗡  | vs. previous 12 months | +0% — |
| vs. industry average   | +23% 7 | vs. industry average   | +2% 7 |

### Upcoming and Recent Publications Extended Time Monthly Newsletter-Sept 1 Barlina House Monthly Newsletter-Sept 1 Park District Connect Monthly Newsletter-Sept 1 Crystal Lake Park District PARF Report, estimated delivery early November 2023 WS Activity Guide: guide goes live, and registration opens December 11

# Digital Activity Guide Statistics -Summer Guide

|                             | Summer May     | Summe