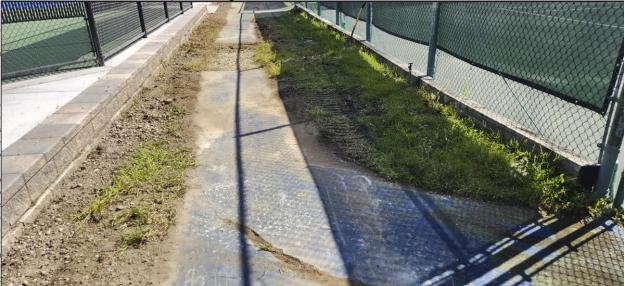

D. Approval: The Racket Club / South Sidewalk Project

A motion is requested of the Board **to accept the lowest responsible**, **responsive bidder**, **Carmichael Construction**, in the amount of \$28,255.00 for The Racket Club South Walk Rehabilitation Project.