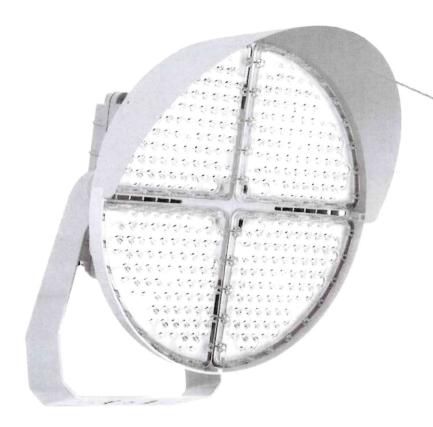

New Business Action Items

- A. Approval: Soccer Federation Request
- B. Approval: Driving Range Light Shields Purchase

A motion is requested of the Board to **approve the purchase and installation of light shields for the Golf Learning Center Driving Range and certain soccer field lights from Project Green Environmental Solutions Inc. in the amount of \$17,015.00.** 