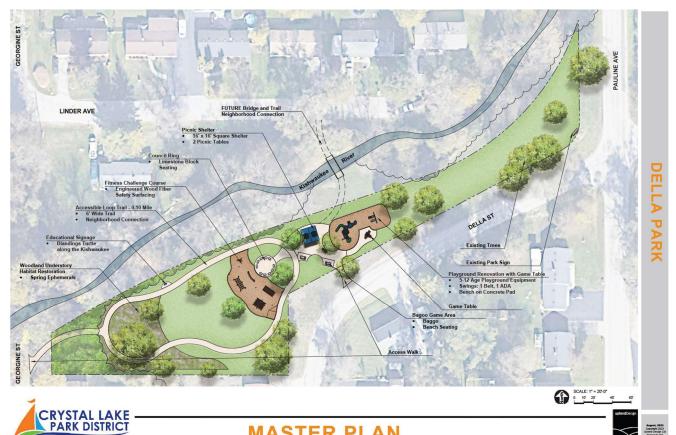

1-3



View West of Court 4





## Haligus Road Park

Our Park Services team continues to mow Haligus Road Park for consultant access. The IL Corp of Engineers confirmed the identified wetland extents. Preliminary site engineering is underway in conjunction with Hitchcock furthering the design layout of the site as we wait for IDNR's recommendation regarding the two silos and their letter to proceed.

Images of the Perceived Historically Significant Silo





Della Street Park Concept Design and OSLAD Grant Application

Upland Design completed the concept design layout for Della Street Park. The responses received from the on-line survey and on-site community meeting were incorporated into the design and site features. The OSLAD Grant application was submitted on Thursday, September 14.



# **MASTER PLAN**

Images of Della Park's Play Equipment and Rubber Surfacing





Playground Surfacing Projects at Main Beach and Spoerl Parks

We anticipate going out to bid this month. We are proposing artificial turf for Spoerl Park and requesting pricing for both artificial turf and rubber surfacing at Main Beach Park.

Spoerl Park Playground





Main Beach Park Playground





Nature Center Interpretive Exhibits Project

Our consultant Executive Concepts is working on the construction drawings for the exhibits. In coordination with ECI, Staff are compiling needed graphic images and reviewing text copy.





# From: Kurt Reckamp, Superintendent of Recreation Programs and Facility Services

Date: September 2023

| Fund: 02 - RECREATION     |          | Jul-21   | Jul-22         |