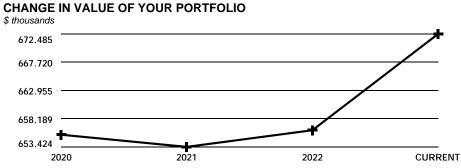

Consent Agenda

A motion is requested of the Board to approve the Consent Agenda items, as presented.

- A. Approval: The Voucher Expenses for the month ending, September 30, 2023, in the amount of \$\$448,454.51.
- B. Approval: The Interim Voucher Expenses for the month ending August 31, 2023, in the amount of \$303,596.64.
- C. Accept: The Treasurer's Report for the month ending, August 31, 2023, in the amount of \$16,126,348.31.
- D. Approval: Regular Meeting Minutes 08.17.23
- E. Approval: Committee Meeting of the Whole Minutes 09.07.23
- F. Approval: MCYSA Request