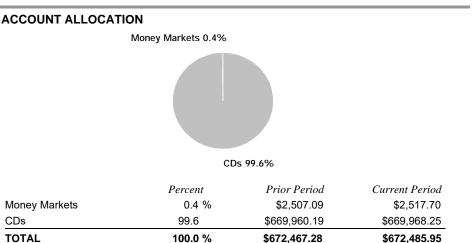

Consent Agenda

A motion is requested of the Board to approve the Consent Agenda items, as presented.

- A. Approval: The Voucher Expenses for the month ending, September 30, 2023, in the amount of \$\$448,454.51.
- B. Approval: The Interim Voucher Expenses for the month ending August 31, 2023, in the amount of \$303,596.64.
- C. Accept: The Treasurer's Report for the month ending, August 31, 2023, in the amount of \$16,126,348.31.
- D. Approval: Regular Meeting Minutes 08.17.23
- E. Approval: Committee Meeting of the Whole Minutes 09.07.23
- F. Approval: MCYSA Request