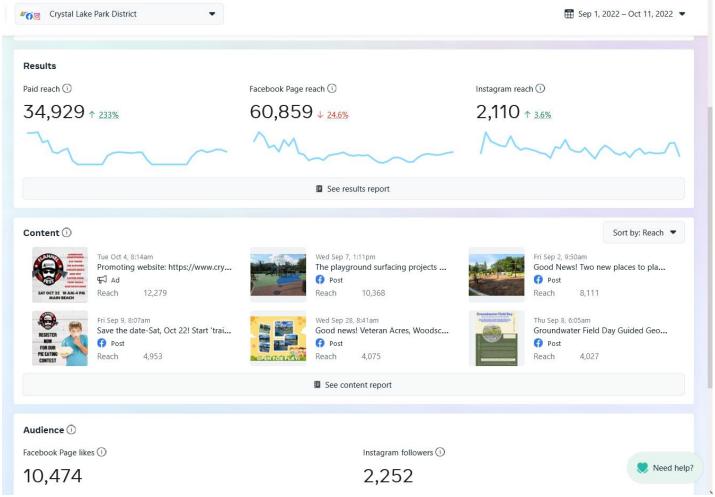

wn Dog Media is also gather background footage at parks and programs for an overall Park District promotional video. A videographer will also be on site for Flannel Fest for an event video.

### Crystal Lake Park District Social Media

Staff schedules content each week for all Park District social media pages and reviews daily for questions, comments and reactions. We also monitor community pages for park district related items that need a park district response. Marketing reviews for increases in followers/likes, what posts are getting top engagement, timing on posts and comparisons to other similar park district and community pages in all those areas. We are holding steady in a 7<sup>th</sup> place ranking of 65 park district and other community organizations we selected to compare to.



Crystal Lake Park District Followers: up 170 to 11,424 Crystal Lake Main Beach Followers: up 70 to 4823

Veteran Acres Likes: down 10 to 2656

**Lippold Park Likes:** up 7 to 972

Lippold Family Golf Center Likes: up 19 to 354
Barlina House Preschool Likes up 10 to 233
Colonel Palmer House Likes: up 9 to 446
The Nature Center Likes: up 40 to 1757
Main Beach Pavilion Followers: up 14 to 804

The Racket Club Followers: 756

Crystal Lake Park District other social media

Twitter Followers: up 2 to 489 Instagram Followers: up 44 to 2253

### Other Marketing – Programs

- CL Farmer's Market-solicited artisans for FF
- Finalized FF signage/Ordered
- Picked up large sign order from PDP
- Staff FF meeting
- Downloaded Canva and started tutorials
- Contracted vendors for FF
- Contacted sponsors f