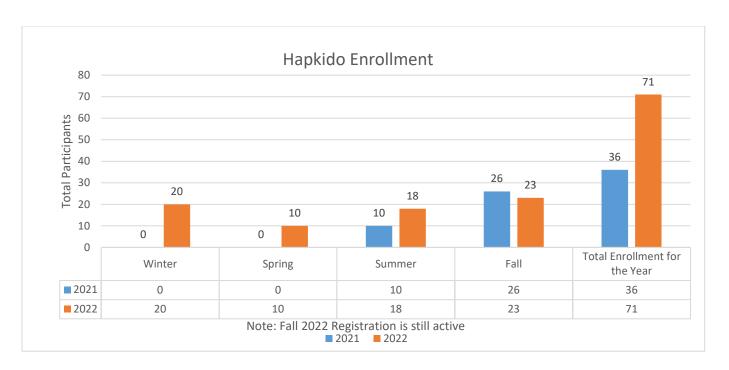

e pass holders or campers)
- Main Beach Resident Admissions decreased by 23%
- Main Beach Non-Resident Admissions increased by 5%
- West Beach Daily Admissions increased by 11%
- Total Attendance at West Beach increased by 7%
- Group rentals are down by 27%
- Fisherman Keys Revenue and # sold are down by 31%

**Youth Athletic Programs:** This summer we added a new Independent Contractor Skyhawks that offered 4 one week sports camps with a total of 61 participants. Hot Shots Sports class enrollments is strong however we are capped with the number of classes we can offer due to limited indoor options for class times.

Below is a snapshot of total attendance each season the past two years. Note that the fall 2022 enrollment is not complete as we still have classes open for registration.









## Summer Beach Recap - 2022

| Main Beach                                    | 2017         | 2018         | 2019         | 2020         | 2021          | 2022          |
|-----------------------------------------------|--------------|--------------|--------------|--------------|---------------|---------------|
| Resident Daily Admission                      | \$<br>8,082  | \$<br>11,223 | \$<br>10,634 | \$<br>9,838  | \$<br>12,306  | \$<br>9,425   |
| Non. Res. Daily Youth/Seniors Admission       | \$<br>9,544  | \$<br>14,690 | \$<br>18,088 | \$<br>13,909 | \$<br>26,763  | \$<br>28,088  |
| Non. Res. Daily Adult Admission               | \$<br>31,467 | \$<br>41,592 | \$<br>47,661 | \$<br>30,765 | \$<br>65,523  | \$<br>68,470  |
| Res. Guests                                   | \$<br>