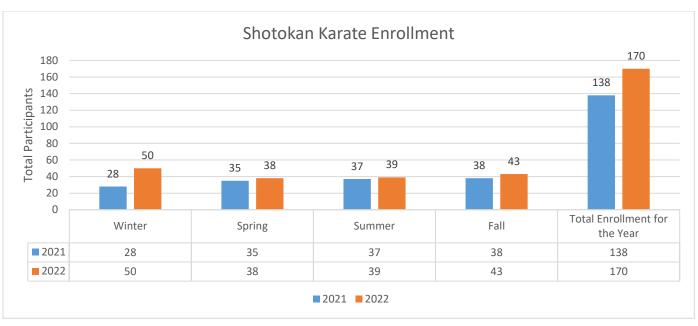

ude pass holders or campers)
- Main Beach Resident Admissions decreased by 23%
- Main Beach Non-Resident Admissions increased by 5%
- West Beach Daily Admissions increased by 11%
- Total Attendance at West Beach increased by 7%
- Group rentals are down by 27%
- Fisherman Keys Revenue and # sold are down by 31%

**Youth Athletic Programs:** This summer we added a new Independent Contractor Skyhawks that offered 4 one week sports camps with a total of 61 participants. Hot Shots Sports class enrollments is strong however we are capped with the number of classes we can offer due to limited indoor options for class times.

Below is a snapshot of total attendance each season the past two years. Note that the fall 2022 enrollment is not complete as we still have classes open for registration.









## Summer Beach Recap - 2022

| Main Beach                                    | 2017         | 2018         | 2019         | 2020         | 2021          | 2022          |
|-----------------------------------------------|--------------|--------------|--------------|--------------|---------------|---------------|
| Resident Daily Admission                      | \$<br>8,082  | \$<br>11,223 | \$<br>10,634 | \$<br>9,838  | \$<br>12,306  | \$<br>9,425   |
| Non. Res. Daily Youth/Seniors Admission       | \$<br>9,544  | \$<br>14,690 | \$<br>18,088 | \$<br>13,909 | \$<br>26,763  | \$<br>28,088  |
| Non. Res. Daily Adult Admission               | \$<br>31,467 | \$<br>41,592 | \$<br>47,661 | \$<br>30,765 | \$<br>65,523  | \$<br>68,470  |
| Res. Guests                                   | \$<b