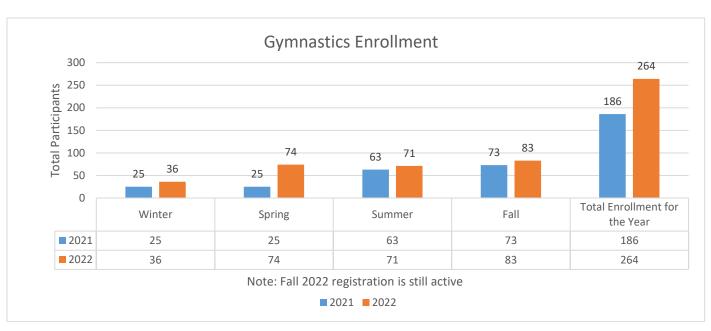

pass holders or campers)
- Main Beach Resident Admissions decreased by 23%
- Main Beach Non-Resident Admissions increased by 5%
- West Beach Daily Admissions increased by 11%
- Total Attendance at West Beach increased by 7%
- Group rentals are down by 27%
- Fisherman Keys Revenue and # sold are down by 31%

**Youth Athletic Programs:** This summer we added a new Independent Contractor Skyhawks that offered 4 one week sports camps with a total of 61 participants. Hot Shots Sports class enrollments is strong however we are capped with the number of classes we can offer due to limited indoor options for class times.

Below is a snapshot of total attendance each season the past two years. Note that the fall 2022 enrollment is not complete as we still have classes open for registration.









## Summer Beach Recap - 2022

| Main Beach                                    | 2017         | 2018         | 2019         | 2020         | 2021          | 2022          |
|-----------------------------------------------|--------------|--------------|--------------|--------------|---------------|---------------|
| Resident Daily Admission                      | \$<br>8,082  | \$<br>11,223 | \$<br>10,634 | \$<br>9,838  | \$<br>12,306  | \$<br>9,425   |
| Non. Res. Daily Youth/Seniors Admission       | \$<br>9,544  | \$<br>14,690 | \$<br>18,088 | \$<br>13,909 | \$<br>26,763  | \$<br>28,088  |
| Non. Res. Daily Adult Admission               | \$<br>31,467 | \$<br>41,592 | \$<br>47,661 | \$<br>30,765 | \$<br>65,523  | \$<br>68,470  |
| Res. Guests                                   | \$<br>12