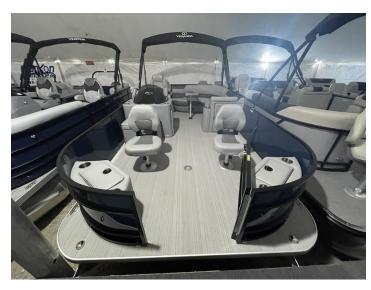

#### **New Business Action Items**

- A. Accept: Presentation and Acceptance of 2021-2022 Annual Audit
  A motion is requested of the Board to accept the 2021-2022 Fiscal Year Annual Audit, as presented.
- B. Approval: Tax Levy Determination of Funds
  A motion is requested of the Board to determine the amount of funds to be levied for the 2022.
- C. Approval: Ordinance 22.23.12 Alternate Bond Authorization
  A motion is requested of the Board to approve Ordinance 2.23.12, An Ordinance authorizing the issuance of General Obligation Park Bonds (Alternate Revenue Source) of the District in an aggregate principal amount not to exceed \$6,500,000 for the payment of land condemned or purchased for parks, for the building, maintaining, improving and protecting of the same and the existing land and facilities of the District and for the payment of the expenses incident thereto.
- D. Approve: Veteran Acres Building Upgrades
  A motion is request of the Board to approve the lowest responsible, responsive bid for the 2022
  VA Building Exterior Upgrades submitted by Dupree Construction, in the amount of \$99,900.00.
- E. Approve: Purchase of Used Trucks A motion is requested of the Board to approve an amount not to exceed \$89,200.00 on used work trucks from area dealerships.
- F. Approve: Purchase of Tri-Toon Boat A motion is requested of the Board to accept the lowest responsible, responsive bid submitted by Munson Marine for 1 new Tritoon Veranda Boat in the amount of \$60,000.00.