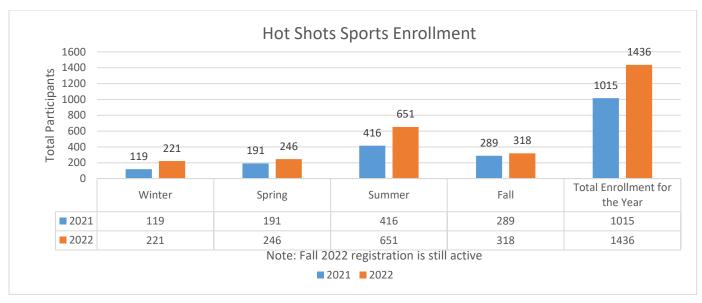

clude pass holders or campers)
- Main Beach Resident Admissions decreased by 23%
- Main Beach Non-Resident Admissions increased by 5%
- West Beach Daily Admissions increased by 11%
- Total Attendance at West Beach increased by 7%
- Group rentals are down by 27%
- Fisherman Keys Revenue and # sold are down by 31%

**Youth Athletic Programs:** This summer we added a new Independent Contractor Skyhawks that offered 4 one week sports camps with a total of 61 participants. Hot Shots Sports class enrollments is strong however we are capped with the number of classes we can offer due to limited indoor options for class times.

Below is a snapshot of total attendance each season the past two years. Note that the fall 2022 enrollment is not complete as we still have classes open for registration.









## Summer Beach Recap - 2022

| Main Beach                                    | 2017         | 2018         | 2019         | 2020         | 2021          | 2022          |
|-----------------------------------------------|--------------|--------------|--------------|--------------|---------------|---------------|
| Resident Daily Admission                      | \$<br>8,082  | \$<br>11,223 | \$<br>10,634 | \$<br>9,838  | \$<br>12,306  | \$<br>9,425   |
| Non. Res. Daily Youth/Seniors Admission       | \$<br>9,544  | \$<br>14,690 | \$<br>18,088 | \$<br>13,909 | \$<br>26,763  | \$<br>28,088  |
| Non. Res. Daily Adult Admission               | \$<br>31,467 | \$<br>41,592 | \$<br>47,661 | \$<br>30,765 | \$<br>65,523  | \$<br>68,470  |
| Res. Guests                                   | \$