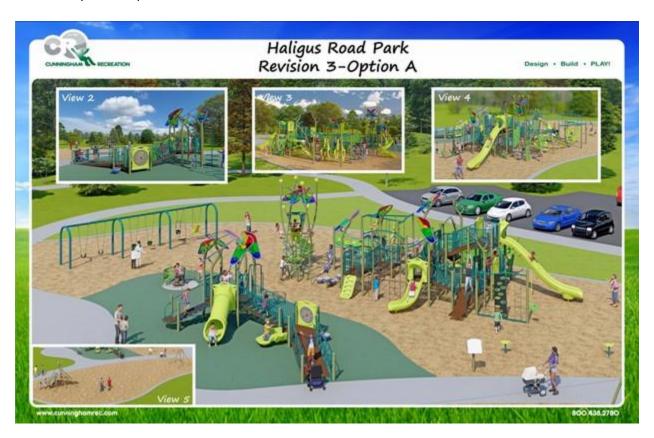

- B. Approval: Roll Over Bond Issuance 23.24.05, AN ORDINANCE providing for the issue of approximately \$1,225,000 General Obligation Limited Tax Park Bonds, Series 2023, of the District, for the payment of land for parks, for the building, maintaining, improving and protecting of the same and the existing land and facilities of the District and for the payment of the expenses incident thereto, for the payment of certain outstanding obligations of the District, providing for the levy of a direct annual tax to pay the principal and interest on said bonds, and authorizing the sale of said bonds to the purchaser thereof.
- C. Approval: Tax Levy Ordinance 23.24.04
  A motion is requested of the Board to approve Ordinance 23.24.04, an ordinance levying taxes for the Crystal Lake Park District, McHenry County, Illinois for 2022 in the amount of \$7,566,955.40, for Corporate and Special Revenue Funds.
- D. Approval: Annual Recommendations: The Racket Club A motion is requested of the Board to approve the annual recommendations for The Racket Club, as presented.
- E. Approval: Haligus Park Playground Equipment A motion is requested of the Board to approve Option 3, the final design for Haligus Road Park playground equipment in the amount of \$218,000.00.