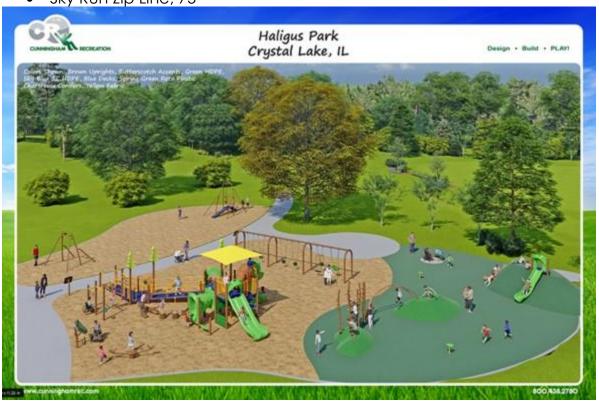

- B. Approval: Roll Over Bond Issuance 23.24.05, AN ORDINANCE providing for the issue of approximately \$1,225,000 General Obligation Limited Tax Park Bonds, Series 2023, of the District, for the payment of land for parks, for the building, maintaining, improving and protecting of the same and the existing land and facilities of the District and for the payment of the expenses incident thereto, for the payment of certain outstanding obligations of the District, providing for the levy of a direct annual tax to pay the principal and interest on said bonds, and authorizing the sale of said bonds to the purchaser thereof.
- C. Approval: Tax Levy Ordinance 23.24.04
  A motion is requested of the Board to approve Ordinance 23.24.04, an ordinance levying taxes for the Crystal Lake Park District, McHenry County, Illinois for 2022 in the amount of \$7,566,955.40, for Corporate and Special Revenue Funds.
- D. Approval: Annual Recommendations: The Racket Club A motion is requested of the Board to approve the annual recommendations for The Racket Club, as presented.
- E. Approval: Haligus Park Playground Equipment A motion is requested of the Board to approve Option 3, the final design for Haligus Road Park playground equipment in the amount of \$218,000.00.