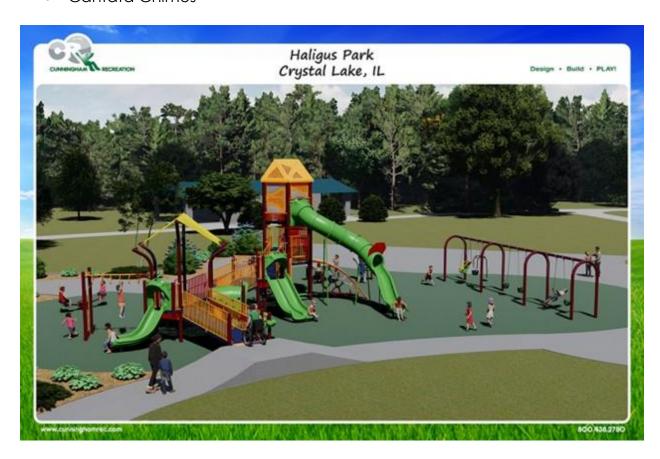

- B. Approval: Roll Over Bond Issuance 23.24.05, AN ORDINANCE providing for the issue of approximately \$1,225,000 General Obligation Limited Tax Park Bonds, Series 2023, of the District, for the payment of land for parks, for the building, maintaining, improving and protecting of the same and the existing land and facilities of the District and for the payment of the expenses incident thereto, for the payment of certain outstanding obligations of the District, providing for the levy of a direct annual tax to pay the principal and interest on said bonds, and authorizing the sale of said bonds to the purchaser thereof.
- C. Approval: Tax Levy Ordinance 23.24.04
  A motion is requested of the Board to approve Ordinance 23.24.04, an ordinance levying taxes for the Crystal Lake Park District, McHenry County, Illinois for 2022 in the amount of \$7,566,955.40, for Corporate and Special Revenue Funds.
- D. Approval: Annual Recommendations: The Racket Club A motion is requested of the Board to approve the annual recommendations for The Racket Club, as presented.
- E. Approval: Haligus Park Playground Equipment A motion is requested of the Board to approve Option 3, the final design for Haligus Road Park playground equipment in the amount of \$218,000.00.