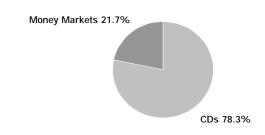

-------|
| TAXABLE                  | Current Period | Year-to-Date |
| Taxable Dividends        | \$3,509.12     | \$11,063.78  |
| Taxable Interest         | \$16,382.81    | \$18,657.81  |
| TOTAL TAXABLE            | \$19,891.93    | \$29,721.59  |
| NON-TAXABLE              | Current Period | Year-to-Date |
| Muni Tax Exempt Interest | \$0.00         | \$6,250.00   |
| TOTAL NON-TAXABLE        | \$0.00         | \$6,250.00   |
| TOTAL INCOME             | \$19,891.93    | \$35,971.59  |

Taxable income is determined based on information available to NFS at the time the statement was prepared, and is subject to change. Final information on taxation of interest and dividends is available on Form 1099-Div, which is mailed in February of the subsequent year.

#### **ACCOUNT ALLOCATION**



| TOTAL         | 100.0 % | \$4,359,520.75 | \$4,380,211.40 |
|---------------|---------|----------------|----------------|
| CDs           | 78.3    | \$3,867,991.99 | \$3,428,790.71 |
| Money Markets | 21.7 %  | \$491,528.76   | \$951,420.69   |
|               | Percent | Prior Period   | Current Period |

Account Allocation shows the percentage that each asset class represents of your total account value. Account Allocation for equities, fixed income, and other categories may include mutual funds and may be net of short positions. NFS has made assumptions concerning how certain mutual funds are allocated. Closed-end mutual funds and Exchange Traded Products (ETPs) listed on an exchange may be included in the equity allocation. The chart may not reflect your actual portfolio allocatio