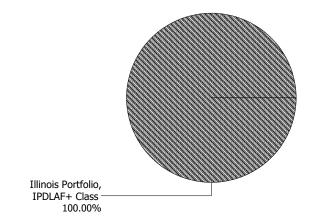

| Purchases                         | 13,316.33      |
| Redemptions                       | 0.00           |
| Unsettled Trades                  | 0.00           |
| Change in Value                   | 0.00           |
| Closing Market Value              | \$2,999,891.96 |
| Cash Dividends and Income         | 13,316.33      |

| Asset Summary                     |                  |                    |
|-----------------------------------|------------------|--------------------|
|                                   | October 31, 2023 | September 30, 2023 |
| Illinois Portfolio, IPDLAF+ Class | 2,999,891.96     | 2,986,575.63       |
| Total                             | \$2,999,891.96   | \$2,986,575.63     |
| Asset Allocation                  |                  |                    |





# **Account Statement**

For the Month Ending October 31, 2023

| CRYSTAL L            | ake park di        | STRICT - GENERAL FUND           | - xx54                     |                                   |                        |                              |                       |
|----------------------|--------------------|---------------------------------|----------------------------|-----------------------------------|------------------------|------------------------------|-----------------------|
| Trade<br>Date        | Settlement<br>Date | Transaction Description         |                            |                                   | Share or<br>Unit Price | Dollar Amount of Transaction | Total<br>Shares Owned |
| Illinois Port        | folio, IPDLAF+ C   | class