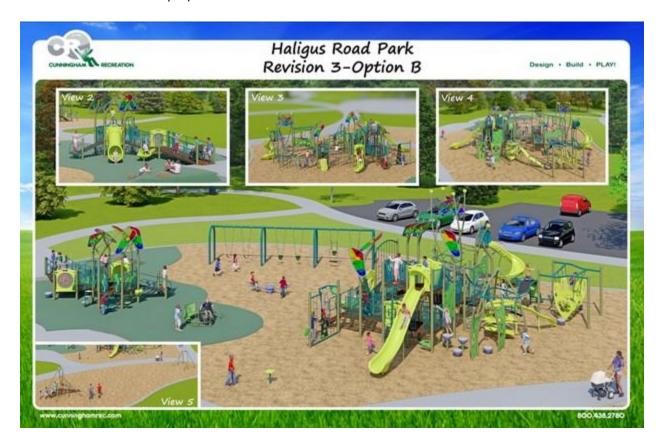

- B. Approval: Roll Over Bond Issuance 23.24.05, AN ORDINANCE providing for the issue of approximately \$1,225,000 General Obligation Limited Tax Park Bonds, Series 2023, of the District, for the payment of land for parks, for the building, maintaining, improving and protecting of the same and the existing land and facilities of the District and for the payment of the expenses incident thereto, for the payment of certain outstanding obligations of the District, providing for the levy of a direct annual tax to pay the principal and interest on said bonds, and authorizing the sale of said bonds to the purchaser thereof.
- C. Approval: Tax Levy Ordinance 23.24.04
  A motion is requested of the Board to approve Ordinance 23.24.04, an ordinance levying taxes for the Crystal Lake Park District, McHenry County, Illinois for 2022 in the amount of \$7,566,955.40, for Corporate and Special Revenue Funds.
- D. Approval: Annual Recommendations: The Racket Club A motion is requested of the Board to approve the annual recommendations for The Racket Club, as presented.
- E. Approval: Haligus Park Playground Equipment A motion is requested of the Board to approve Option 3, the final design for Haligus Road Park playground equipment in the amount of \$218,000.00.