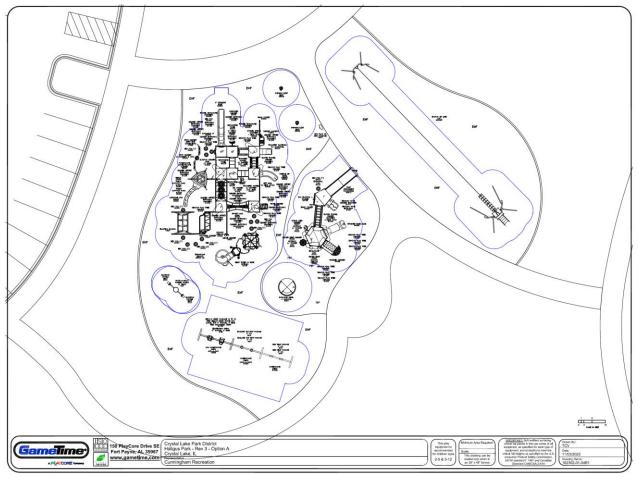

- B. Approval: Roll Over Bond Issuance 23.24.05, AN ORDINANCE providing for the issue of approximately \$1,225,000 General Obligation Limited Tax Park Bonds, Series 2023, of the District, for the payment of land for parks, for the building, maintaining, improving and protecting of the same and the existing land and facilities of the District and for the payment of the expenses incident thereto, for the payment of certain outstanding obligations of the District, providing for the levy of a direct annual tax to pay the principal and interest on said bonds, and authorizing the sale of said bonds to the purchaser thereof.
- C. Approval: Tax Levy Ordinance 23.24.04
  A motion is requested of the Board to approve Ordinance 23.24.04, an ordinance levying taxes for the Crystal Lake Park District, McHenry County, Illinois for 2022 in the amount of \$7,566,955.40, for Corporate and Special Revenue Funds.
- D. Approval: Annual Recommendations: The Racket Club A motion is requested of the Board to approve the annual recommendations for The Racket Club, as presented.
- E. Approval: Haligus Park Playground Equipment A motion is requested of the Board to approve Option 3, the final design for Haligus Road Park playground equipment in the amount of \$218,000.00.