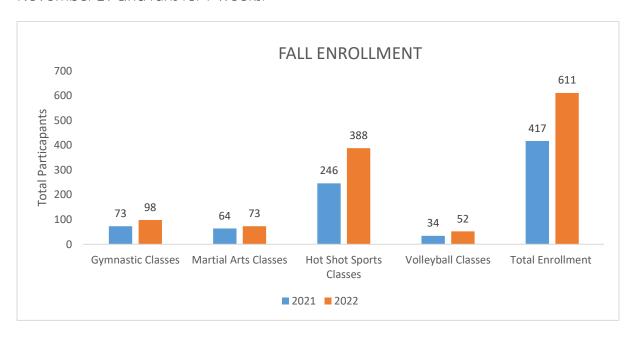

ee Park District on Tuesday nights. The Fall session of Shotokan Karate is 15 weeks long and we offer a total of 9 classes. The Pre-Karate classes are for ages 4-6 years old, and the White Belt through the Black Belt classes are for ages 7 and up. This Fall we have 43 participants compared to 38 participants' last Fall which is a 1%& increase in enrollment.

Hapkido: Hapkido is going strong. Classes are held on Monday and Wednesday night at Spoerl. Due to the space the max we like is 12 to 13 participants per class. For the Fall I session we had 12 participants, and we have 13 participants in the current Fall II session. This is a 39% increase from 2021 in which we had a total of 18 participants in the Fall I & Fall II sessions. The Winter session begins November 29 and runs for 7 weeks.



Snow Volleyball Tournament: This Winter will be the third Snow Volleyball Tournament. It will take place at Main Beach on February 18 for adults 21 & over. Each team is guaranteed to play at least 4 games in the snow. A national bid will be given to the top team in each division. This event will take place on the same day as the Chili Golf Open, so we are expecting lots of fun for all the participants.

Beach Operations: In mid-December the "Return to Work" staff letters will go out so staff will receive them while they are home for the holidays. We are hopeful that most of our staff will return. New hire interviews will begin in early spring.



Report to the Board from:

Jenny Leech, Marketing Manager, Jacqui Weber, Marketing Coordinator

Date: November 9, 2022

#### Media Releases

St