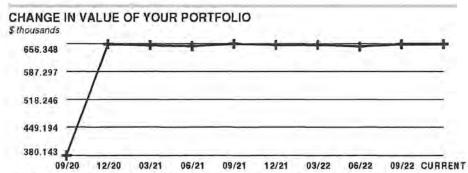

|               |                           |               |              |            |                           |                |                |               |

11/11/2022 5:46:46 PM Page 1 of 1

ENV# CEBNBKPPBBLLPDT\_BBBBB
FIFTH THIRD SECURITIES, INC.
MD LMOB2A
5050 KINGSLEY DRIVE
CINCINNATI, OH 45263

SP 02 042302 56125H 162 ASNGLP CRYSTAL LAKE PARK DISTRICT A PARTNERSHIP I E CRYSTAL LAKE AVE CRYSTAL LAKE IL 60014





STATEMENT FOR THE PERIOD OCTOBER 1, 2022 TO OCTOBER 31, 2022

For questions about your accounts:

In-State: 312 876 6630 National: 888 889 1025

By the courtesy of: Pellegrino & S Shah TOTAL VALUE OF YOUR PORTFOLIO

\$654,839.69

#### FOR YOUR INFORMATION

Fifth Third Securities, Inc. Investments offered through Fifth Third Securities, Inc., member FINRA/SIPC



Change In Value Of Your Portfolio information can be found in Miscellaneous Footnotes at the end of this statement.

Account carried with National Financial Services LLC, Member NYSE, SIPC





## Account Overview

| CHANGE IN ACCOUNT VALUE       | Current Period | Year-to-Date  |
|-------------------------------|----------------|---------------|
| BEGINNING VALUE               | \$655,042,33   | \$653,424,89  |
| Additions and Withdrawals     | \$0.00         | \$0.00        |
| Misc. & Corporate Actions     | \$0.00         | \$0.00        |
| Income                        | \$299.86       | \$18,052.30   |
| Taxes, Fees and Expenses      | \$0,00         | \$0,00        |
| Change in Value               | (\$502.50)     | (\$16,637.50) |
| ENDING VALUE (AS OF 10/31/22) | \$654,839,69