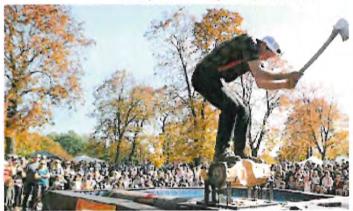

WEST HERALD

# WHEN YOU NEED TO KNOW NOW

Get urgent news and weather updates sent to your phone for free with Northwest Herald Text Alerts!

Sign up at: shawurl.com/textalert





tache contest, a pie-eating contest and food trucks.

Jesse Cutting of Lyme, New Hampshire acknowledges the cheers of the crowd after throwing axes in the Timberworks Lumberjack Show as part of the inaugural Flannel Fest.



The inaugural Flannel Fest was held at Crystal Lake's Main Beach on Saturday.



Jozef Leszewicz, 9, of Crystal Lake navigates an obstacle course during the inaugural Flannel Fest.

Josh Skaja entertains during the inaugural Flannel Fest.



Madilynn Stipati, 11, of Crystal Lake participates in a pie-eating contest during the inaugural Flannel Fest at Crystal Lake's Main Beach on Saturday.



Cameron Pilgreen of Watertown, Wisconsin participates in the Timberworks Lumberjack Show during the inaugural Flannel Fest at Crystal Lake's Main Beach on Saturday.

# NORTHWEST HERALD

THE ONLY DAILY NEWSPAPER PUBLISHED IN MCHENRY COUNTY

ShawLocal.com



SHAW MEDIA



LOCAL NEWS

**Fantastic artistry** 

About 100 McHenry residents add paint to butterfly mural / 4



LOCAL NEWS

'Going to do OK'

Despite rough start, area farmers doing well as late harvest continues / 4



Plumbing, Drain Cleaning, Heating & Cooling



know us? Check out our 4.7 stars on Google with over 1100 revi

DUANE BLANTON FAMILY HOME SERVICES

815-219-4029

Ask us about 0% financing

TODAY'S WEATHER



76 LOW

Complete Inspiract on name II

# Early voting expands in county to more sites

**Shaw Local News Networ