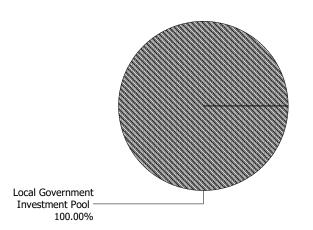

urity Distribution (Fixed Income Holdings)**

| Portfolio Holdings | Closing Market Value | Percent |
|--------------------|----------------------|---------|
| Under 30 days      | 3,382,665.41         | 100.00  |
| 31 to 60 days      | 0.00                 | 0.00    |
| 61 to 90 days      | 0.00                 | 0.00    |
| 91 to 180 days     | 0.00                 | 0.00    |
| 181 days to 1 year | 0.00                 | 0.00    |
| 1 to 2 years       | 0.00                 | 0.00    |
| 2 to 3 years       | 0.00                 | 0.00    |
| 3 to 4 years       | 0.00                 | 0.00    |
| 4 to 5 years       | 0.00                 | 0.00    |
| Over 5 years       | 0.00                 | 0.00    |
| Total              | \$3,382,665.41       | 100.00% |

# **Sector Allocation**



Weighted Average Days to Maturity



## **Account Statement**

## **Consolidated Summary Statement**

For the Month Ending April 30, 2024

| CRYSTA            | CRYSTAL LAKE PARK DISTRICT |                         |                         |                                    |                     |                    |                         |                           |
|-------------------|----------------------------|-------------------------|-------------------------|------------------------------------|---------------------|--------------------|-------------------------|---------------------------|
| Account<br>Number | Account Name               | Opening Market<br>Value | Purchases /<br>Deposits | Redemptions / Sales/<br>Maturities | Unsettled<br>Trades | Change in<br>Value | Cl