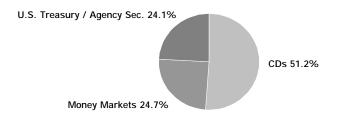

30/24) | \$4,148,160.78 | \$4,148,160.78 |

Refer to Miscellaneous Footnotes for more information on Change in Value.

| INCOME            |                |              |
|-------------------|----------------|--------------|
| TAXABLE           | Current Period | Year-to-Date |
| Taxable Dividends | \$1,395.50     | \$8,077.35   |
| Taxable Interest  | \$48,169.14    | \$69,575.07  |
| TOTAL TAXABLE     | \$49,564.64    | \$77,652.42  |
| TOTAL INCOME      | \$49,564.64    | \$77,652.42  |

Taxable income is determined based on information available to NFS at the time the statement was prepared, and is subject to change. Final information on taxation of interest and dividends is available on Form 1099-Div, which is mailed in February of the subsequent year.

#### **ACCOUNT ALLOCATION**



| TOTAL                       | 100.0 % | \$4,094,086.47 | \$4,148,160.78 |
|-----------------------------|---------|----------------|----------------|
| U.S. Treasury / Agency Sec. | 24.1    | \$994,440.00   | \$998,830.00   |
| CDs                         | 51.2    | \$2,907,808.35 | \$2,121,928.02 |
| Money Markets               | 24.7 %  | \$191,838.12   | \$1,027,402.76 |
|                             | Percent | Prior Period   | Current Period |

Account Allocation shows the percentage that each asset class represents of your total account value. Account Allocation for equities, fixed income, and other categories may include mutual funds and may be net of short positions. NFS has made assumptions concerning how certain mutual funds are allocated. Closed-end mutual funds and Exchang